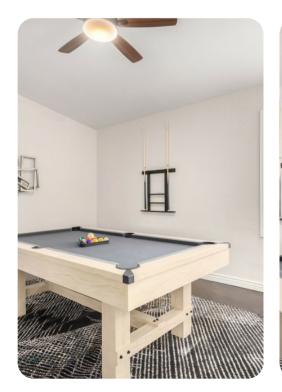

## Living area

- Open-plan living area
- Tastefully furnished living room with comfortable sofa, custom fireplace and flat-screen TV
- Fully equipped kitchen
- Breakfast bar with seating
- Dining table and chairs
- Pool table