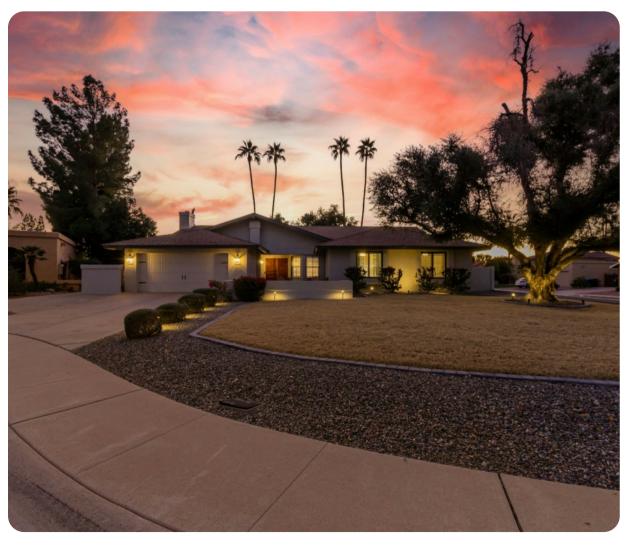

∇empe

# Tempe 8

שם 4 📛 2.5 👯 10 🖶 2500 sq.ft







## **Key Features**

- 4 bedrooms
- 2.5 bathrooms
- Sleeps 10
- Private pool

### Bedrooms

- Bedroom 1 King-size bed
- Bedroom 2 Queen-size bed
- Bedroom 3 Queen-size bed
- Bedroom 4 2 double beds

## Living area

- Open-plan living area
- Tastefully furnished living room with comfortable sofa, custom fireplace and flat-screen TV
- Fully equipped kitchen
- Breakfast bar with seating
- Dining table and chairs
- Pool table

## Outdoor area

- Private pool
- Sun loungers
- Covered patio with outdoor dining and lounge area
- BBQ









Tempe 8 | Page 2 of 8

### General

- Air conditioning
- Private parking
- Bedding and towels provided
- Complimentary wifi
- Washer & dryer

### Good to know

- Guest Access: 24/7 Guest Access with Smart Lock technology for easy self check-in
- Pool he