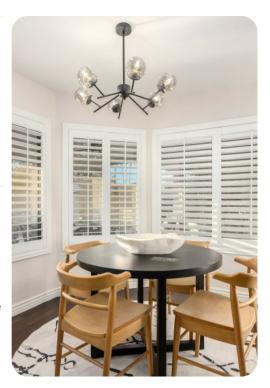

## Living area

- Open-plan living area
- Tastefully furnished living room with comfortable sofa, custom fireplace and flat-screen TV
- Fully equipped kitchen
- Breakfast bar with seating
- Dining table and chairs
- Pool table