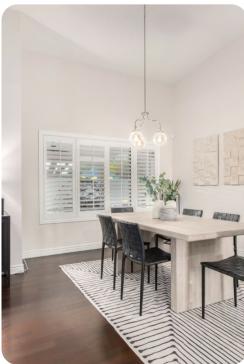

## Living area

- Open-plan living area
- Tastefully furnished living room with comfortable sofa, custom fireplace and flat-screen TV
- Fully equipped kitchen
- Breakfast bar with seating
- Dining table and chairs
- Pool table