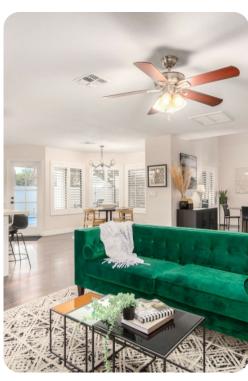

## Living area

- Open-plan living area
- Tastefully furnished living room with comfortable sofa, custom fireplace and flat-screen TV
- Fully equipped kitchen
- Breakfast bar with seating
- Dining table and chairs
- Pool table