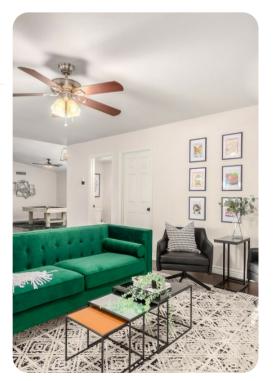

## Living area

- Open-plan living area
- Tastefully furnished living room with comfortable sofa, custom fireplace and flat-screen TV
- Fully equipped kitchen
- Breakfast bar with seating
- Dining table and chairs
- Pool table