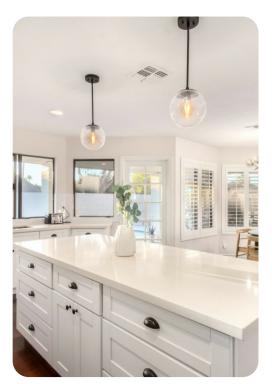

## Living area

- Open-plan living area
- Tastefully furnished living room with comfortable sofa, custom fireplace and flat-screen TV
- Fully equipped kitchen
- Breakfast bar with seating
- Dining table and chairs
- Pool table