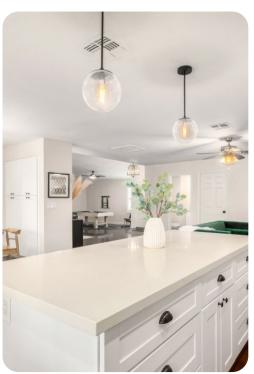

## Living area

- Open-plan living area
- Tastefully furnished living room with comfortable sofa, custom fireplace and flat-screen TV
- Fully equipped kitchen
- Breakfast bar with seating
- Dining table and chairs
- Pool table