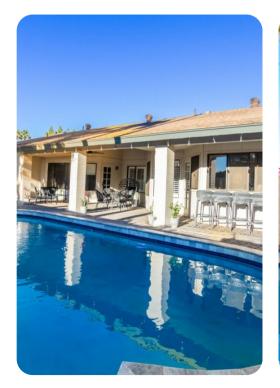

## Outdoor area

- Private pool
- Sun loungers
- Covered patio with outdoor dining and lounge area
- BBQ

Tempe 8 | Page 2 of 8