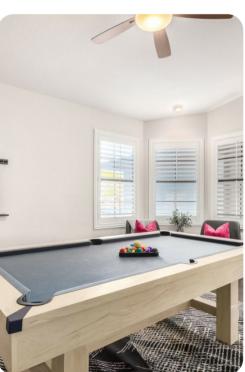

## Living area

- Open-plan living area
- Tastefully furnished living room with comfortable sofa, custom fireplace and flat-screen TV
- Fully equipped kitchen
- Breakfast bar with seating
- Dining table and chairs
- Pool table