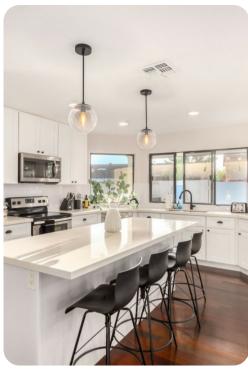

## Living area

- Open-plan living area
- Tastefully furnished living room with comfortable sofa, custom fireplace and flat-screen TV
- Fully equipped kitchen
- Breakfast bar with seating
- Dining table and chairs
- Pool table