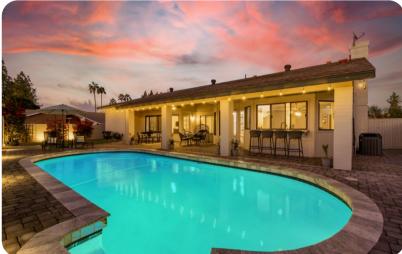

## Outdoor area

- Private pool
- Sun loungers
- Covered patio with outdoor dining and lounge area
- BBQ

Tempe 8 | Page 2 of 8