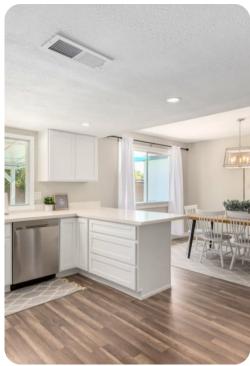

## Living area

- Open-plan living area
- Tastefully furnished living room with comfortable sofas and flat-screen TV
- Fully equipped kitchen
- Breakfast bar with seating
- Dining table and chairs