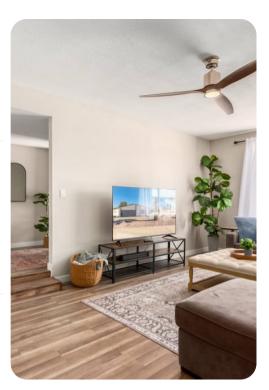

## Living area

- Open-plan living area
- Tastefully furnished living room with comfortable sofas and flat-screen TV
- Fully equipped kitchen
- Breakfast bar with seating
- Dining table and chairs