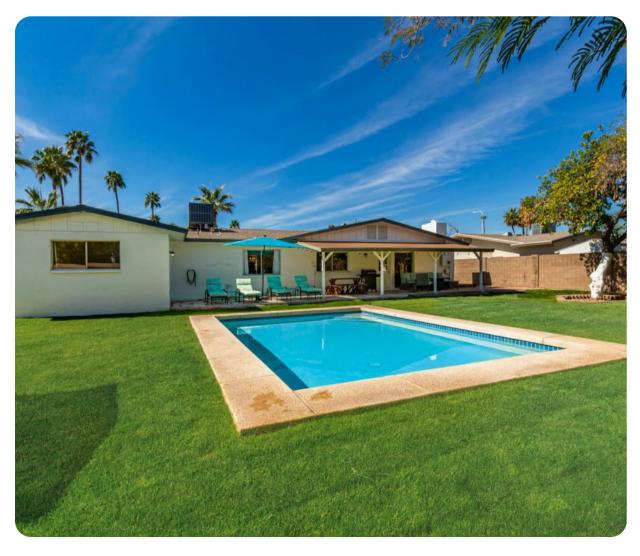

### Outdoor area

- Private pool
- Patio with plenty of seating
- Outdoor dining area
- BBQ
- Sun loungers

Tempe 7 | Page 2 of 8