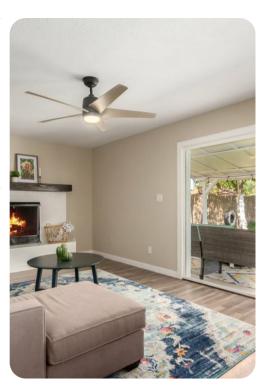

## Living area

- Open-plan living area
- Tastefully furnished living room with comfortable sofas and flat-screen TV
- Fully equipped kitchen
- Breakfast bar with seating
- Dining table and chairs