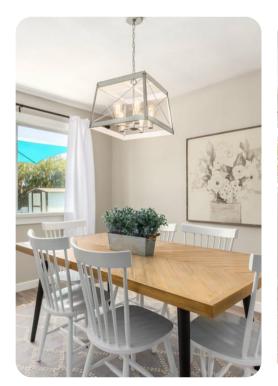

## Living area

- Open-plan living area
- Tastefully furnished living room with comfortable sofas and flat-screen TV
- Fully equipped kitchen
- Breakfast bar with seating
- Dining table and chairs