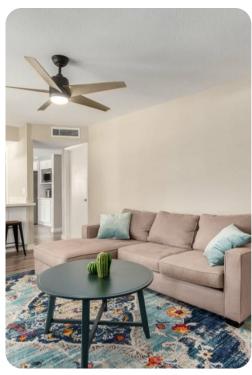

## Living area

- Open-plan living area
- Tastefully furnished living room with comfortable sofas and flat-screen TV
- Fully equipped kitchen
- Breakfast bar with seating
- Dining table and chairs