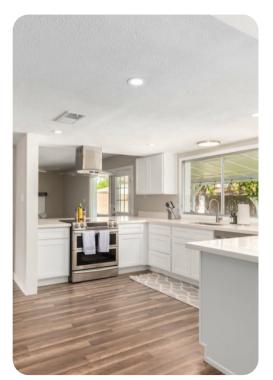

## Living area

- Open-plan living area
- Tastefully furnished living room with comfortable sofas and flat-screen TV
- Fully equipped kitchen
- Breakfast bar with seating
- Dining table and chairs