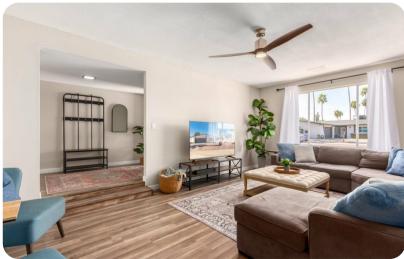

## Living area

- Open-plan living area
- Tastefully furnished living room with comfortable sofas and flat-screen TV
- Fully equipped kitchen
- Breakfast bar with seating
- Dining table and chairs