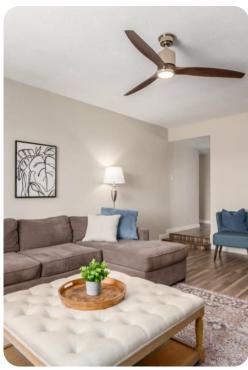

## Living area

- Open-plan living area
- Tastefully furnished living room with comfortable sofas and flat-screen TV
- Fully equipped kitchen
- Breakfast bar with seating
- Dining table and chairs