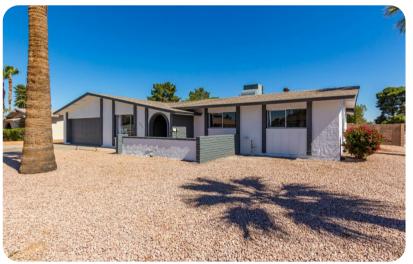

∇ Tempe

# Tempe 7

<u></u> 4 <del>2</del> 2 88 10







## **Key Features**

- 4 bedrooms
- 2 bathrooms
- Sleeps 10
- Private pool

#### Bedrooms

- Bedroom 1 King-size bed
- Bedroom 2 King-size bed
- Bedroom 3 Queen-size bed
- Bedroom 4 2 double beds

## Living area

- Open-plan living area
- Tastefully furnished living room with comfortable sofas and flat-screen TV
- Fully equipped kitchen
- Breakfast bar with seating
- Dining table and chairs

### Outdoor area

- Private pool
- Patio with plenty of seating
- Outdoor dining area
- BBQ
- Sun loungers









Tempe 7 | Page 2 of 8

#### General

- Air conditioning
- Private parking
- Complimentary wifi
- Bedding and towels provided
- Washer & dryer

#### Good to know

- Guest Access: 24/7 access with simple self check-in with SmartLock
- Although this property is perfect for entertaining,