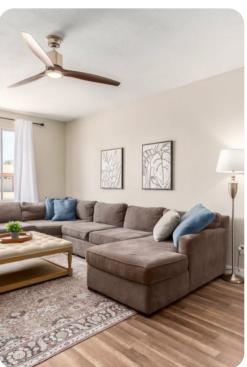

## Living area

- Open-plan living area
- Tastefully furnished living room with comfortable sofas and flat-screen TV
- Fully equipped kitchen
- Breakfast bar with seating
- Dining table and chairs