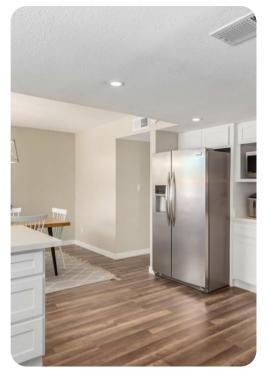

## Living area

- Open-plan living area
- Tastefully furnished living room with comfortable sofas and flat-screen TV
- Fully equipped kitchen
- Breakfast bar with seating
- Dining table and chairs