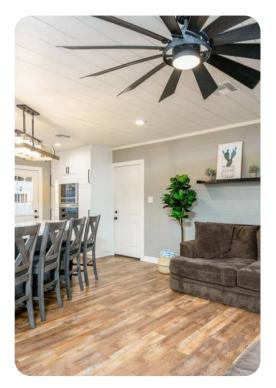

## Living area

- Open-plan living area
- Fully equipped kitchen
- Breakfast bar with seating
- Dining table and chairs
- Tastefully furnished living room with flat-screen TV and comfortable sofas