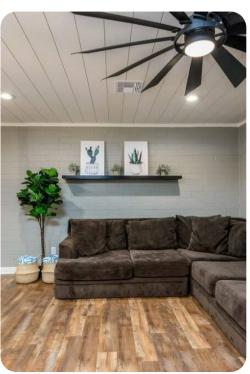

## Living area

- Open-plan living area
- Fully equipped kitchen
- Breakfast bar with seating
- Dining table and chairs
- Tastefully furnished living room with flat-screen TV and comfortable sofas