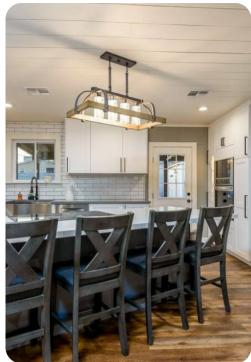

## Living area

- Open-plan living area
- Fully equipped kitchen
- Breakfast bar with seating
- Dining table and chairs
- Tastefully furnished living room with flat-screen TV and comfortable sofas