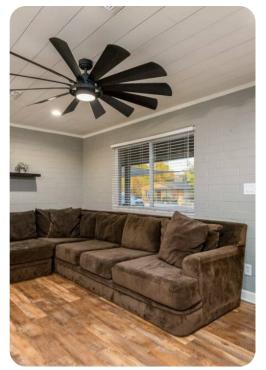

## Living area

- Open-plan living area
- Fully equipped kitchen
- Breakfast bar with seating
- Dining table and chairs
- Tastefully furnished living room with flat-screen TV and comfortable sofas