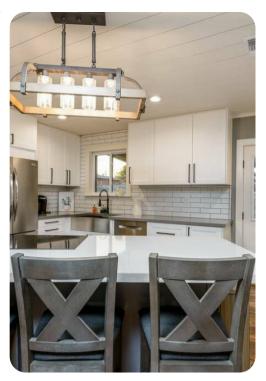

## Living area

- Open-plan living area
- Fully equipped kitchen
- Breakfast bar with seating
- Dining table and chairs
- Tastefully furnished living room with flat-screen TV and comfortable sofas