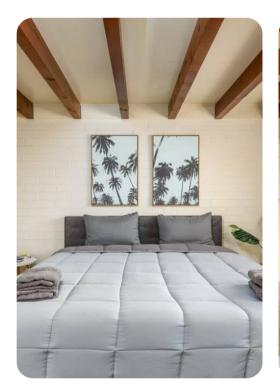

#### Bedrooms

- Bedroom 1 King-size bed and bunk bed
- Bedroom 2 Queen-size bed
- Bedroom 3 Queen-size bed
- Bedroom 4 Bunk bed (double/double)