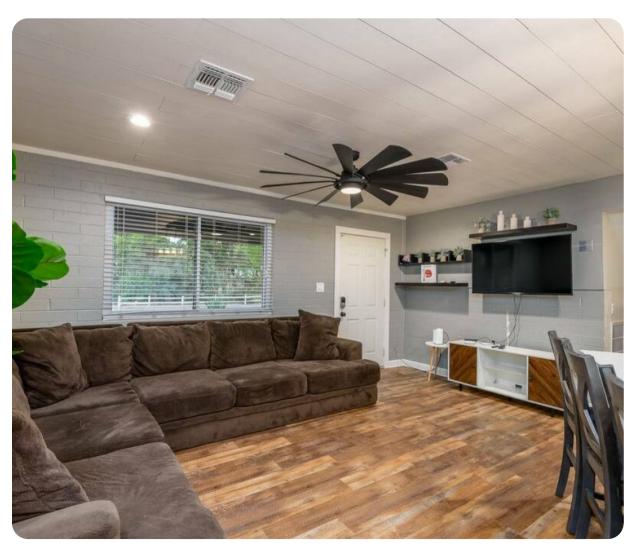

## Living area

- Open-plan living area
- Fully equipped kitchen
- Breakfast bar with seating
- Dining table and chairs
- Tastefully furnished living room with flat-screen TV and comfortable sofas

#### Home entertainment

• Flat-screen TVs in living area and all bedrooms

Tempe 2 | Page 2 of 8