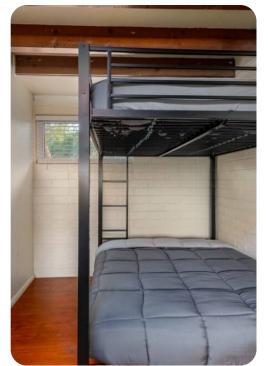

#### Bedrooms

- Bedroom 1 King-size bed and bunk bed
- Bedroom 2 Queen-size bed
- Bedroom 3 Queen-size bed
- Bedroom 4 Bunk bed (double/double)