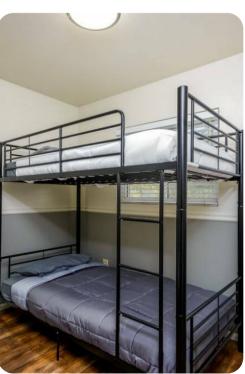

#### Bedrooms

- Bedroom 1 King-size bed and bunk bed
- Bedroom 2 Queen-size bed
- Bedroom 3 Queen-size bed
- Bedroom 4 Bunk bed (double/double)