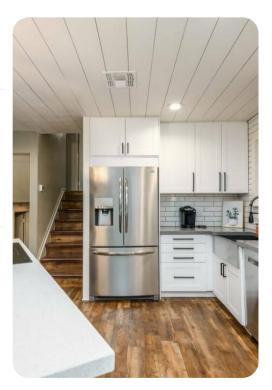

## Living area

- Open-plan living area
- Fully equipped kitchen
- Breakfast bar with seating
- Dining table and chairs
- Tastefully furnished living room with flat-screen TV and comfortable sofas