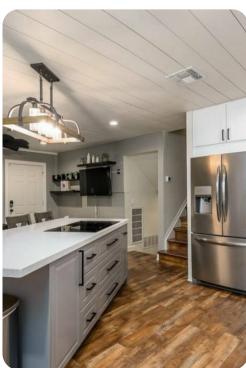

## Living area

- Open-plan living area
- Fully equipped kitchen
- Breakfast bar with seating
- Dining table and chairs
- Tastefully furnished living room with flat-screen TV and comfortable sofas