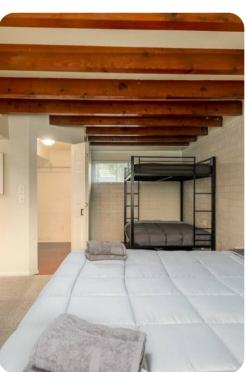

#### Bedrooms

- Bedroom 1 King-size bed and bunk bed
- Bedroom 2 Queen-size bed
- Bedroom 3 Queen-size bed
- Bedroom 4 Bunk bed (double/double)