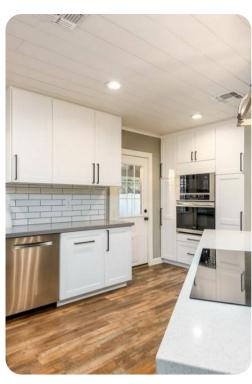

## Living area

- Open-plan living area
- Fully equipped kitchen
- Breakfast bar with seating
- Dining table and chairs
- Tastefully furnished living room with flat-screen TV and comfortable sofas