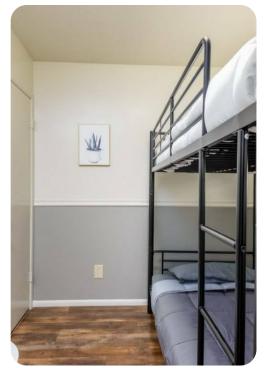

#### Bedrooms

- Bedroom 1 King-size bed and bunk bed
- Bedroom 2 Queen-size bed
- Bedroom 3 Queen-size bed
- Bedroom 4 Bunk bed (double/double)