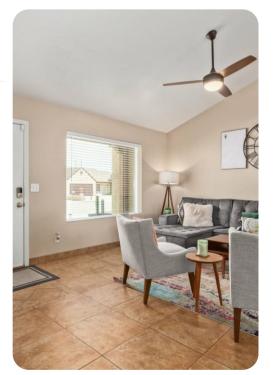

# Living area

- Open-plan living area
- Tastefully furnished living room with comfortable sofa and Smart TV
- Fully equipped kitchen
- Breakfast bar with seating
- Dining table and chairs