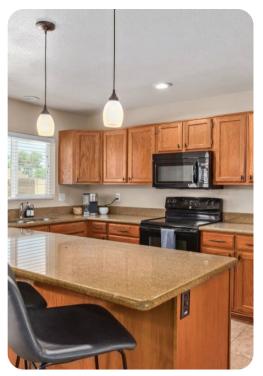

# Living area

- Open-plan living area
- Tastefully furnished living room with comfortable sofa and Smart TV
- Fully equipped kitchen
- Breakfast bar with seating
- Dining table and chairs