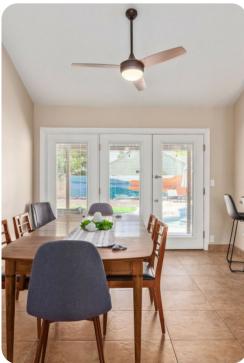

# Living area

- Open-plan living area
- Tastefully furnished living room with comfortable sofa and Smart TV
- Fully equipped kitchen
- Breakfast bar with seating
- Dining table and chairs