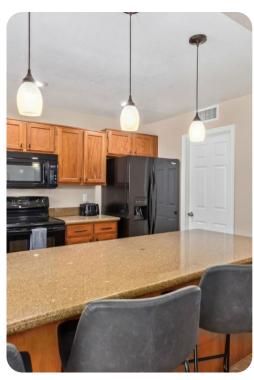

# Living area

- Open-plan living area
- Tastefully furnished living room with comfortable sofa and Smart TV
- Fully equipped kitchen
- Breakfast bar with seating
- Dining table and chairs