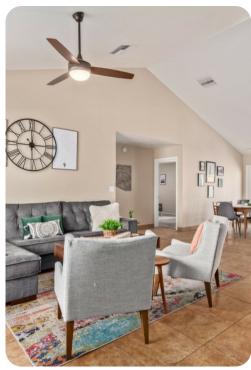

# Living area

- Open-plan living area
- Tastefully furnished living room with comfortable sofa and Smart TV
- Fully equipped kitchen
- Breakfast bar with seating
- Dining table and chairs