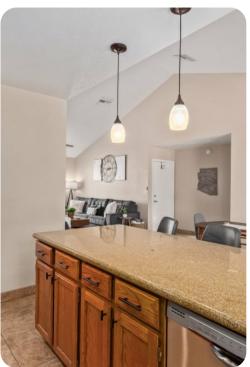

# Living area

- Open-plan living area
- Tastefully furnished living room with comfortable sofa and Smart TV
- Fully equipped kitchen
- Breakfast bar with seating
- Dining table and chairs