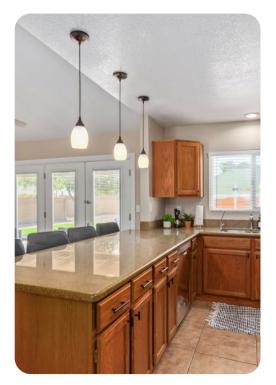

# Living area

- Open-plan living area
- Tastefully furnished living room with comfortable sofa and Smart TV
- Fully equipped kitchen
- Breakfast bar with seating
- Dining table and chairs