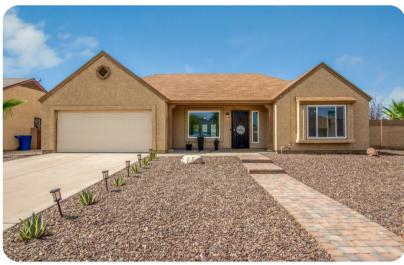

# Tempe 10

<u>№</u> 4 <del>%</del> 2.5 % 10







# **Key Features**

- 4 bedrooms
- 2.5 bathrooms
- Sleeps 10
- Private pool
- Hot tub

#### Bedrooms

- Bedroom 1 King-size bed
- Bedroom 2 King-size bed
- Bedroom 3 Queen-size bed
- Bedroom 4 Bunk bed (Double/Double) and double bed

# Living area

- Open-plan living area
- Tastefully furnished living room with comfortable sofa and Smart TV
- Fully equipped kitchen
- Breakfast bar with seating
- Dining table and chairs

### Outdoor area

- Private pool
- Hot tub
- BBQ
- Outdoor dining
- Sun loungers









Tempe 10 | Page 2 of 8

#### General

- Air conditioning
- Private parking
- Bedding and towels provided
- Complimentary wifi
- Washer & dryer

#### Good to know

- Guest Access: 24/7 Guest access using Smart Lock technology for self check-in
- The Neighborhood: Corbell Park neighb