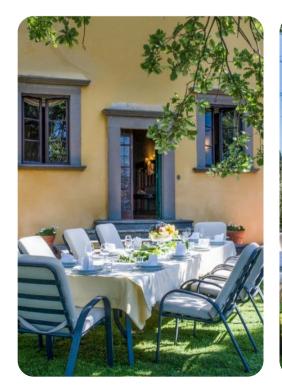

#### Ground Floor

- Large dining area
- Two comfortable and tastefully decorated living room
- Fully equipped kitchen

# Outside area

- Large terrace furnished with chairs and tables
- Covered patio
- Landscaped garden
- Private pool
- Sun beds