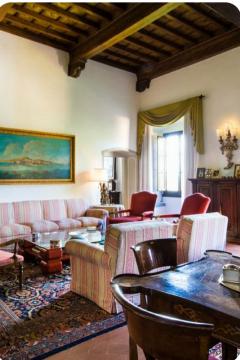

# Living area

# First Floor

- Great hall with a grand piano
- Sitting room with decorative fireplace and satellite TV