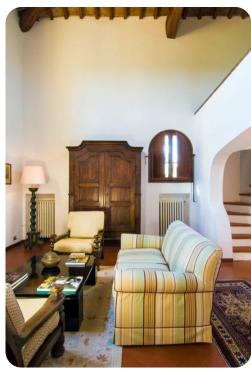

# Living area

#### Ground Floor

- Large dining area
- Two comfortable and tastefully decorated living room
- Fully equipped kitchen

# First Floor

- Great hall with a grand piano
- Sitting room with decorative fireplace and satellite TV