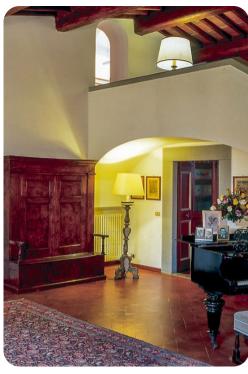

# First Floor

- Great hall with a grand piano
- Sitting room with decorative fireplace and satellite TV