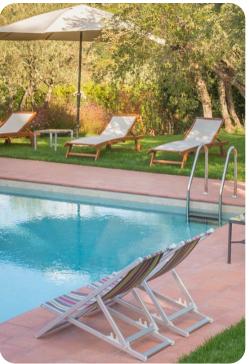

# Outside area

- Large terrace furnished with chairs and tables
- Covered patio
- Landscaped garden
- Private pool
- Sun beds