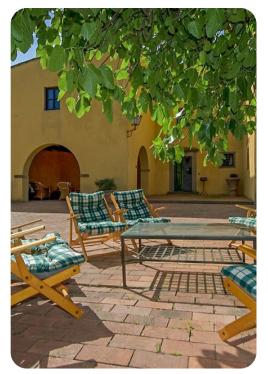

# Outside area

- Large terrace furnished with chairs and tables
- Covered patio
- Landscaped garden
- Private pool
- Sun beds