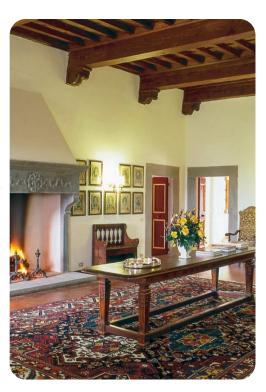

# First Floor

- Great hall with a grand piano
- Sitting room with decorative fireplace and satellite TV