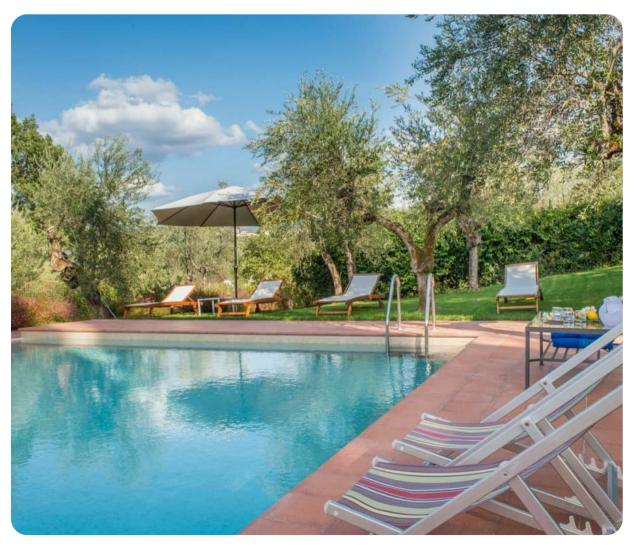

# Outside area

- Large terrace furnished with chairs and tables
- Covered patio
- Landscaped garden
- Private pool
- Sun beds