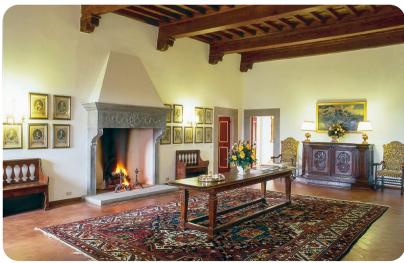

# First Floor

- Great hall with a grand piano
- Sitting room with decorative fireplace and satellite TV