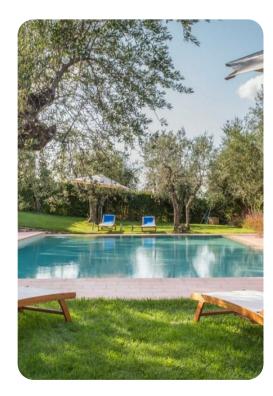

# Outside area

- Large terrace furnished with chairs and tables
- Covered patio
- Landscaped garden
- Private pool
- Sun beds