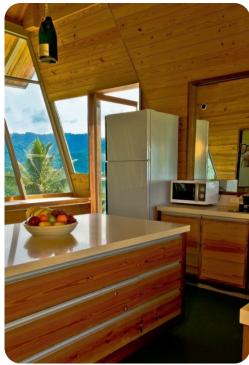

## **Extras**

- Airport transfers available
- Daily maid service included
- Continental breakfast included
- Baby cot and baby-sitting service available

The villa has three levels, each with its own private terraces and gardens access, as well as two separate living and dining levels. The top floor garden houses a large lap pool and Jacuzzi, positioned to view the mesmerising sunsets over the famous Five Islands. Developed with luxury holiday in mind, guests will find plenty of living spaces, both indoors and outdoors, to rejuvenate, relax and socialise. The second floor houses a huge indoor lounge, dining area and adjoining breakfast kitchen. A 49 inch smart TV with high-speed internet, satellite TV, and surround sounds allows the family to relax watching movies. The first floor also has spacious covered terraces to take in the ocean and valley views. Outdoors, the main attractions are a huge covered sala, pool deck, and Jacuzzi. Breathtaking sea and valley views to rejuvenate the soul are seen from all elevations, rooms and garden areas of the accommodation.