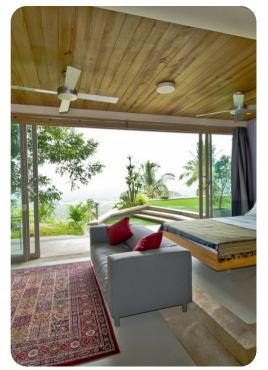

## **Extras**

- Airport transfers available
- Daily maid service included
- Continental breakfast included
- Baby cot and baby-sitting service available

The villa has three levels, each with its own private terraces and gardens access, as well as two separate living and dining levels. The top floor garden houses a large lap pool and Jacuzzi, positioned to view the mesmerising sunsets over the famous Five Islands. Developed with luxury holiday in mind, guests will find plenty of living spaces, both indoors and outdoors, to rejuvenate, relax and socialise. The second floor houses a huge indoor lounge, dining area and adjoining breakfast kitchen. A 49 inch smart TV with high-speed internet, satellite TV, and surround sounds allows the family to relax watching movies. The first floor also has spacious covered terraces to take in the ocean and valley views. Outdoors, the main attractions are a huge covered sala, pool deck, and Jacuzzi. Breathtaking sea and valley views to rejuvenate the soul are seen from all elevations, rooms and garden areas of the accommodation.