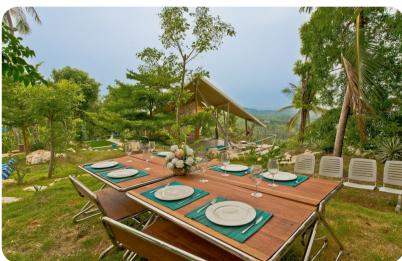

## **Extras**

- Airport transfers available
- Daily maid service included
- Continental breakfast included
- Baby cot and baby-sitting service available

The villa has three levels, each with its own private terraces and gardens access, as well as two separate living and dining levels. The top floor garden houses a large lap pool and Jacuzzi, positioned to view the mesmerising sunsets over the famous Five Islands. Developed with luxury holiday in mind, guests will find plenty of living spaces, both indoors and outdoors, to rejuvenate, relax and socialise. The second floor houses a huge indoor lounge, dining area and adjoining breakfast kitchen. A 49 inch smart TV with high-speed internet, satellite TV, and surround sounds allows the family to relax watching movies. The first floor also has spacious covered terraces to take in the ocean and valley views. Outdoors, the main attractions are a huge covered sala, pool deck, and Jacuzzi. Breathtaking sea and valley views to rejuvenate the soul are seen from all elevations, rooms and garden areas of the accommodation.