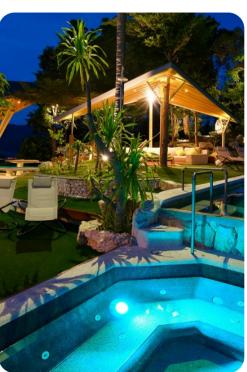

## **Extras**

- Airport transfers available
- Daily maid service included
- Continental breakfast included
- Baby cot and baby-sitting service available

The villa has three levels, each with its own private terraces and gardens access, as well as two separate living and dining levels. The top floor garden houses a large lap pool and Jacuzzi, positioned to view the mesmerising sunsets over the famous Five Islands. Developed with luxury holiday in mind, guests will find plenty of living spaces, both indoors and outdoors, to rejuvenate, relax and socialise. The second floor houses a huge indoor lounge, dining area and adjoining breakfast kitchen. A 49 inch smart TV with high-speed internet, satellite TV, and surround sounds allows the family to relax watching movies. The first floor also has spacious covered terraces to take in the ocean and valley views. Outdoors, the main attractions are a huge covered sala, pool deck, and Jacuzzi. Breathtaking sea and valley views to rejuvenate the soul are seen from all elevations, rooms and garden areas of the accommodation.