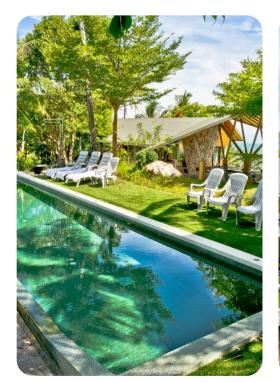

## **Extras**

- Airport transfers available
- Daily maid service included
- Continental breakfast included
- Baby cot and baby-sitting service available

The villa has three levels, each with its own private terraces and gardens access, as well as two separate living and dining levels. The top floor garden houses a large lap pool and Jacuzzi, positioned to view the mesmerising sunsets over the famous Five Islands. Developed with luxury holiday in mind, guests will find plenty of living spaces, both indoors and outdoors, to rejuvenate, relax and socialise. The second floor houses a huge indoor lounge, dining area and adjoining breakfast kitchen. A 49 inch smart TV with high-speed internet, satellite TV, and surround sounds allows the family to relax watching movies. The first floor also has spacious covered terraces to take in the ocean and valley views. Outdoors, the main attractions are a huge covered sala, pool deck, and Jacuzzi. Breathtaking sea and valley views to rejuvenate the soul are seen from all elevations, rooms and garden areas of the accommodation.