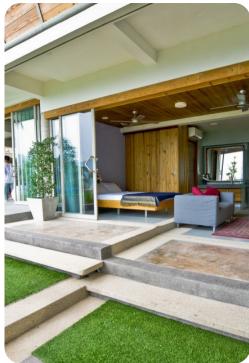

## **Extras**

- Airport transfers available
- Daily maid service included
- Continental breakfast included
- Baby cot and baby-sitting service available

The villa has three levels, each with its own private terraces and gardens access, as well as two separate living and dining levels. The top floor garden houses a large lap pool and Jacuzzi, positioned to view the mesmerising sunsets over the famous Five Islands. Developed with luxury holiday in mind, guests will find plenty of living spaces, both indoors and outdoors, to rejuvenate, relax and socialise. The second floor houses a huge indoor lounge, dining area and adjoining breakfast kitchen. A 49 inch smart TV with high-speed internet, satellite TV, and surround sounds allows the family to relax watching movies. The first floor also has spacious covered terraces to take in the ocean and valley views. Outdoors, the main attractions are a huge covered sala, pool deck, and Jacuzzi. Breathtaking sea and valley views to rejuvenate the soul are seen from all elevations, rooms and garden areas of the accommodation.

The villa has five double bedrooms featuring en-suite bathrooms, private balconies and luxury beddings and toiletries. One of the bedrooms also features a purpose-designed children's retreat with four bunk beds, in addition to the king-sized bed. Over-sized terraces connecteach of the rooms with ease. All bedrooms are positioned to allow guests panoramic valley opr sea views from the privacy of their own space.