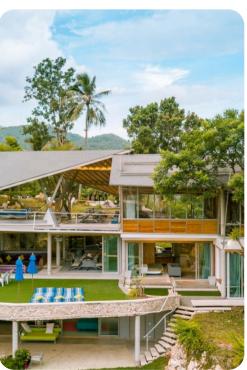

## **Extras**

- Airport transfers available
- Daily maid service included
- Continental breakfast included
- Baby cot and baby-sitting service available

The villa has three levels, each with its own private terraces and gardens access, as well as two separate living and dining levels. The top floor garden houses a large lap pool and Jacuzzi, positioned to view the mesmerising sunsets over the famous Five Islands. Developed with luxury holiday in mind, guests will find plenty of living spaces, both indoors and outdoors, to rejuvenate, relax and socialise. The second floor houses a huge indoor lounge, dining area and adjoining breakfast kitchen. A 49 inch smart TV with high-speed internet, satellite TV, and surround sounds allows the family to relax watching movies. The first floor also has spacious covered terraces to take in the ocean and valley views. Outdoors, the main attractions are a huge covered sala, pool deck, and Jacuzzi. Breathtaking sea and valley views to rejuvenate the soul are seen from all elevations, rooms and garden areas of the accommodation.

The villa has five double bedrooms featuring en-suite bathrooms, private balconies and luxury beddings and toiletries. One of the bedrooms also features a purpose-designed children's retreat with four bunk beds, in addition to the king-sized bed. Over-sized terraces connecteach of the rooms with ease. All bedrooms are positioned to allow guests panoramic valley opr sea views from the privacy of their own space.