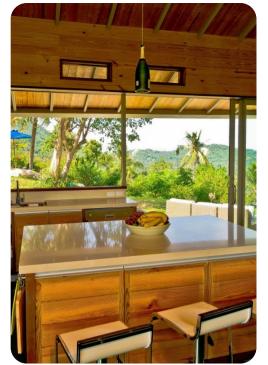

## **Extras**

- Airport transfers available
- Daily maid service included
- Continental breakfast included
- Baby cot and baby-sitting service available

The villa has three levels, each with its own private terraces and gardens access, as well as two separate living and dining levels. The top floor garden houses a large lap pool and Jacuzzi, positioned to view the mesmerising sunsets over the famous Five Islands. Developed with luxury holiday in mind, guests will find plenty of living spaces, both indoors and outdoors, to rejuvenate, relax and socialise. The second floor houses a huge indoor lounge, dining area and adjoining breakfast kitchen. A 49 inch smart TV with high-speed internet, satellite TV, and surround sounds allows the family to relax watching movies. The first floor also has spacious covered terraces to take in the ocean and valley views. Outdoors, the main attractions are a huge covered sala, pool deck, and Jacuzzi. Breathtaking sea and valley views to rejuvenate the soul are seen from all elevations, rooms and garden areas of the accommodation.