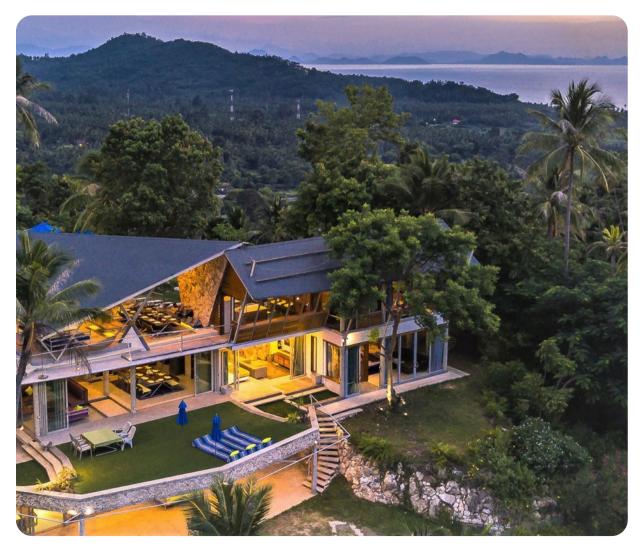

## **Kev Features**

- 5 Bedrooms (options)
- 5 Bathrooms
- Sleeps 10
- Infinity-edge pool
- Stunning sea views

## **Extras**

- Airport transfers available
- Daily maid service included
- Continental breakfast included
- Baby cot and baby-sitting service available

The villa has three levels, each with its own private terraces and gardens access, as well as two separate living and dining levels. The top floor garden houses a large lap pool and Jacuzzi, positioned to view the mesmerising sunsets over the famous Five Islands. Developed with luxury holiday in mind, guests will find plenty of living spaces, both indoors and outdoors, to rejuvenate, relax and socialise. The second floor houses a huge indoor lounge, dining area and adjoining breakfast kitchen. A 49 inch smart TV with high-speed internet, satellite TV, and surround sounds allows the family to relax watching movies. The first floor also has spacious covered terraces to take in the ocean and valley views. Outdoors, the main attractions are a huge covered sala, pool deck, and Jacuzzi. Breathtaking sea and valley views to rejuvenate the soul are seen from all elevations, rooms and garden areas of the accommodation.

Nestled within private garden spaces, the villa is within easy distance of some of the most secluded beaches in Koh Samui and their world-class restaurants and beach bars.

Taling Ngam 5315 | Page 2 of 8