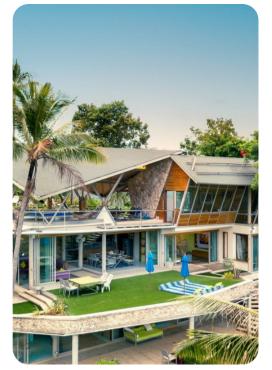

## **Extras**

- Airport transfers available
- Daily maid service included
- Continental breakfast included
- Baby cot and baby-sitting service available

The villa has three levels, each with its own private terraces and gardens access, as well as two separate living and dining levels. The top floor garden houses a large lap pool and Jacuzzi, positioned to view the mesmerising sunsets over the famous Five Islands. Developed with luxury holiday in mind, guests will find plenty of living spaces, both indoors and outdoors, to rejuvenate, relax and socialise. The second floor houses a huge indoor lounge, dining area and adjoining breakfast kitchen. A 49 inch smart TV with high-speed internet, satellite TV, and surround sounds allows the family to relax watching movies. The first floor also has spacious covered terraces to take in the ocean and valley views. Outdoors, the main attractions are a huge covered sala, pool deck, and Jacuzzi. Breathtaking sea and valley views to rejuvenate the soul are seen from all elevations, rooms and garden areas of the accommodation.

The villa has five double bedrooms featuring en-suite bathrooms, private balconies and luxury beddings and toiletries. One of the bedrooms also features a purpose-designed children's retreat with four bunk beds, in addition to the king-sized bed. Over-sized terraces connecteach of the rooms with ease. All bedrooms are positioned to allow guests panoramic valley opr sea views from the privacy of their own space.