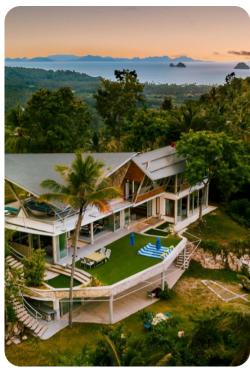

## **Extras**

- Airport transfers available
- Daily maid service included
- Continental breakfast included
- Baby cot and baby-sitting service available

The villa has three levels, each with its own private terraces and gardens access, as well as two separate living and dining levels. The top floor garden houses a large lap pool and Jacuzzi, positioned to view the mesmerising sunsets over the famous Five Islands. Developed with luxury holiday in mind, guests will find plenty of living spaces, both indoors and outdoors, to rejuvenate, relax and socialise. The second floor houses a huge indoor lounge, dining area and adjoining breakfast kitchen. A 49 inch smart TV with high-speed internet, satellite TV, and surround sounds allows the family to relax watching movies. The first floor also has spacious covered terraces to take in the ocean and valley views. Outdoors, the main attractions are a huge covered sala, pool deck, and Jacuzzi. Breathtaking sea and valley views to rejuvenate the soul are seen from all elevations, rooms and garden areas of the accommodation.

Nestled within private garden spaces, the villa is within easy distance of some of the most secluded beaches in Koh Samui and their world-class restaurants and beach bars.

Taling Ngam 5315 | Page 2 of 8