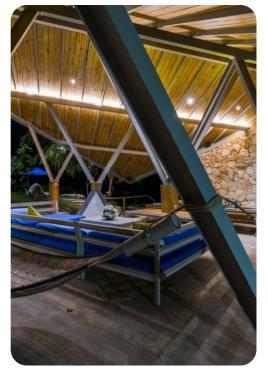

## **Extras**

- Airport transfers available
- Daily maid service included
- Continental breakfast included
- Baby cot and baby-sitting service available

The villa has three levels, each with its own private terraces and gardens access, as well as two separate living and dining levels. The top floor garden houses a large lap pool and Jacuzzi, positioned to view the mesmerising sunsets over the famous Five Islands. Developed with luxury holiday in mind, guests will find plenty of living spaces, both indoors and outdoors, to rejuvenate, relax and socialise. The second floor houses a huge indoor lounge, dining area and adjoining breakfast kitchen. A 49 inch smart TV with high-speed internet, satellite TV, and surround sounds allows the family to relax watching movies. The first floor also has spacious covered terraces to take in the ocean and valley views. Outdoors, the main attractions are a huge covered sala, pool deck, and Jacuzzi. Breathtaking sea and valley views to rejuvenate the soul are seen from all elevations, rooms and garden areas of the accommodation.