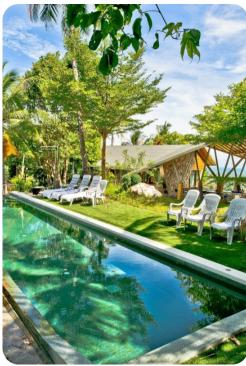

## **Extras**

- Airport transfers available
- Daily maid service included
- Continental breakfast included
- Baby cot and baby-sitting service available

The villa has three levels, each with its own private terraces and gardens access, as well as two separate living and dining levels. The top floor garden houses a large lap pool and Jacuzzi, positioned to view the mesmerising sunsets over the famous Five Islands. Developed with luxury holiday in mind, guests will find plenty of living spaces, both indoors and outdoors, to rejuvenate, relax and socialise. The second floor houses a huge indoor lounge, dining area and adjoining breakfast kitchen. A 49 inch smart TV with high-speed internet, satellite TV, and surround sounds allows the family to relax watching movies. The first floor also has spacious covered terraces to take in the ocean and valley views. Outdoors, the main attractions are a huge covered sala, pool deck, and Jacuzzi. Breathtaking sea and valley views to rejuvenate the soul are seen from all elevations, rooms and garden areas of the accommodation.