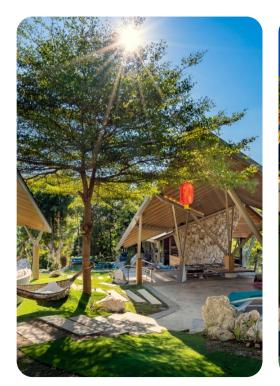

## **Extras**

- Airport transfers available
- Daily maid service included
- Continental breakfast included
- Baby cot and baby-sitting service available

The villa has three levels, each with its own private terraces and gardens access, as well as two separate living and dining levels. The top floor garden houses a large lap pool and Jacuzzi, positioned to view the mesmerising sunsets over the famous Five Islands. Developed with luxury holiday in mind, guests will find plenty of living spaces, both indoors and outdoors, to rejuvenate, relax and socialise. The second floor houses a huge indoor lounge, dining area and adjoining breakfast kitchen. A 49 inch smart TV with high-speed internet, satellite TV, and surround sounds allows the family to relax watching movies. The first floor also has spacious covered terraces to take in the ocean and valley views. Outdoors, the main attractions are a huge covered sala, pool deck, and Jacuzzi. Breathtaking sea and valley views to rejuvenate the soul are seen from all elevations, rooms and garden areas of the accommodation.

Nestled within private garden spaces, the villa is within easy distance of some of the most secluded beaches in Koh Samui and their world-class restaurants and beach bars.

Taling Ngam 5315 | Page 2 of 8