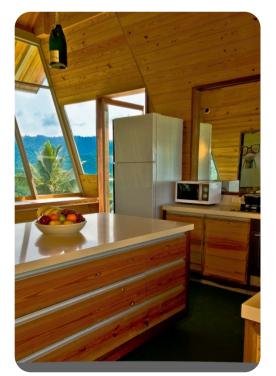

## **Extras**

- Airport transfers available
- Daily maid service included
- Continental breakfast included
- Baby cot and baby-sitting service available

The villa has three levels, each with its own private terraces and gardens access, as well as two separate living and dining levels. The top floor garden houses a large lap pool and Jacuzzi, positioned to view the mesmerising sunsets over the famous Five Islands. Developed with luxury holiday in mind, guests will find plenty of living spaces, both indoors and outdoors, to rejuvenate, relax and socialise. The second floor houses a huge indoor lounge, dining area and adjoining breakfast kitchen. A 49 inch smart TV with high-speed internet, satellite TV, and surround sounds allows the family to relax watching movies. The first floor also has spacious covered terraces to take in the ocean and valley views. Outdoors, the main attractions are a huge covered sala, pool deck, and Jacuzzi. Breathtaking sea and valley views to rejuvenate the soul are seen from all elevations, rooms and garden areas of the accommodation.