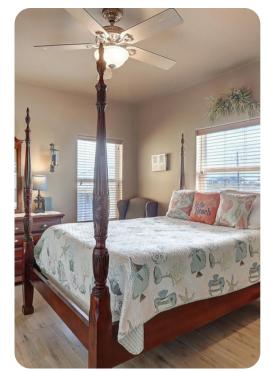

# Bedrooms

## Carriage house

Bedroom 1 - King-size bed Bedroom 2 - Queen-size bed Bedroom 3 - Queen-size bed and bunk bed (double/twin)

####Cottage Bedroom 4 - 2 bunk beds (queen/twin queen/queen)