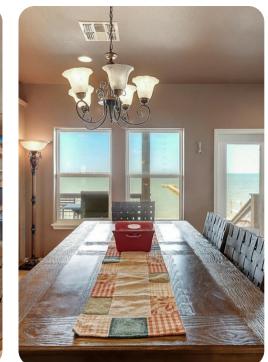

#### Living area

- Open-plan living area
- Fully equipped kitchen
- Dining table and chairs
- Tastefully furnished living room with flat-screen TV and comfortable sofas