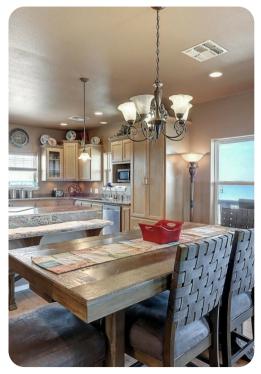

#### Living area

- Open-plan living area
- Fully equipped kitchen
- Dining table and chairs
- Tastefully furnished living room with flat-screen TV and comfortable sofas