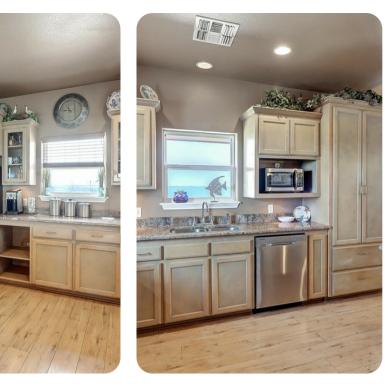

#### Living area

- Open-plan living area
- Fully equipped kitchen
- Dining table and chairs
- Tastefully furnished living room with flat-screen TV and comfortable sofas