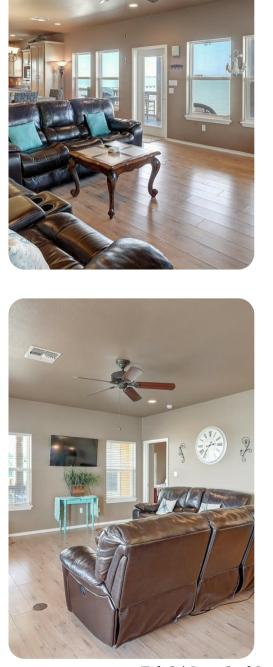

#### Living area

- Open-plan living area
- Fully equipped kitchen
- Dining table and chairs
- Tastefully furnished living room with flat-screen TV and comfortable sofas

# Home entertainment

• Flat-screen TVs in living area and all bedrooms