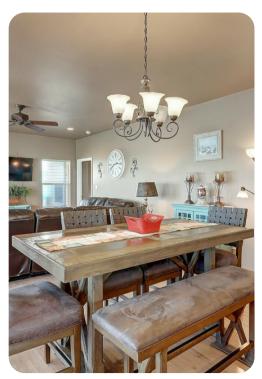

#### Living area

- Open-plan living area
- Fully equipped kitchen
- Dining table and chairs
- Tastefully furnished living room with flat-screen TV and comfortable sofas