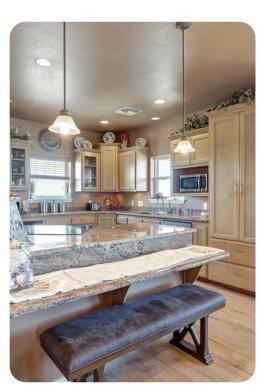

#### Living area

- Open-plan living area
- Fully equipped kitchen
- Dining table and chairs
- Tastefully furnished living room with flat-screen TV and comfortable sofas