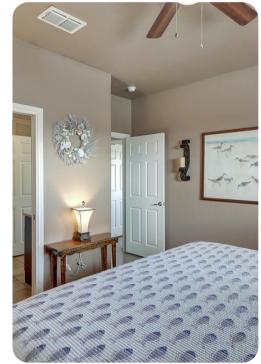

## Carriage house

Bedroom 1 - King-size bed Bedroom 2 - Queen-size bed Bedroom 3 - Queen-size bed and bunk bed (double/twin)

####Cottage Bedroom 4 - 2 bunk beds (queen/twin queen/queen)