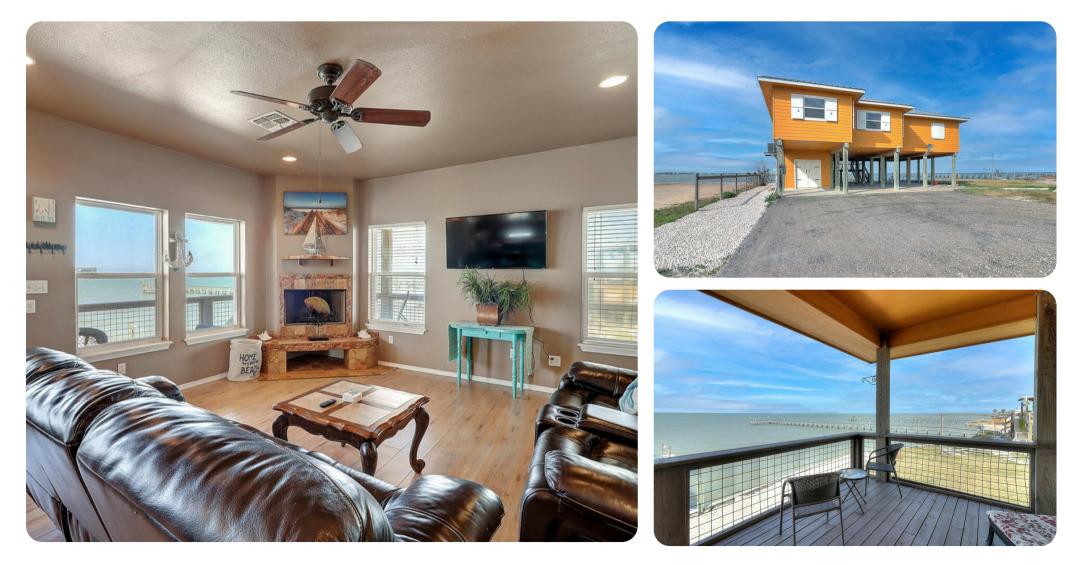

#### Living area

- Open-plan living area
- Fully equipped kitchen
- Dining table and chairs
- Tastefully furnished living room with flat-screen TV and comfortable sofas

## General

- Air conditioning throughout
- Complimentary wifi
- Bedding and towels included
- Private parking
- Private pier
- Waterfront

Taft 3 | Page 3 of 8

Taft 3 | Page 6 of 8