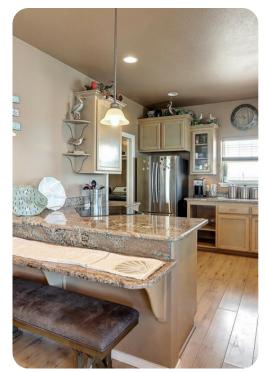

#### Living area

- Open-plan living area
- Fully equipped kitchen
- Dining table and chairs
- Tastefully furnished living room with flat-screen TV and comfortable sofas