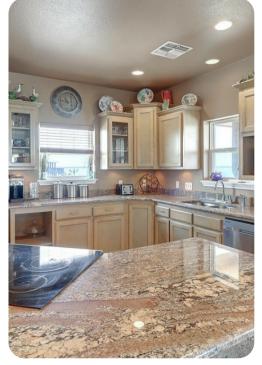

#### Living area

- Open-plan living area
- Fully equipped kitchen
- Dining table and chairs
- Tastefully furnished living room with flat-screen TV and comfortable sofas