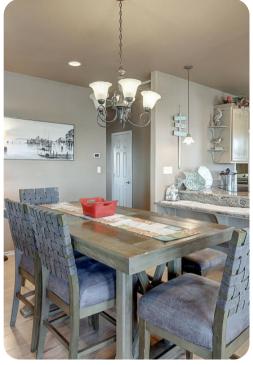

#### Living area

- Open-plan living area
- Fully equipped kitchen
- Dining table and chairs
- Tastefully furnished living room with flat-screen TV and comfortable sofas