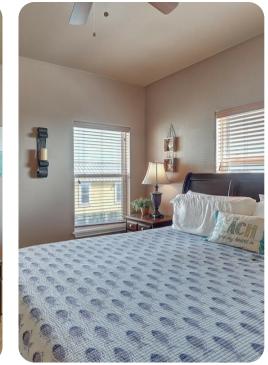

## Carriage house

Bedroom 1 - King-size bed Bedroom 2 - Queen-size bed Bedroom 3 - Queen-size bed and bunk bed (double/twin)

####Cottage Bedroom 4 - 2 bunk beds (queen/twin queen/queen)