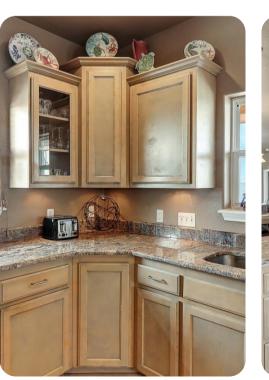

#### Living area

- Open-plan living area
- Fully equipped kitchen
- Dining table and chairs
- Tastefully furnished living room with flat-screen TV and comfortable sofas