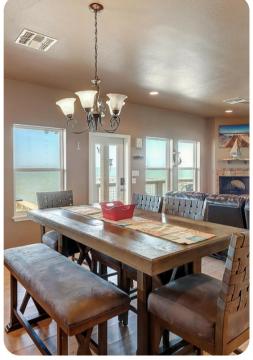

#### Living area

- Open-plan living area
- Fully equipped kitchen
- Dining table and chairs
- Tastefully furnished living room with flat-screen TV and comfortable sofas