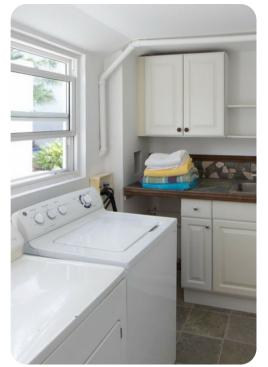

## Living area

- Open-plan living area
- Fully equipped kitchen
- Dining table and chairs
- Tastefully furnished living room with flat-screen TV and comfortable sofas
- Adjacent half bath