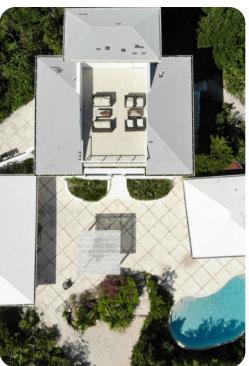

### Outside area

- Private pool
- Sunloungers
- Balcony
- Rooftop terrace
- Terrace
- Pergola
- Alfresco dining area
- Outdoor lounge area
- Landscaped gardens
- BBQ grill

Surf Lodge - 2 Bed | Page 2 of 6