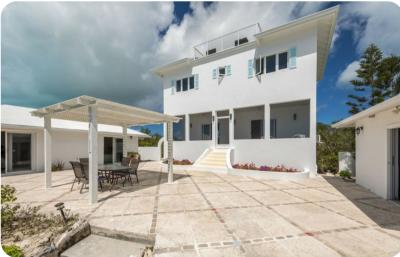

## Living area

- Open-plan living area
- Fully equipped kitchen
- Dining table and chairs
- Tastefully furnished living room with flat-screen TV and comfortable sofas
- Adjacent half bath

### Outside area

- Private pool
- Sunloungers
- Balcony
- Rooftop terrace
- Terrace
- Pergola
- Alfresco dining area
- Outdoor lounge area
- Landscaped gardens
- BBQ grill

Surf Lodge - 2 Bed | Page 2 of 6