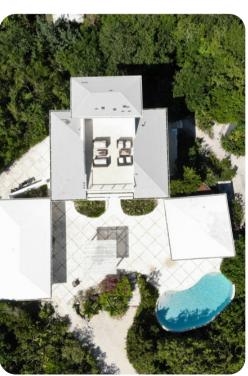

### Outside area

- Private pool
- Sunloungers
- Balcony
- Rooftop terrace
- Terrace
- Pergola
- Alfresco dining area
- Outdoor lounge area
- Landscaped gardens
- BBQ grill

Surf Lodge - 2 Bed | Page 2 of 6