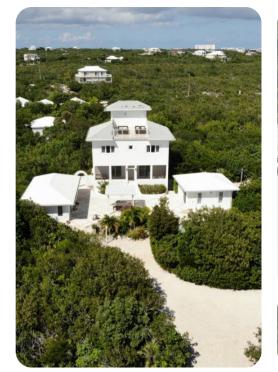

# Surf Lodge - 2 Bed

<u>№</u> 2 <del>%</del> 2.5 <del>%</del> 4

### Outside area

- Private pool
- Sunloungers
- Balcony
- Rooftop terrace
- Terrace
- Pergola
- Alfresco dining area
- Outdoor lounge area
- Landscaped gardens
- BBQ grill

Surf Lodge - 2 Bed | Page 2 of 6