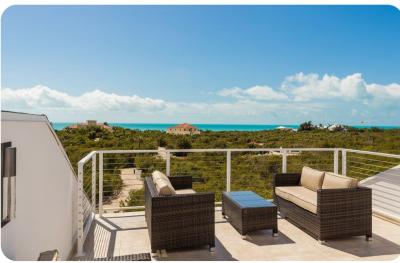

### Outside area

- Private pool
- Sunloungers
- Balcony
- Rooftop terrace
- Terrace
- Pergola
- Alfresco dining area
- Outdoor lounge area
- Landscaped gardens
- BBQ grill

Surf Lodge - 2 Bed | Page 2 of 6