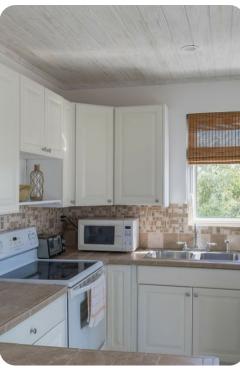

## Living area

- Open-plan living area
- Fully equipped kitchen
- Dining table and chairs
- Tastefully furnished living room with flat-screen TV and comfortable sofas
- Adjacent half bath