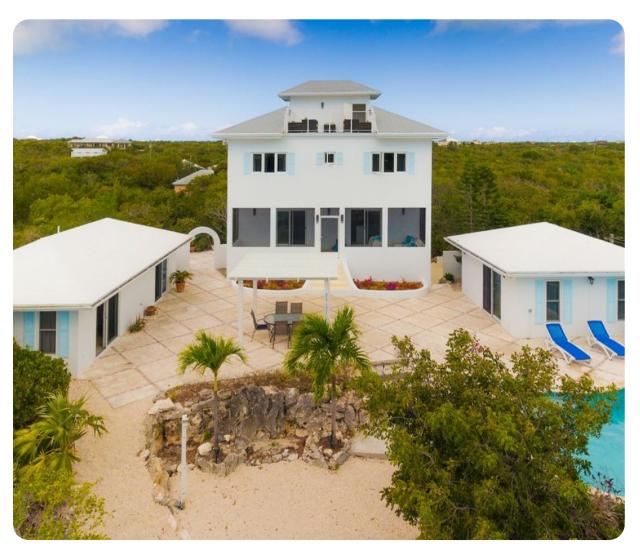

O Long Bay Beach

# Surf Lodge - 2 Bed

<u>№</u> 2 <del>%</del> 2.5 <del>%</del> 4

## Key features

- 2 bedrooms
- 2.5 bathrooms
- Sleeps 4
- Private pool
- Ocean views
- Close to Long Bay Beach

### Outside area

- Private pool
- Sunloungers
- Balcony
- Rooftop terrace
- Terrace
- Pergola
- Alfresco dining area
- Outdoor lounge area
- Landscaped gardens
- BBQ grill

Surf Lodge - 2 Bed | Page 2 of 6