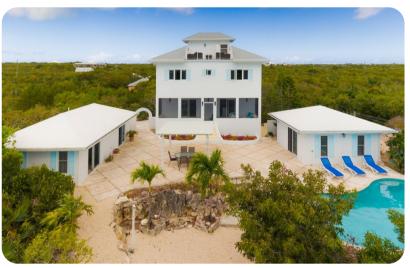

## Key features

- 5 bedrooms
- 5 bathrooms
- Sleeps 10
- Private pool
- Ocean views
- Close to Long Bay Beach

## Outside area

- Private pool
- Sunloungers
- Balcony
- Rooftop terrace
- Terrace
- Pergola
- Alfresco dining area
- Outdoor lounge area
- Landscaped gardens
- BBQ grill