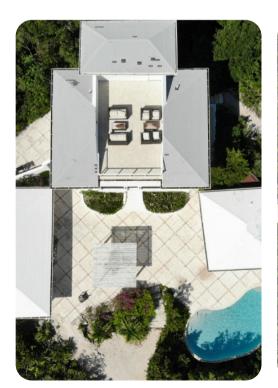

## Living area

- Open-plan living area
- Fully equipped kitchen
- Dining table and chairs
- Tastefully furnished living room with flat-screen TV and comfortable sofas
- Adjacent half bath

Surf Lodge | Page 2 of 6

## Outside area

- Private pool
- Sunloungers
- Balcony
- Rooftop terrace
- Terrace
- Pergola
- Alfresco dining area
- Outdoor lounge area
- Landscaped gardens
- BBQ grill