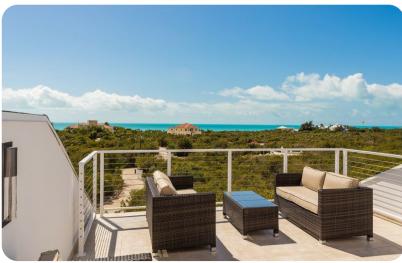

## Outside area

- Private pool
- Sunloungers
- Balcony
- Rooftop terrace
- Terrace
- Pergola
- Alfresco dining area
- Outdoor lounge area
- Landscaped gardens
- BBQ grill