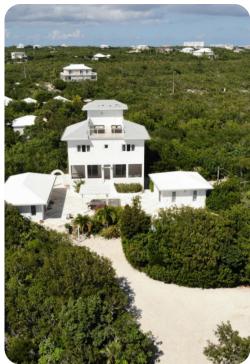

O Long Bay Beach

## Key features

- 5 bedrooms
- 5 bathrooms
- Sleeps 10
- Private pool
- Ocean views
- Close to Long Bay Beach

## Outside area

- Private pool
- Sunloungers
- Balcony
- Rooftop terrace
- Terrace
- Pergola
- Alfresco dining area
- Outdoor lounge area
- Landscaped gardens
- BBQ grill