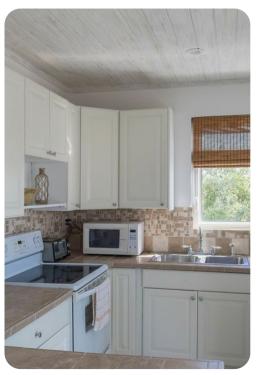

## Living area

- Open-plan living area
- Fully equipped kitchen
- Dining table and chairs
- Tastefully furnished living room with flat-screen TV and comfortable sofas
- Adjacent half bath

Surf Lodge | Page 2 of 6