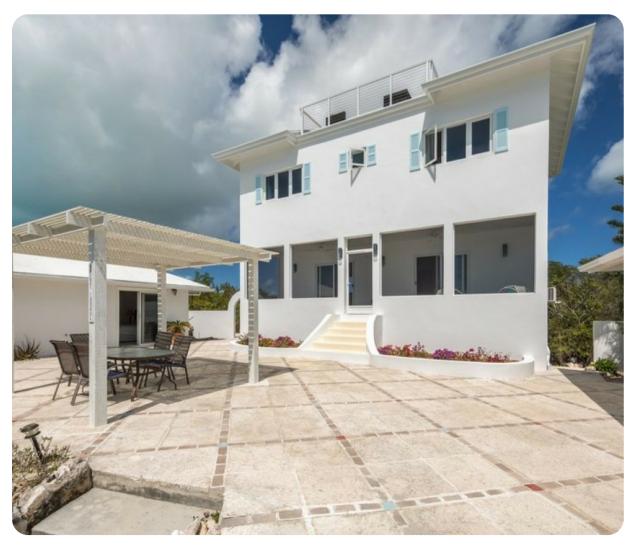

## Living area

- Open-plan living area
- Fully equipped kitchen
- Dining table and chairs
- Tastefully furnished living room with flat-screen TV and comfortable sofas
- Adjacent half bath

Surf Lodge | Page 2 of 6

## Outside area

- Private pool
- Sunloungers
- Balcony
- Rooftop terrace
- Terrace
- Pergola
- Alfresco dining area
- Outdoor lounge area
- Landscaped gardens
- BBQ grill