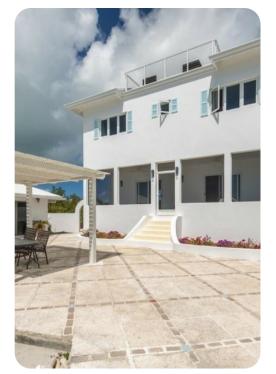

## Outside area

- Private pool
- Sunloungers
- Balcony
- Rooftop terrace
- Terrace
- Pergola
- Alfresco dining area
- Outdoor lounge area
- Landscaped gardens
- BBQ grill