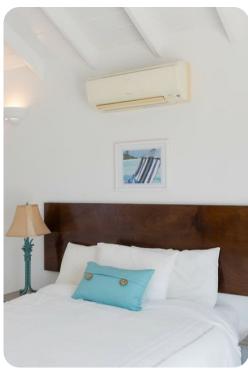

### Bedrooms

#### Main House

- Bedroom 1 King-size bed; en-suite bathroom
- Bedroom 2 King-size bed; en-suite bathroom

#### Guest House 1

Bedroom 3 - Queen-size bed; en-suite bathroom

#### Guest House 2

- Bedroom 4 Queen-size bed; adjacent shared bathroom
- Bedroom 5 Queen-size bed; adjacent shared bathroom