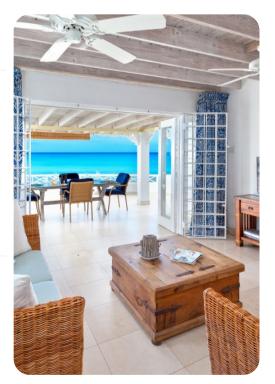

#### Living area

- Fully equipped kitchen
- Dining table and chairs outside
- Tastefully furnished living room with flat-screen TV and comfortable sofas