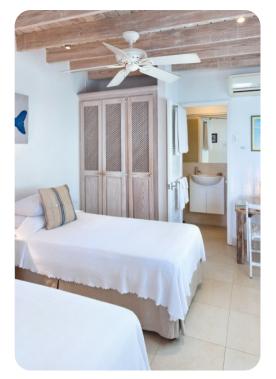

#### **Bedrooms**

- Bedroom 1 King-size bed; en-suite bathroom includes single vanity and walk-in shower
- Bedroom 2 Double bed; en-suite bathroom includes single vanity and walk-in shower
- Bedroom 3 2 twin beds; en-suite bathroom includes single vanity and walk-in shower