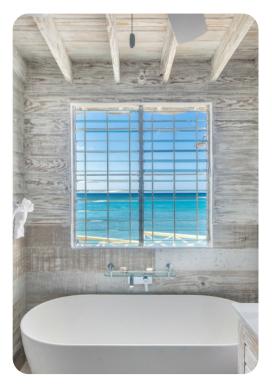

#### **Bedrooms**

- Bedroom 1 King-size bed; en-suite bathroom includes single vanity and walk-in shower
- Bedroom 2 Double bed; en-suite bathroom includes single vanity and walk-in shower
- Bedroom 3 2 twin beds; en-suite bathroom includes single vanity and walk-in shower