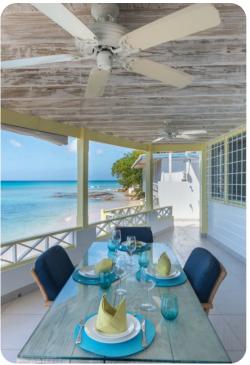

#### Living area

- Fully equipped kitchen
- Dining table and chairs outside
- Tastefully furnished living room with flat-screen TV and comfortable sofas

#### Outside area

- Sunloungers
- Terrace
- Alfresco dining area
- Sea views
- BBQ grill
- Beach shower