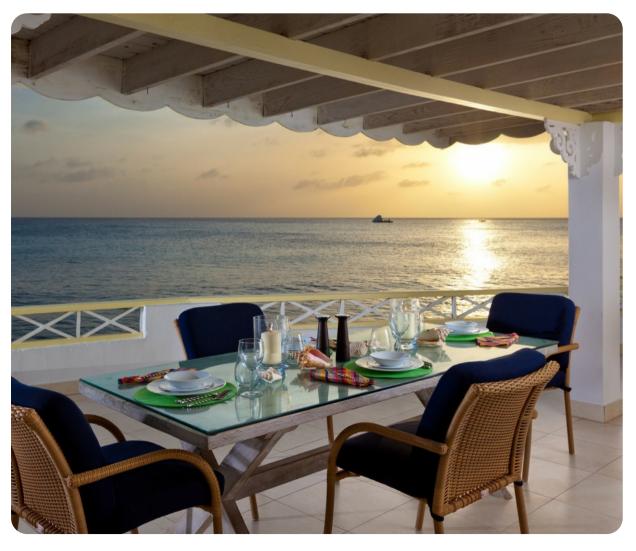

#### Living area

- Fully equipped kitchen
- Dining table and chairs outside
- Tastefully furnished living room with flat-screen TV and comfortable sofas

#### Outside area

- Sunloungers
- Terrace
- Alfresco dining area
- Sea views
- BBQ grill
- Beach shower