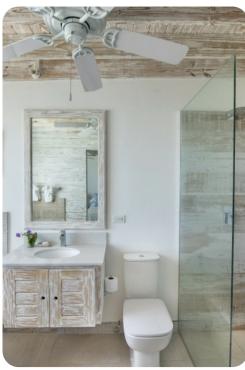

#### **Bedrooms**

- Bedroom 1 King-size bed; en-suite bathroom includes single vanity and walk-in shower
- Bedroom 2 Double bed; en-suite bathroom includes single vanity and walk-in shower
- Bedroom 3 2 twin beds; en-suite bathroom includes single vanity and walk-in shower