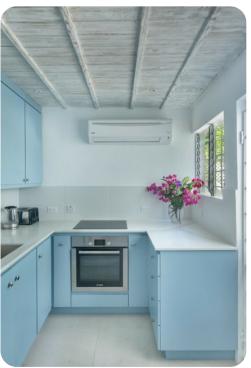

#### Living area

- Fully equipped kitchen
- Dining table and chairs outside
- Tastefully furnished living room with flat-screen TV and comfortable sofas