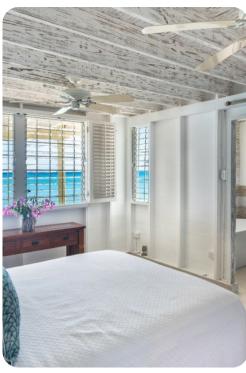

#### **Bedrooms**

- Bedroom 1 King-size bed; en-suite bathroom includes single vanity and walk-in shower
- Bedroom 2 Double bed; en-suite bathroom includes single vanity and walk-in shower
- Bedroom 3 2 twin beds; en-suite bathroom includes single vanity and walk-in shower