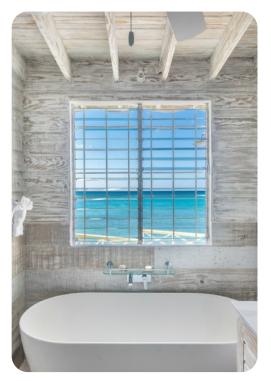

#### **Bedrooms**

- Bedroom 1 King-size bed; en-suite bathroom includes single vanity and walk-in shower
- Bedroom 2 Double bed; en-suite bathroom includes single vanity and walk-in shower
- Bedroom 3 2 twin beds; en-suite bathroom includes single vanity and walk-in shower