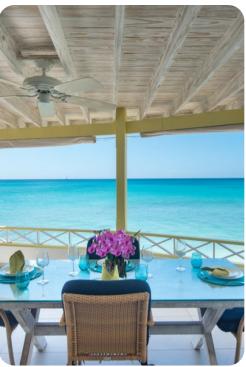

#### Living area

- Fully equipped kitchen
- Dining table and chairs outside
- Tastefully furnished living room with flat-screen TV and comfortable sofas

#### Outside area

- Sunloungers
- Terrace
- Alfresco dining area
- Sea views
- BBQ grill
- Beach shower