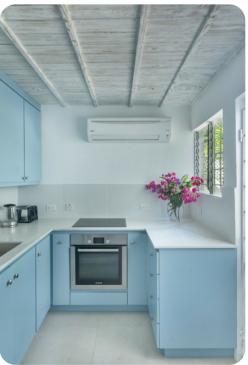

#### Living area

- Fully equipped kitchen
- Dining table and chairs outside
- Tastefully furnished living room with flat-screen TV and comfortable sofas