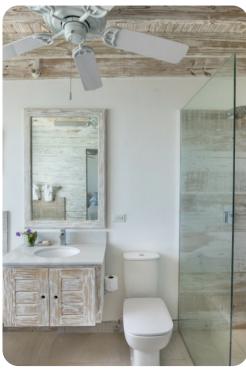

#### **Bedrooms**

- Bedroom 1 King-size bed; en-suite bathroom includes single vanity and walk-in shower
- Bedroom 2 Double bed; en-suite bathroom includes single vanity and walk-in shower
- Bedroom 3 2 twin beds; en-suite bathroom includes single vanity and walk-in shower