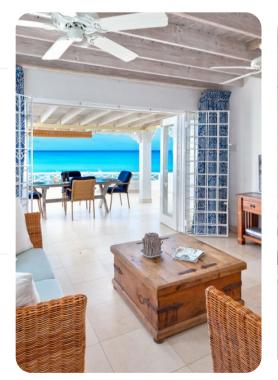

#### Living area

- Fully equipped kitchen
- Dining table and chairs outside
- Tastefully furnished living room with flat-screen TV and comfortable sofas