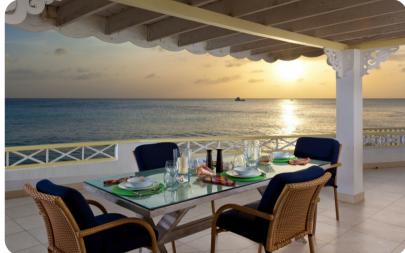

#### Living area

- Fully equipped kitchen
- Dining table and chairs outside
- Tastefully furnished living room with flat-screen TV and comfortable sofas

#### Outside area

- Sunloungers
- Terrace
- Alfresco dining area
- Sea views
- BBQ grill
- Beach shower