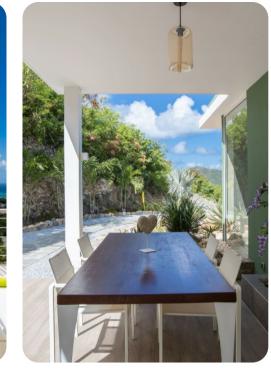

## Outside area

- Private infinity lap pool (heated)
- Private hot tub
- Veranda
- Sunloungers
- Multiple terraces (covered and uncovered)
- Alfresco dining area
- Outdoor lounge area
- Poolside lounge area
- Landscaped gardens