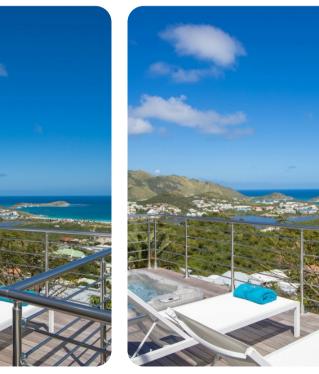

### Key features

- 3 bedrooms
- 3 bathrooms
- Sleeps 6
- Private infinity lap pool
- Fully staffed
- Ocean views
- Close to Orient Bay Beach

## Outside area

- Private infinity lap pool (heated)
- Private hot tub
- Veranda
- Sunloungers
- Multiple terraces (covered and uncovered)
- Alfresco dining area
- Outdoor lounge area
- Poolside lounge area
- Landscaped gardens