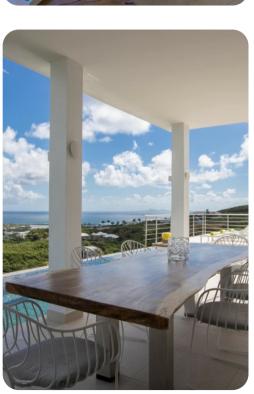

## Outside area

- Private infinity lap pool (heated)
- Private hot tub
- Veranda
- Sunloungers
- Multiple terraces (covered and uncovered)
- Alfresco dining area
- Outdoor lounge area
- Poolside lounge area
- Landscaped gardens