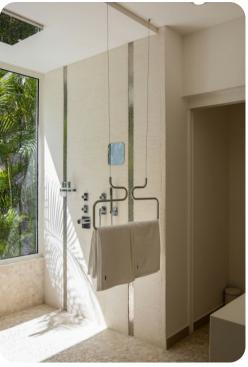

#### Bedrooms

- Bedroom 1 King-size bed; en-suite bathroom includes single vanity and walk-in shower. Access to pool terrace.
- Bedroom 2 King-size bed; en-suite bathroom includes single vanity and walk-in shower. Access to pool terrace.
- Bedroom 3 King-size bed; en-suite bathroom includes double vanity and walk-in shower. Access to private hot tub terrace.