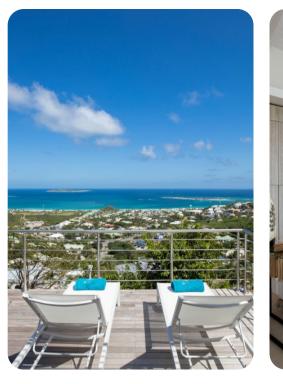

## Outside area

- Private infinity lap pool (heated)
- Private hot tub
- Veranda
- Sunloungers
- Multiple terraces (covered and uncovered)
- Alfresco dining area
- Outdoor lounge area
- Poolside lounge area
- Landscaped gardens