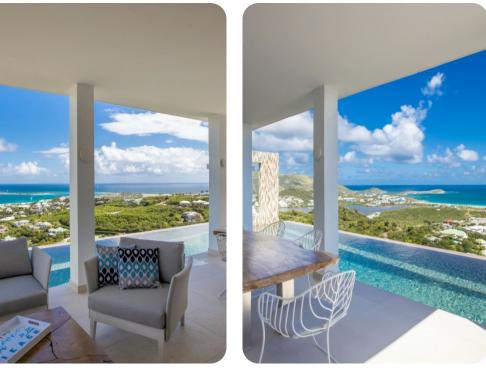

### Key features

- 3 bedrooms
- 3 bathrooms
- Sleeps 6
- Private infinity lap pool
- Fully staffed
- Ocean views
- Close to Orient Bay Beach

#### Living area

- Open-plan living area
- Fully equipped kitchen
- Tastefully furnished living room with flat-screen TV and comfortable sofa

## Outside area

- Private infinity lap pool (heated)
- Private hot tub
- Veranda
- Sunloungers
- Multiple terraces (covered and uncovered)
- Alfresco dining area
- Outdoor lounge area
- Poolside lounge area
- Landscaped gardens