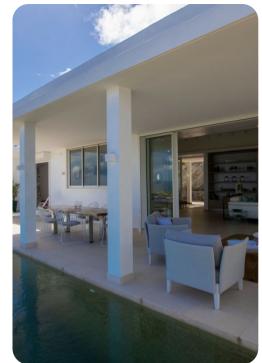

#### Living area

- Open-plan living area
- Fully equipped kitchen
- Tastefully furnished living room with flat-screen TV and comfortable sofa

## Outside area

- Private infinity lap pool (heated)
- Private hot tub
- Veranda
- Sunloungers
- Multiple terraces (covered and uncovered)
- Alfresco dining area
- Outdoor lounge area
- Poolside lounge area
- Landscaped gardens