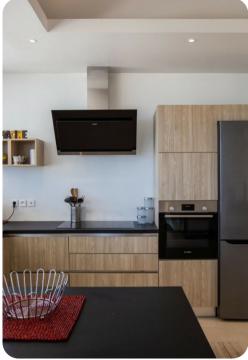

#### Living area

- Open-plan living area
- Fully equipped kitchen
- Tastefully furnished living room with flat-screen TV and comfortable sofa