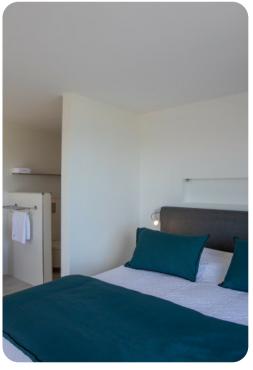

#### Bedrooms

- Bedroom 1 King-size bed; en-suite bathroom includes single vanity and walk-in shower. Access to pool terrace.
- Bedroom 2 King-size bed; en-suite bathroom includes single vanity and walk-in shower. Access to pool terrace.
- Bedroom 3 King-size bed; en-suite bathroom includes double vanity and walk-in shower. Access to private hot tub terrace.