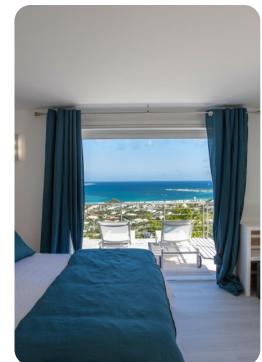

### Key features

- 3 bedrooms
- 3 bathrooms
- Sleeps 6
- Private infinity lap pool
- Fully staffed
- Ocean views
- Close to Orient Bay Beach

#### Bedrooms

- Bedroom 1 King-size bed; en-suite bathroom includes single vanity and walk-in shower. Access to pool terrace.
- Bedroom 2 King-size bed; en-suite bathroom includes single vanity and walk-in shower. Access to pool terrace.
- Bedroom 3 King-size bed; en-suite bathroom includes double vanity and walk-in shower. Access to private hot tub terrace.