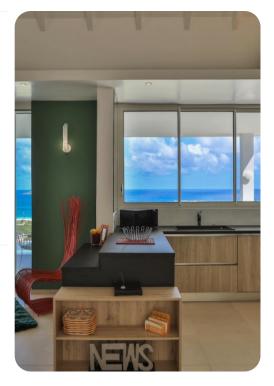

#### Living area

- Open-plan living area
- Fully equipped kitchen
- Tastefully furnished living room with flat-screen TV and comfortable sofa