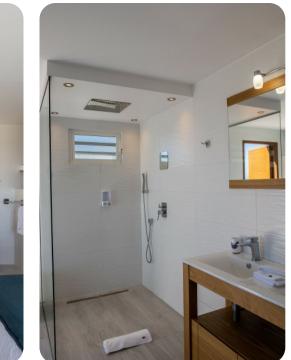

#### Bedrooms

- Bedroom 1 King-size bed; en-suite bathroom includes single vanity and walk-in shower. Access to pool terrace.
- Bedroom 2 King-size bed; en-suite bathroom includes single vanity and walk-in shower. Access to pool terrace.
- Bedroom 3 King-size bed; en-suite bathroom includes double vanity and walk-in shower. Access to private hot tub terrace.