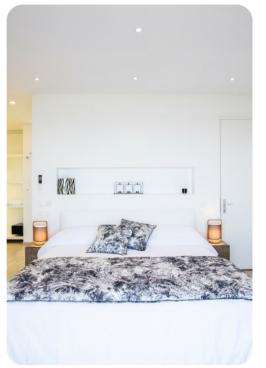

#### Bedrooms

- Bedroom 1 King-size bed; en-suite bathroom includes single vanity and walk-in shower. Access to pool terrace.
- Bedroom 2 King-size bed; en-suite bathroom includes single vanity and walk-in shower. Access to pool terrace.
- Bedroom 3 King-size bed; en-suite bathroom includes double vanity and walk-in shower. Access to private hot tub terrace.