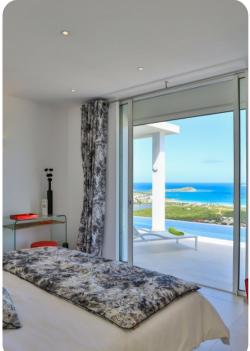

#### Bedrooms

- Bedroom 1 King-size bed; en-suite bathroom includes single vanity and walk-in shower. Access to pool terrace.
- Bedroom 2 King-size bed; en-suite bathroom includes single vanity and walk-in shower. Access to pool terrace.
- Bedroom 3 King-size bed; en-suite bathroom includes double vanity and walk-in shower. Access to private hot tub terrace.

## Outside area

- Private infinity lap pool (heated)
- Private hot tub
- Veranda
- Sunloungers
- Multiple terraces (covered and uncovered)
- Alfresco dining area
- Outdoor lounge area
- Poolside lounge area
- Landscaped gardens