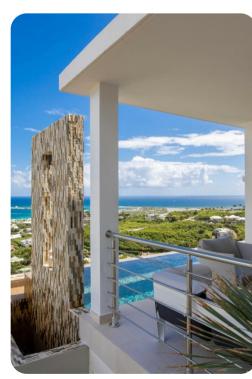

## Outside area

- Private infinity lap pool (heated)
- Private hot tub
- Veranda
- Sunloungers
- Multiple terraces (covered and uncovered)
- Alfresco dining area
- Outdoor lounge area
- Poolside lounge area
- Landscaped gardens