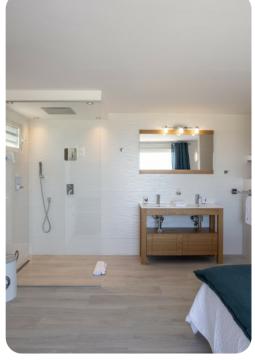

#### Bedrooms

- Bedroom 1 King-size bed; en-suite bathroom includes single vanity and walk-in shower. Access to pool terrace.
- Bedroom 2 King-size bed; en-suite bathroom includes single vanity and walk-in shower. Access to pool terrace.
- Bedroom 3 King-size bed; en-suite bathroom includes double vanity and walk-in shower. Access to private hot tub terrace.