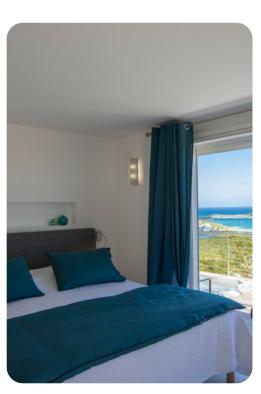

### Key features

- 3 bedrooms
- 3 bathrooms
- Sleeps 6
- Private infinity lap pool
- Fully staffed
- Ocean views
- Close to Orient Bay Beach

#### Bedrooms

- Bedroom 1 King-size bed; en-suite bathroom includes single vanity and walk-in shower. Access to pool terrace.
- Bedroom 2 King-size bed; en-suite bathroom includes single vanity and walk-in shower. Access to pool terrace.
- Bedroom 3 King-size bed; en-suite bathroom includes double vanity and walk-in shower. Access to private hot tub terrace.