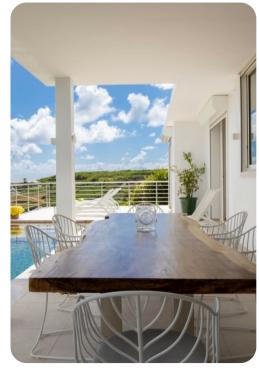

#### Living area

- Open-plan living area
- Fully equipped kitchen
- Tastefully furnished living room with flat-screen TV and comfortable sofa

## Outside area

- Private infinity lap pool (heated)
- Private hot tub
- Veranda
- Sunloungers
- Multiple terraces (covered and uncovered)
- Alfresco dining area
- Outdoor lounge area
- Poolside lounge area
- Landscaped gardens