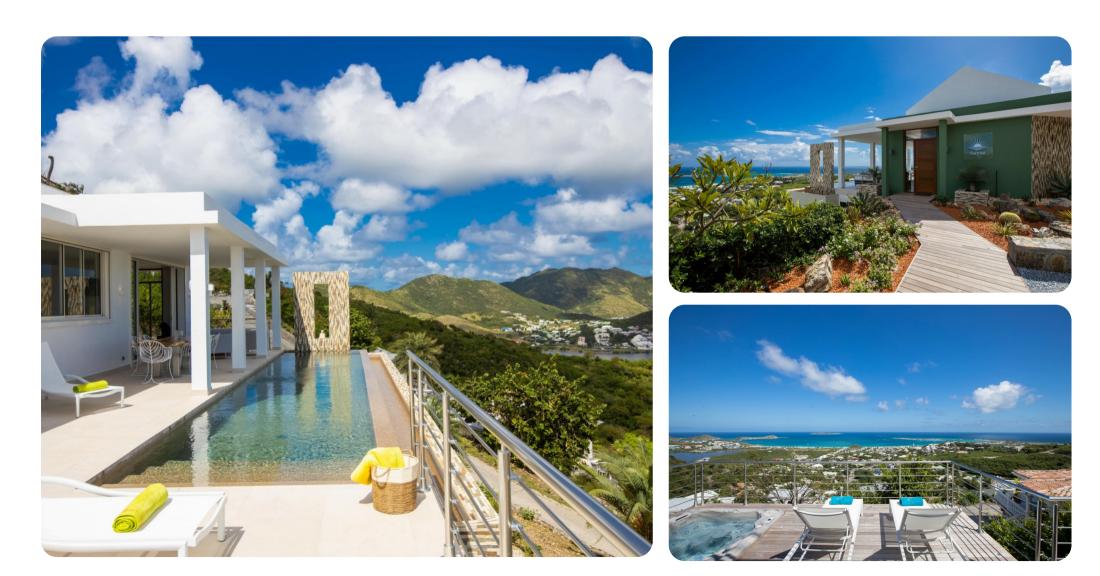

### Key features

- 3 bedrooms
- 3 bathrooms
- Sleeps 6
- Private infinity lap pool
- Fully staffed
- Ocean views
- Close to Orient Bay Beach

## Outside area

- Private infinity lap pool (heated)
- Private hot tub
- Veranda
- Sunloungers
- Multiple terraces (covered and uncovered)
- Alfresco dining area
- Outdoor lounge area
- Poolside lounge area
- Landscaped gardens