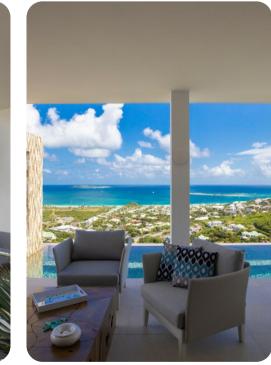

### Key features

- 3 bedrooms
- 3 bathrooms
- Sleeps 6
- Private infinity lap pool
- Fully staffed
- Ocean views
- Close to Orient Bay Beach

## Outside area

- Private infinity lap pool (heated)
- Private hot tub
- Veranda
- Sunloungers
- Multiple terraces (covered and uncovered)
- Alfresco dining area
- Outdoor lounge area
- Poolside lounge area
- Landscaped gardens