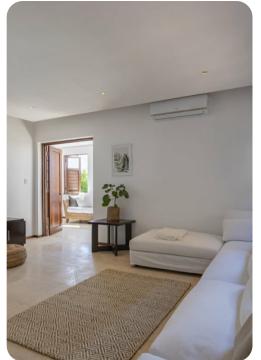

## Living area

- Open-plan living area
- Fully equipped kitchen
- Breakfast bar with seating
- Dining table and chairs
- Tastefully furnished living room with flat-screen TV and comfortable sofas
- Additional living room with flat-screen TV and sofas