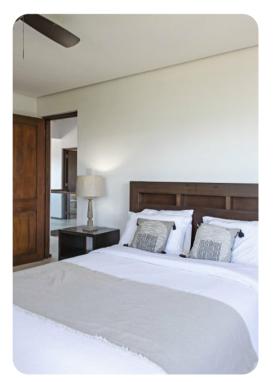

#### **Bedrooms**

- Bedroom 1 King-size bed; en-suite bathroom
- Bedroom 2 King-size bed; en-suite bathroom
- Bedroom 3 Queen-size bed; en-suite bathroom
- Bedroom 4 King-size bed; en-suite bathroom
- Bedroom 5 2 twin beds (convertible to king); en-suite bathroom

## General

- Air conditioning in bedrooms
- Ceiling fans throughout
- Complimentary wifi
- Bedding and towels included
- Private parking
- Iron and ironing board
- Gated access