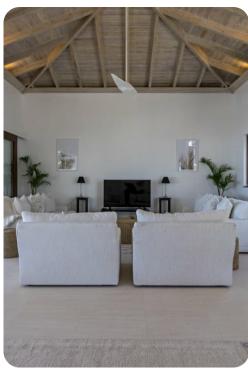

## Living area

- Open-plan living area
- Fully equipped kitchen
- Breakfast bar with seating
- Dining table and chairs
- Tastefully furnished living room with flat-screen TV and comfortable sofas
- Additional living room with flat-screen TV and sofas