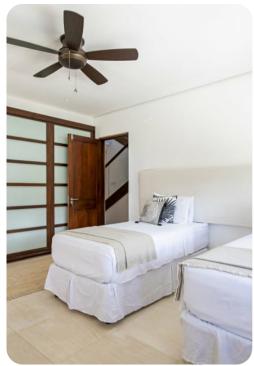

#### **Bedrooms**

- Bedroom 1 King-size bed; en-suite bathroom
- Bedroom 2 King-size bed; en-suite bathroom
- Bedroom 3 Queen-size bed; en-suite bathroom
- Bedroom 4 King-size bed; en-suite bathroom
- Bedroom 5 2 twin beds (convertible to king); en-suite bathroom

## General

- Air conditioning in bedrooms
- Ceiling fans throughout
- Complimentary wifi
- Bedding and towels included
- Private parking
- Iron and ironing board
- Gated access