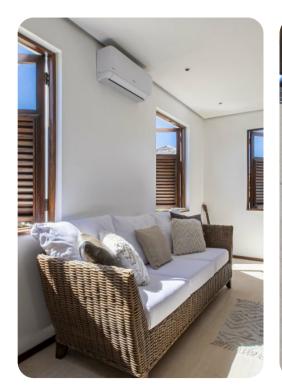

## Living area

- Open-plan living area
- Fully equipped kitchen
- Breakfast bar with seating
- Dining table and chairs
- Tastefully furnished living room with flat-screen TV and comfortable sofas
- Additional living room with flat-screen TV and sofas

## General

- Air conditioning in bedrooms
- Ceiling fans throughout
- Complimentary wifi
- Bedding and towels included
- Private parking
- Iron and ironing board
- Gated access