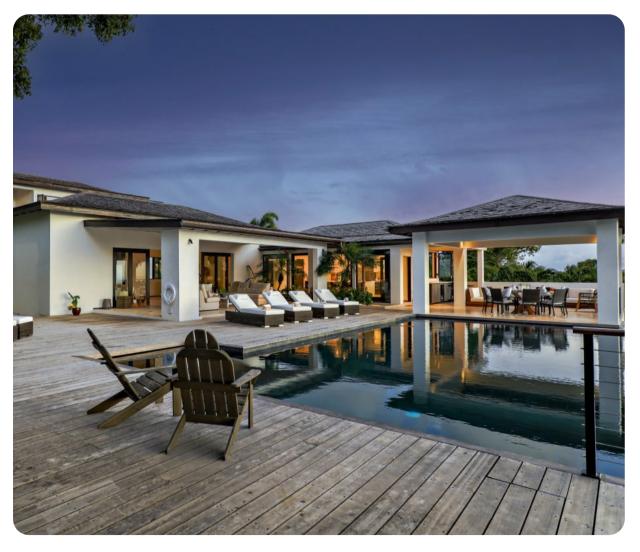

# **Sundeck House**

띄 5 분 5 였 10 딒 8000 sq.ft

## Key features

- 5 bedrooms
- 5 bathrooms
- Sleeps 10
- Private infinity pool
- Home gym
- Golf views
- Access to Royal Pavilion Beach Club
- Close to Holetown

## Outside area

- Private infinity pool
- Veranda
- Sunloungers
- Sun deck
- Gazebo
- Alfresco dining area
- Outdoor lounge area
- Poolside lounge area
- Landscaped gardens
- BBQ grill