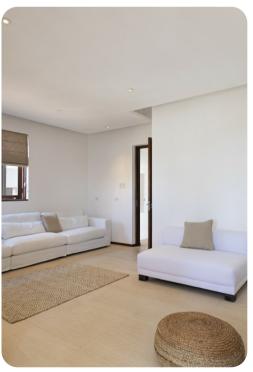

## Living area

- Open-plan living area
- Fully equipped kitchen
- Breakfast bar with seating
- Dining table and chairs
- Tastefully furnished living room with flat-screen TV and comfortable sofas
- Additional living room with flat-screen TV and sofas