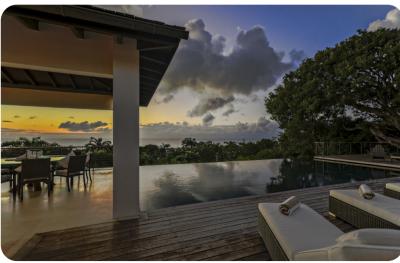

## Outside area

- Private infinity pool
- Veranda
- Sunloungers
- Sun deck
- Gazebo
- Alfresco dining area
- Outdoor lounge area
- Poolside lounge area
- Landscaped gardens
- BBQ grill