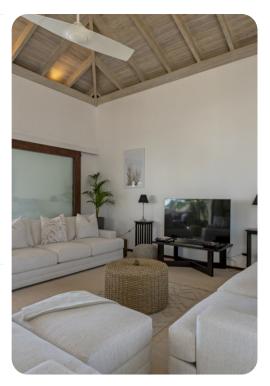

## Living area

- Open-plan living area
- Fully equipped kitchen
- Breakfast bar with seating
- Dining table and chairs
- Tastefully furnished living room with flat-screen TV and comfortable sofas
- Additional living room with flat-screen TV and sofas