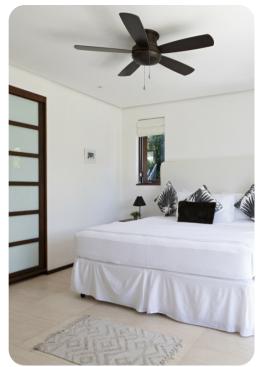

#### **Bedrooms**

- Bedroom 1 King-size bed; en-suite bathroom
- Bedroom 2 King-size bed; en-suite bathroom
- Bedroom 3 Queen-size bed; en-suite bathroom
- Bedroom 4 King-size bed; en-suite bathroom
- Bedroom 5 2 twin beds (convertible to king); en-suite bathroom

## General

- Air conditioning in bedrooms
- Ceiling fans throughout
- Complimentary wifi
- Bedding and towels included
- Private parking
- Iron and ironing board
- Gated access