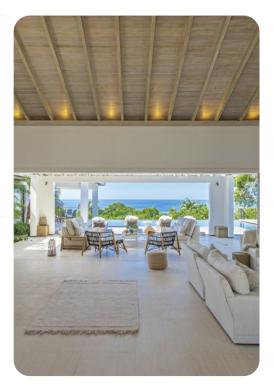

## Outside area

- Private infinity pool
- Veranda
- Sunloungers
- Sun deck
- Gazebo
- Alfresco dining area
- Outdoor lounge area
- Poolside lounge area
- Landscaped gardens
- BBQ grill