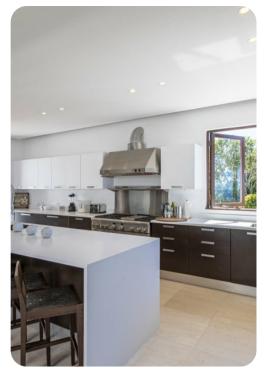

## Living area

- Open-plan living area
- Fully equipped kitchen
- Breakfast bar with seating
- Dining table and chairs
- Tastefully furnished living room with flat-screen TV and comfortable sofas
- Additional living room with flat-screen TV and sofas