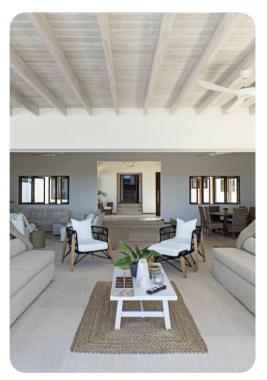

## Living area

- Open-plan living area
- Fully equipped kitchen
- Breakfast bar with seating
- Dining table and chairs
- Tastefully furnished living room with flat-screen TV and comfortable sofas
- Additional living room with flat-screen TV and sofas