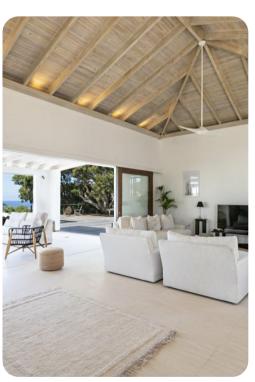

## Living area

- Open-plan living area
- Fully equipped kitchen
- Breakfast bar with seating
- Dining table and chairs
- Tastefully furnished living room with flat-screen TV and comfortable sofas
- Additional living room with flat-screen TV and sofas