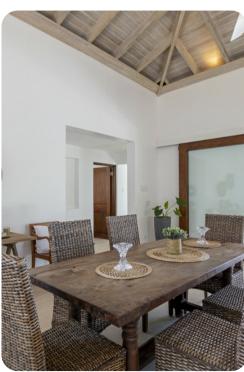

## Living area

- Open-plan living area
- Fully equipped kitchen
- Breakfast bar with seating
- Dining table and chairs
- Tastefully furnished living room with flat-screen TV and comfortable sofas
- Additional living room with flat-screen TV and sofas