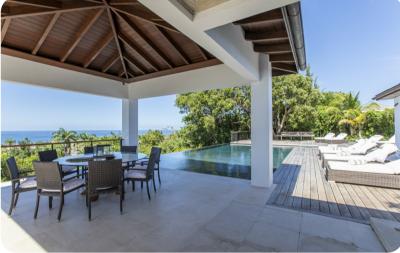

## Key features

- 5 bedrooms
- 5 bathrooms
- Sleeps 10
- Private infinity pool
- Home gym
- Golf views
- Access to Royal Pavilion Beach Club
- Close to Holetown

## Outside area

- Private infinity pool
- Veranda
- Sunloungers
- Sun deck
- Gazebo
- Alfresco dining area
- Outdoor lounge area
- Poolside lounge area
- Landscaped gardens
- BBQ grill