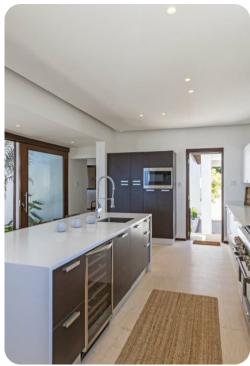

## Living area

- Open-plan living area
- Fully equipped kitchen
- Breakfast bar with seating
- Dining table and chairs
- Tastefully furnished living room with flat-screen TV and comfortable sofas
- Additional living room with flat-screen TV and sofas