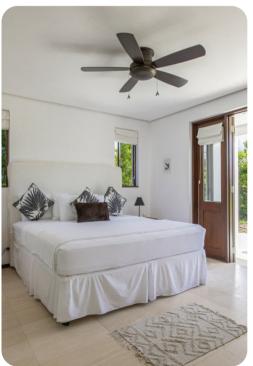

#### **Bedrooms**

- Bedroom 1 King-size bed; en-suite bathroom
- Bedroom 2 King-size bed; en-suite bathroom
- Bedroom 3 Queen-size bed; en-suite bathroom
- Bedroom 4 King-size bed; en-suite bathroom
- Bedroom 5 2 twin beds (convertible to king); en-suite bathroom

## General

- Air conditioning in bedrooms
- Ceiling fans throughout
- Complimentary wifi
- Bedding and towels included
- Private parking
- Iron and ironing board
- Gated access