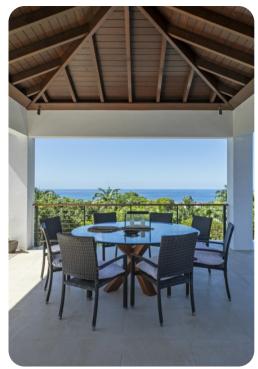

## Living area

- Open-plan living area
- Fully equipped kitchen
- Breakfast bar with seating
- Dining table and chairs
- Tastefully furnished living room with flat-screen TV and comfortable sofas
- Additional living room with flat-screen TV and sofas

## Outside area

- Private infinity pool
- Veranda
- Sunloungers
- Sun deck
- Gazebo
- Alfresco dining area
- Outdoor lounge area
- Poolside lounge area
- Landscaped gardens
- BBQ grill