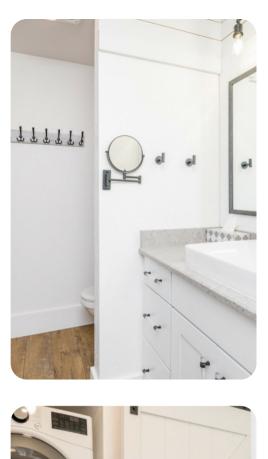

#### **Bedrooms**

- Bedroom 1 King Bed This spacious suite opens onto a private deck through sliding glass doors. Guests have a large-screen SmartTV, modern box-style fireplace, and an en-suite bathroom with a walk-in steam shower (bottom level)
- Bedroom 2 Queen Bed This sunny room, styled in minimalist decor, has a built-in vanity, large SmartTV, and picture window with views of woodland grounds. Guests have a full bathroom in the hall with a combination shower/bathtub (bottom level)
- Loft area 2 Queen Beds This cheerful loft, located above the living room, has two custom-built queen beds with storage and built-in reading lamps. Guests share the full bathroom on the ground level.