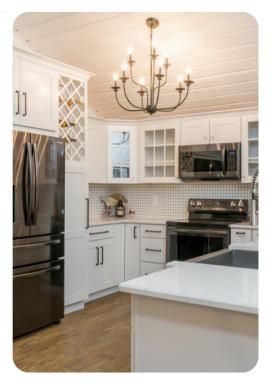

## Home layout

The living area offers ample space for groups with a full-length leather sofa, modern chaise lounge, and reclining armchair. Gather for a movie on the large-screen SmartTV, or get cozy by the gas fireplace. Modern chandeliers and rustic accents create the ambience of a chic lodge. Steps away, an 8-seat dining table invites sit-down dinners prepared in the fully equipped kitchen. Take advantage of the electric oven or fire up the gas grill outside. A stackable washer and dryer on the main level adds convenience.