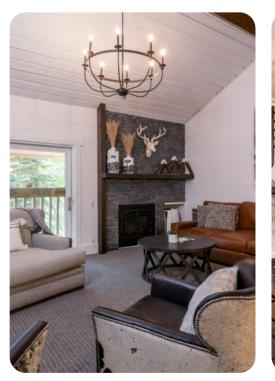

## Home layout

The living area offers ample space for groups with a full-length leather sofa, modern chaise lounge, and reclining armchair. Gather for a movie on the large-screen SmartTV, or get cozy by the gas fireplace. Modern chandeliers and rustic accents create the ambience of a chic lodge. Steps away, an 8-seat dining table invites sit-down dinners prepared in the fully equipped kitchen. Take advantage of the electric oven or fire up the gas grill outside. A stackable washer and dryer on the main level adds convenience.