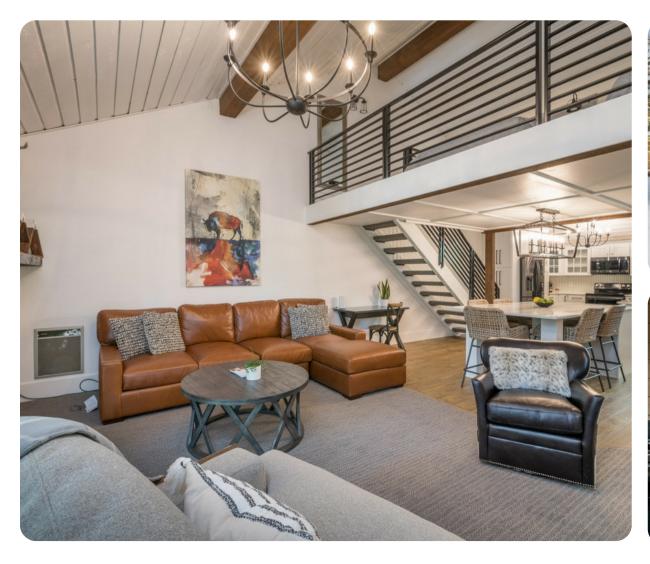

## Home layout

The living area offers ample space for groups with a full-length leather sofa, modern chaise lounge, and reclining armchair. Gather for a movie on the large-screen SmartTV, or get cozy by the gas fireplace. Modern chandeliers and rustic accents create the ambience of a chic lodge. Steps away, an 8-seat dining table invites sit-down dinners prepared in the fully equipped kitchen. Take advantage of the electric oven or fire up the gas grill outside. A stackable washer and dryer on the main level adds convenience.