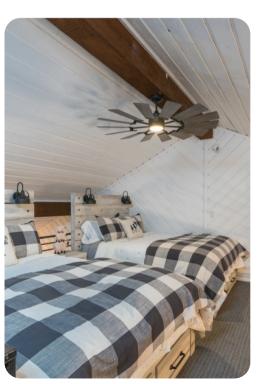

#### **Bedrooms**

- Bedroom 1 King Bed This spacious suite opens onto a private deck through sliding glass doors. Guests have a large-screen SmartTV, modern box-style fireplace, and an en-suite bathroom with a walk-in steam shower (bottom level)
- Bedroom 2 Queen Bed This sunny room, styled in minimalist decor, has a built-in vanity, large SmartTV, and picture window with views of woodland grounds. Guests have a full bathroom in the hall with a combination shower/bathtub (bottom level)
- Loft area 2 Queen Beds This cheerful loft, located above the living room, has two custom-built queen beds with storage and built-in reading lamps. Guests share the full bathroom on the ground level.