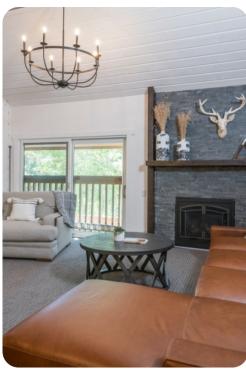

## Home layout

The living area offers ample space for groups with a full-length leather sofa, modern chaise lounge, and reclining armchair. Gather for a movie on the large-screen SmartTV, or get cozy by the gas fireplace. Modern chandeliers and rustic accents create the ambience of a chic lodge. Steps away, an 8-seat dining table invites sit-down dinners prepared in the fully equipped kitchen. Take advantage of the electric oven or fire up the gas grill outside. A stackable washer and dryer on the main level adds convenience.