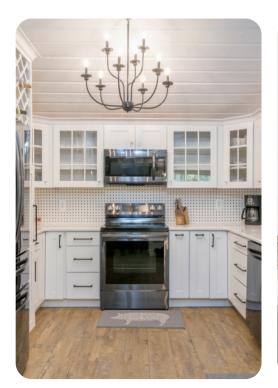

## Home layout

The living area offers ample space for groups with a full-length leather sofa, modern chaise lounge, and reclining armchair. Gather for a movie on the large-screen SmartTV, or get cozy by the gas fireplace. Modern chandeliers and rustic accents create the ambience of a chic lodge. Steps away, an 8-seat dining table invites sit-down dinners prepared in the fully equipped kitchen. Take advantage of the electric oven or fire up the gas grill outside. A stackable washer and dryer on the main level adds convenience.