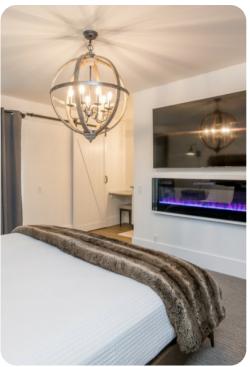

#### **Bedrooms**

- Bedroom 1 King Bed This spacious suite opens onto a private deck through sliding glass doors. Guests have a large-screen SmartTV, modern box-style fireplace, and an en-suite bathroom with a walk-in steam shower (bottom level)
- Bedroom 2 Queen Bed This sunny room, styled in minimalist decor, has a built-in vanity, large SmartTV, and picture window with views of woodland grounds. Guests have a full bathroom in the hall with a combination shower/bathtub (bottom level)
- Loft area 2 Queen Beds This cheerful loft, located above the living room, has two custom-built queen beds with storage and built-in reading lamps. Guests share the full bathroom on the ground level.