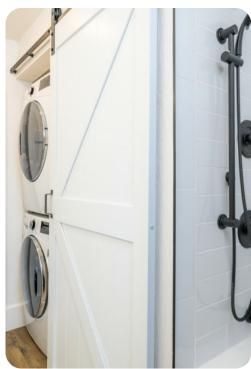

## Home layout

The living area offers ample space for groups with a full-length leather sofa, modern chaise lounge, and reclining armchair. Gather for a movie on the large-screen SmartTV, or get cozy by the gas fireplace. Modern chandeliers and rustic accents create the ambience of a chic lodge. Steps away, an 8-seat dining table invites sit-down dinners prepared in the fully equipped kitchen. Take advantage of the electric oven or fire up the gas grill outside. A stackable washer and dryer on the main level adds convenience.