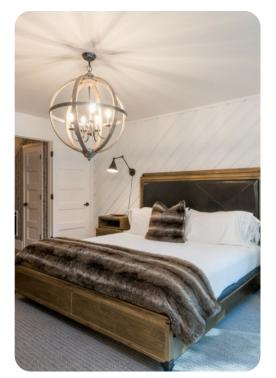

#### **Bedrooms**

- Bedroom 1 King Bed This spacious suite opens onto a private deck through sliding glass doors. Guests have a large-screen SmartTV, modern box-style fireplace, and an en-suite bathroom with a walk-in steam shower (bottom level)
- Bedroom 2 Queen Bed This sunny room, styled in minimalist decor, has a built-in vanity, large SmartTV, and picture window with views of woodland grounds. Guests have a full bathroom in the hall with a combination shower/bathtub (bottom level)
- Loft area 2 Queen Beds This cheerful loft, located above the living room, has two custom-built queen beds with storage and built-in reading lamps. Guests share the full bathroom on the ground level.