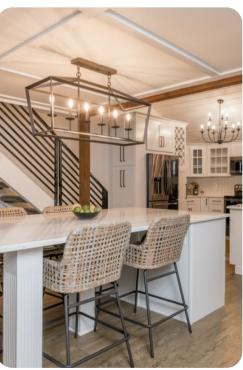

## Home layout

The living area offers ample space for groups with a full-length leather sofa, modern chaise lounge, and reclining armchair. Gather for a movie on the large-screen SmartTV, or get cozy by the gas fireplace. Modern chandeliers and rustic accents create the ambience of a chic lodge. Steps away, an 8-seat dining table invites sit-down dinners prepared in the fully equipped kitchen. Take advantage of the electric oven or fire up the gas grill outside. A stackable washer and dryer on the main level adds convenience.