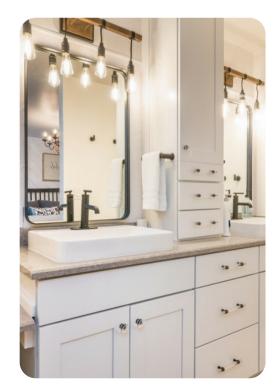

#### **Bedrooms**

- Bedroom 1 King Bed This spacious suite opens onto a private deck through sliding glass doors. Guests have a large-screen SmartTV, modern box-style fireplace, and an en-suite bathroom with a walk-in steam shower (bottom level)
- Bedroom 2 Queen Bed This sunny room, styled in minimalist decor, has a built-in vanity, large SmartTV, and picture window with views of woodland grounds. Guests have a full bathroom in the hall with a combination shower/bathtub (bottom level)
- Loft area 2 Queen Beds This cheerful loft, located above the living room, has two custom-built queen beds with storage and built-in reading lamps. Guests share the full bathroom on the ground level.