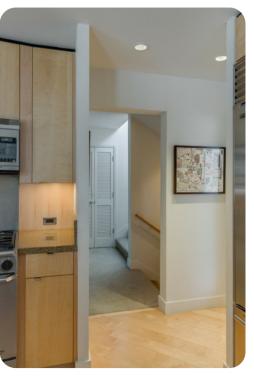

## © Sun Valley Sun Valley 33

🗠 3 🖺 3 🖧 7 🔒 2300 sq.ft

This is a spacious townhouse located just 2 blocks from the Warm Springs lifts. This townhouse is 2,300 square foot and features 3 bedrooms, 3 baths, and excellent views of Bald Mountain.

The master bedroom is on the third level and features a king size bed and a bathroom with dual sinks and a built-in tile bathtub and shower. A second bedroom with two twins (bridgeable to king) and an attached bath is on the first level along near the laundry room. A third bedroom with a queen bed shares the same bathroom with the office and is on the second level along with the kitchen, living and dining room with seating for 6. The kitchen offers stainless appliances and granite counter tops, and the open living area and bedrooms are of unique architectural design. Everything is original and carefully decorated with an appealing mix of original, folk, Indian and western art.