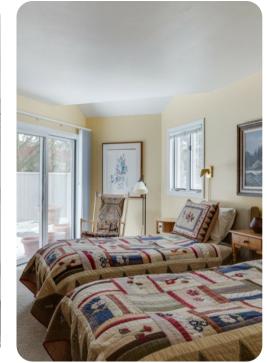

The master bedroom is on the third level and features a king size bed and a bathroom with dual sinks and a built-in tile bathtub and shower. A second bedroom with two twins (bridgeable to king) and an attached bath is on the first level along near the laundry room. A third bedroom with a queen bed shares the same bathroom with the office and is on the second level along with the kitchen, living and dining room with seating for 6. The kitchen offers stainless appliances and granite counter tops, and the open living area and bedrooms are of unique architectural design. Everything is original and carefully decorated with an appealing mix of original, folk, Indian and western art.