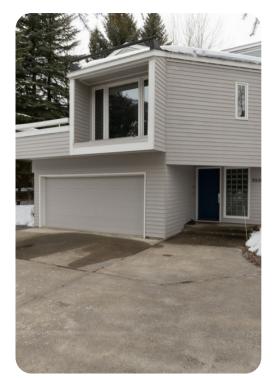

## © Sun Valley Sun Valley 33

🗠 3 🖺 3 🖧 7 🔒 2300 sq.ft

This is a spacious townhouse located just 2 blocks from the Warm Springs lifts. This townhouse is 2,300 square foot and features 3 bedrooms, 3 baths, and excellent views of Bald Mountain.