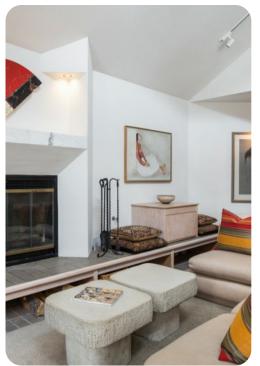

The master bedroom is on the third level and features a king size bed and a bathroom with dual sinks and a built-in tile bathtub and shower. A second bedroom with two twins (bridgeable to king) and an attached bath is on the first level along near the laundry room. A third bedroom with a queen bed shares the same bathroom with the office and is on the second level along with the kitchen, living and dining room with seating for 6. The kitchen offers stainless appliances and granite counter tops, and the open living area and bedrooms are of unique architectural design. Everything is original and carefully decorated with an appealing mix of original, folk, Indian and western art.

Amenities include hi-speed internet access and 4 TVs. There is a washer/dryer in the unit and woodburning fireplace with gas starter.

Please be advised that this home does not have air conditioning.