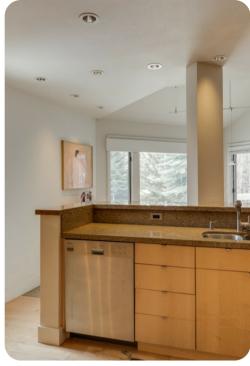

The master bedroom is on the third level and features a king size bed and a bathroom with dual sinks and a built-in tile bathtub and shower. A second bedroom with two twins (bridgeable to king) and an attached bath is on the first level along near the laundry room. A third bedroom with a queen bed shares the same bathroom with the office and is on the second level along with the kitchen, living and dining room with seating for 6. The kitchen offers stainless appliances and granite counter tops, and the open living area and bedrooms are of unique architectural design. Everything is original and carefully decorated with an appealing mix of original, folk, Indian and western art.