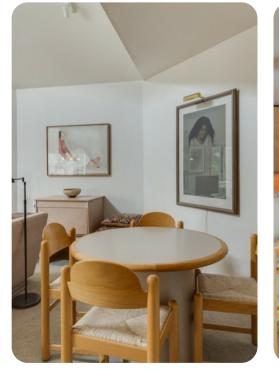

The master bedroom is on the third level and features a king size bed and a bathroom with dual sinks and a built-in tile bathtub and shower. A second bedroom with two twins (bridgeable to king) and an attached bath is on the first level along near the laundry room. A third bedroom with a queen bed shares the same bathroom with the office and is on the second level along with the kitchen, living and dining room with seating for 6. The kitchen offers stainless appliances and granite counter tops, and the open living area and bedrooms are of unique architectural design. Everything is original and carefully decorated with an appealing mix of original, folk, Indian and western art.