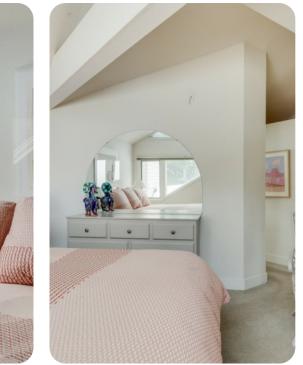

The master bedroom is on the third level and features a king size bed and a bathroom with dual sinks and a built-in tile bathtub and shower. A second bedroom with two twins (bridgeable to king) and an attached bath is on the first level along near the laundry room. A third bedroom with a queen bed shares the same bathroom with the office and is on the second level along with the kitchen, living and dining room with seating for 6. The kitchen offers stainless appliances and granite counter tops, and the open living area and bedrooms are of unique architectural design. Everything is original and carefully decorated with an appealing mix of original, folk, Indian and western art.