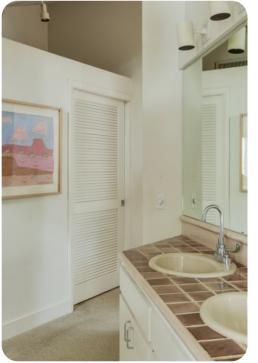

The master bedroom is on the third level and features a king size bed and a bathroom with dual sinks and a built-in tile bathtub and shower. A second bedroom with two twins (bridgeable to king) and an attached bath is on the first level along near the laundry room. A third bedroom with a queen bed shares the same bathroom with the office and is on the second level along with the kitchen, living and dining room with seating for 6. The kitchen offers stainless appliances and granite counter tops, and the open living area and bedrooms are of unique architectural design. Everything is original and carefully decorated with an appealing mix of original, folk, Indian and western art.