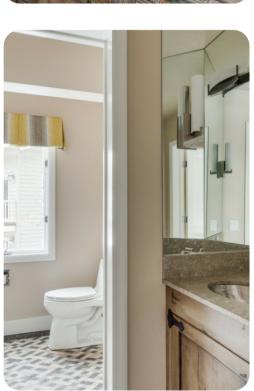

The master bedroom is on the third level and features a king size bed and a bathroom with dual sinks and a built-in tile bathtub and shower. A second bedroom with two twins (bridgeable to king) and an attached bath is on the first level along near the laundry room. A third bedroom with a queen bed shares the same bathroom with the office and is on the second level along with the kitchen, living and dining room with seating for 6. The kitchen offers stainless appliances and granite counter tops, and the open living area and bedrooms are of unique architectural design. Everything is original and carefully decorated with an appealing mix of original, folk, Indian and western art.