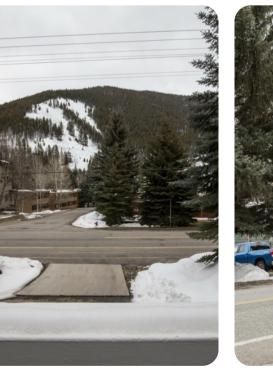

## © Sun Valley Sun Valley 33

🗠 3 🖺 3 🖧 7 🔒 2300 sq.ft

This is a spacious townhouse located just 2 blocks from the Warm Springs lifts. This townhouse is 2,300 square foot and features 3 bedrooms, 3 baths, and excellent views of Bald Mountain.