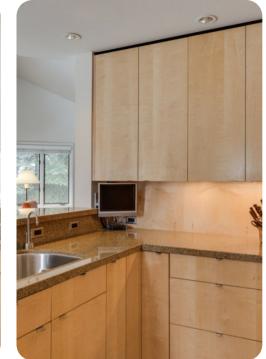

The master bedroom is on the third level and features a king size bed and a bathroom with dual sinks and a built-in tile bathtub and shower. A second bedroom with two twins (bridgeable to king) and an attached bath is on the first level along near the laundry room. A third bedroom with a queen bed shares the same bathroom with the office and is on the second level along with the kitchen, living and dining room with seating for 6. The kitchen offers stainless appliances and granite counter tops, and the open living area and bedrooms are of unique architectural design. Everything is original and carefully decorated with an appealing mix of original, folk, Indian and western art.