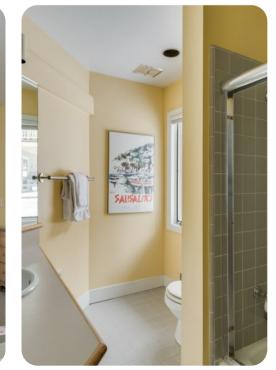

The master bedroom is on the third level and features a king size bed and a bathroom with dual sinks and a built-in tile bathtub and shower. A second bedroom with two twins (bridgeable to king) and an attached bath is on the first level along near the laundry room. A third bedroom with a queen bed shares the same bathroom with the office and is on the second level along with the kitchen, living and dining room with seating for 6. The kitchen offers stainless appliances and granite counter tops, and the open living area and bedrooms are of unique architectural design. Everything is original and carefully decorated with an appealing mix of original, folk, Indian and western art.