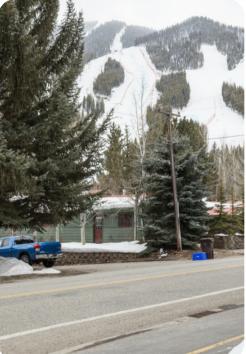

## © Sun Valley Sun Valley 33

🗠 3 🖺 3 🖧 7 🔒 2300 sq.ft

This is a spacious townhouse located just 2 blocks from the Warm Springs lifts. This townhouse is 2,300 square foot and features 3 bedrooms, 3 baths, and excellent views of Bald Mountain.