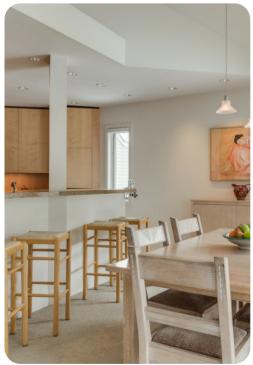

## © Sun Valley Sun Valley 33

🗠 3 🖺 3 🖧 7 🔒 2300 sq.ft

This is a spacious townhouse located just 2 blocks from the Warm Springs lifts. This townhouse is 2,300 square foot and features 3 bedrooms, 3 baths, and excellent views of Bald Mountain.

The master bedroom is on the third level and features a king size bed and a bathroom with dual sinks and a built-in tile bathtub and shower. A second bedroom with two twins (bridgeable to king) and an attached bath is on the first level along near the laundry room. A third bedroom with a queen bed shares the same bathroom with the office and is on the second level along with the kitchen, living and dining room with seating for 6. The kitchen offers stainless appliances and granite counter tops, and the open living area and bedrooms are of unique architectural design. Everything is original and carefully decorated with an appealing mix of original, folk, Indian and western art.