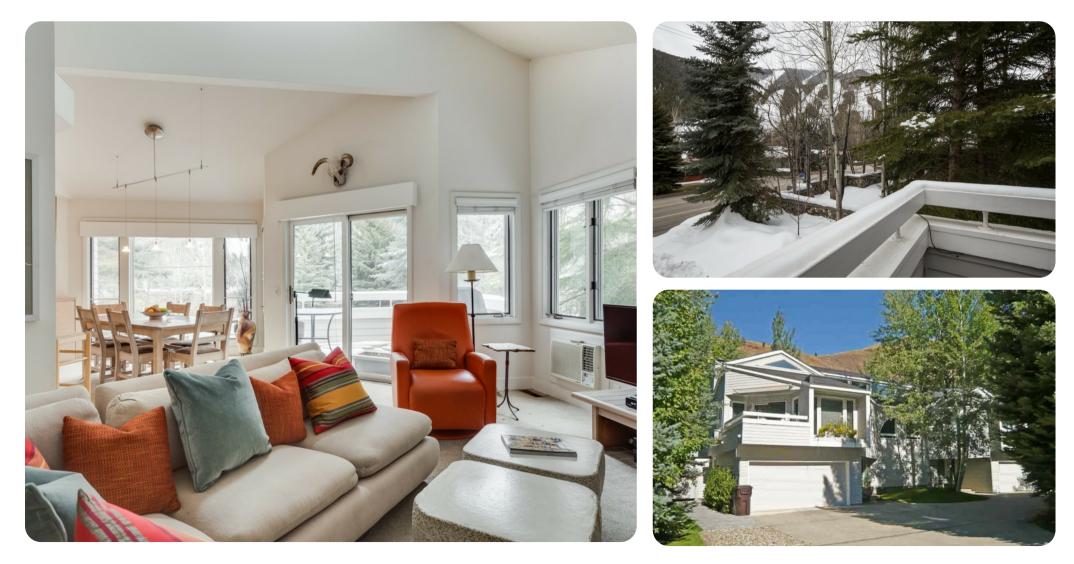

## © Sun Valley Sun Valley 33

🗠 3 🖺 3 🖧 7 🔒 2300 sq.ft

This is a spacious townhouse located just 2 blocks from the Warm Springs lifts. This townhouse is 2,300 square foot and features 3 bedrooms, 3 baths, and excellent views of Bald Mountain.

The master bedroom is on the third level and features a king size bed and a bathroom with dual sinks and a built-in tile bathtub and shower. A second bedroom with two twins (bridgeable to king) and an attached bath is on the first level along near the laundry room. A third bedroom with a queen bed shares the same bathroom with the office and is on the second level along with the kitchen, living and dining room with seating for 6. The kitchen offers stainless appliances and granite counter tops, and the open living area and bedrooms are of unique architectural design. Everything is original and carefully decorated with an appealing mix of original, folk, Indian and western art.

Amenities include hi-speed internet access and 4 TVs. There is a washer/dryer in the unit and woodburning fireplace with gas starter.

Please be advised that this home does not have air conditioning.