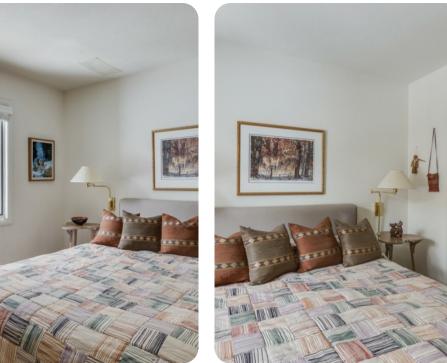

The master bedroom is on the third level and features a king size bed and a bathroom with dual sinks and a built-in tile bathtub and shower. A second bedroom with two twins (bridgeable to king) and an attached bath is on the first level along near the laundry room. A third bedroom with a queen bed shares the same bathroom with the office and is on the second level along with the kitchen, living and dining room with seating for 6. The kitchen offers stainless appliances and granite counter tops, and the open living area and bedrooms are of unique architectural design. Everything is original and carefully decorated with an appealing mix of original, folk, Indian and western art.