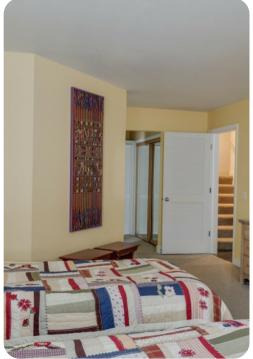

The master bedroom is on the third level and features a king size bed and a bathroom with dual sinks and a built-in tile bathtub and shower. A second bedroom with two twins (bridgeable to king) and an attached bath is on the first level along near the laundry room. A third bedroom with a queen bed shares the same bathroom with the office and is on the second level along with the kitchen, living and dining room with seating for 6. The kitchen offers stainless appliances and granite counter tops, and the open living area and bedrooms are of unique architectural design. Everything is original and carefully decorated with an appealing mix of original, folk, Indian and western art.