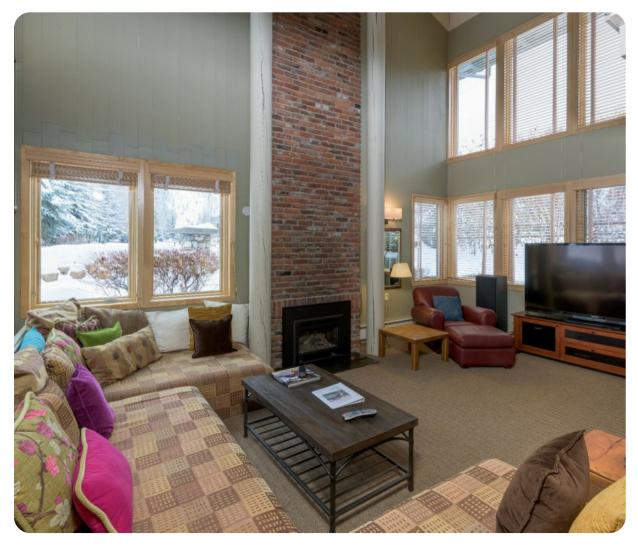

The condo has 3 bedrooms and 3 baths. A full kitchen opens up to a dining room that looks out onto beautiful mountain vistas. Vibrant bedrooms and bathrooms make for a quaint space, and a fireplace in the living area creates a warm place for the family to gather. With incredible mountain views and sitting right atop Warm Spring Creek, this condo is truly at the heart of the beauty of Sun Valley.