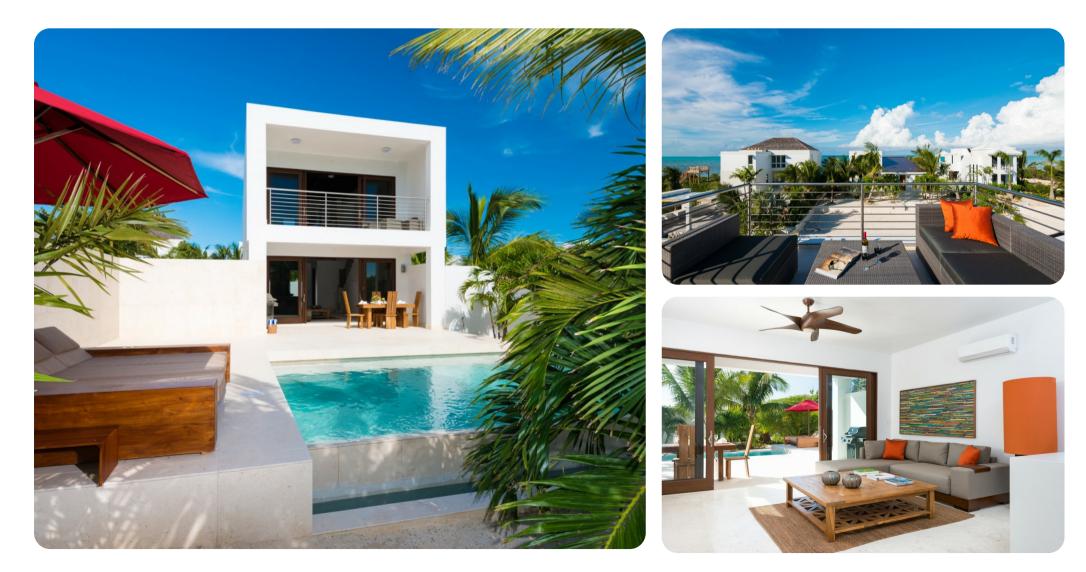

### Living area

- Open-plan living area
- Fully equipped kitchen
- Breakfast bar with seating
- Dining table and chairs
- Tastefully furnished living room with flat-screen TV and comfortable sofas
- Additional living room with flat-screen TV and sofas

# Outside area

- Private infinity pool (heated; additional charge of \$500 per week)
- Sunloungers
- Terrace
- Rooftop terrace
- Balcony
- Alfresco dining area
- Outdoor lounge area
- Poolside lounge area
- Landscaped gardens
- BBQ grill