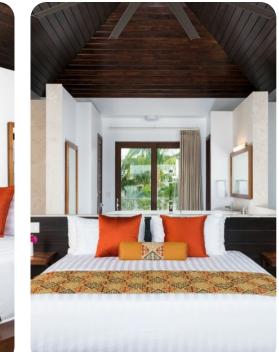

### Bedrooms

• Bedroom 1 - King-size bed; en-suite bathroom includes bathtub and shower