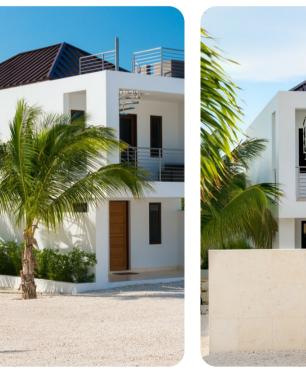

# Outside area

- Private infinity pool (heated; additional charge of \$500 per week)
- Sunloungers
- Terrace
- Rooftop terrace
- Balcony
- Alfresco dining area
- Outdoor lounge area
- Poolside lounge area
- Landscaped gardens
- BBQ grill