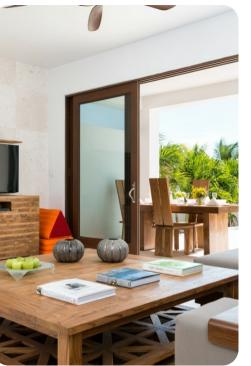

### Living area

- Open-plan living area
- Fully equipped kitchen
- Breakfast bar with seating
- Dining table and chairs
- Tastefully furnished living room with flat-screen TV and comfortable sofas
- Additional living room with flat-screen TV and sofas