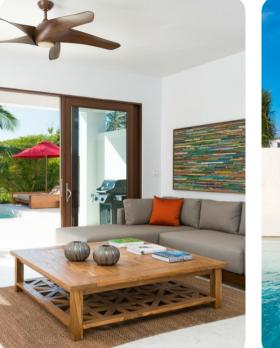

### Living area

- Open-plan living area
- Fully equipped kitchen
- Breakfast bar with seating
- Dining table and chairs
- Tastefully furnished living room with flat-screen TV and comfortable sofas
- Additional living room with flat-screen TV and sofas