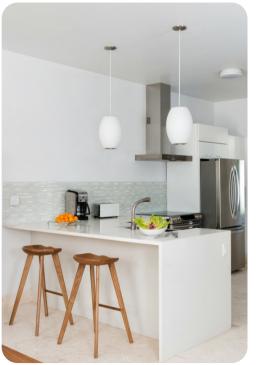

### Living area

- Open-plan living area
- Fully equipped kitchen
- Breakfast bar with seating
- Dining table and chairs
- Tastefully furnished living room with flat-screen TV and comfortable sofas
- Additional living room with flat-screen TV and sofas