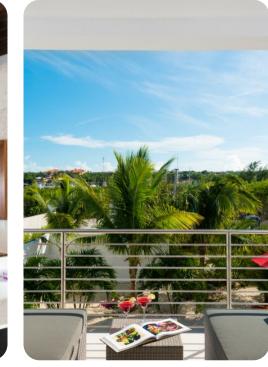

# Outside area

- Private infinity pool (heated; additional charge of \$500 per week)
- Sunloungers
- Terrace
- Rooftop terrace
- Balcony
- Alfresco dining area
- Outdoor lounge area
- Poolside lounge area
- Landscaped gardens
- BBQ grill