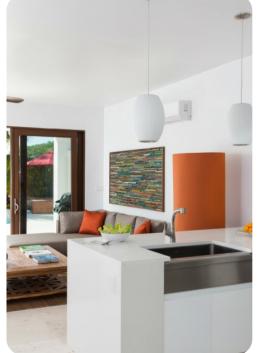

### Living area

- Open-plan living area
- Fully equipped kitchen
- Breakfast bar with seating
- Dining table and chairs
- Tastefully furnished living room with flat-screen TV and comfortable sofas
- Additional living room with flat-screen TV and sofas