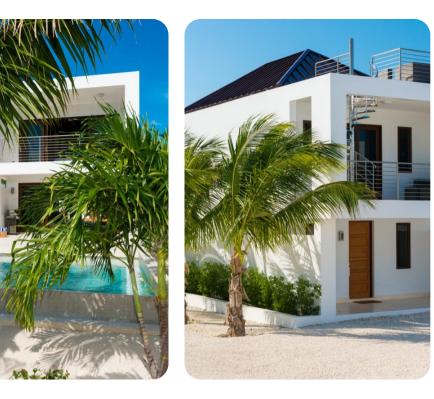

# Outside area

- Private infinity pool (heated; additional charge of \$500 per week)
- Sunloungers
- Terrace
- Rooftop terrace
- Balcony
- Alfresco dining area
- Outdoor lounge area
- Poolside lounge area
- Landscaped gardens
- BBQ grill