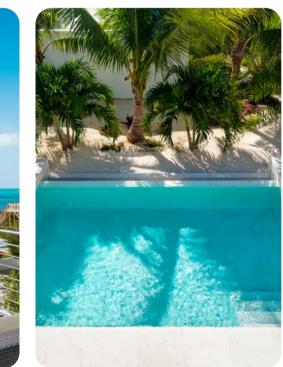

# Outside area

- Private infinity pool (heated; additional charge of \$500 per week)
- Sunloungers
- Terrace
- Rooftop terrace
- Balcony
- Alfresco dining area
- Outdoor lounge area
- Poolside lounge area
- Landscaped gardens
- BBQ grill