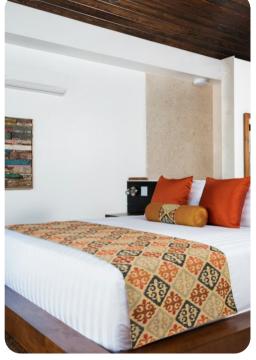

### Bedrooms

• Bedroom 1 - King-size bed; en-suite bathroom includes bathtub and shower