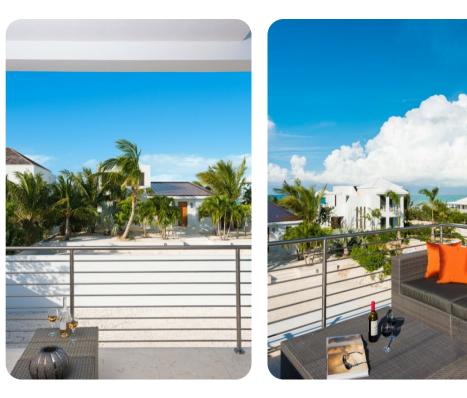

# Outside area

- Private infinity pool (heated; additional charge of \$500 per week)
- Sunloungers
- Terrace
- Rooftop terrace
- Balcony
- Alfresco dining area
- Outdoor lounge area
- Poolside lounge area
- Landscaped gardens
- BBQ grill

# Home entertainment

- Smart TV in living area
- Bluetooth speaker
- Kayak