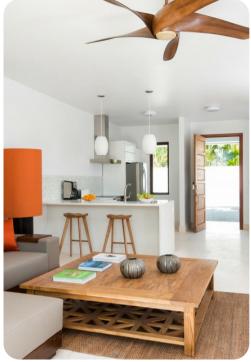

### Living area

- Open-plan living area
- Fully equipped kitchen
- Breakfast bar with seating
- Dining table and chairs
- Tastefully furnished living room with flat-screen TV and comfortable sofas
- Additional living room with flat-screen TV and sofas