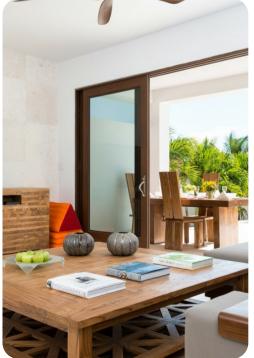

### Living area

- Open-plan living area
- Fully equipped kitchen
- Breakfast bar with seating
- Dining table and chairs
- Tastefully furnished living room with flat-screen TV and comfortable sofas
- Additional living room with flat-screen TV and sofas