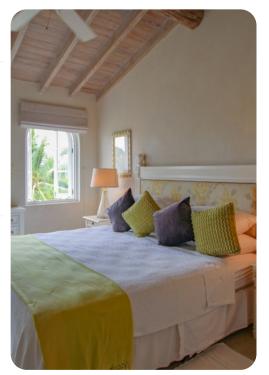

#### **Bedrooms**

- Bedroom 1 King-size bed; en-suite bathroom includes double vanity, bathtub and walk-in shower
- Bedroom 2 2 twin beds; en-suite bathroom includes single vanity and bathtub/shower combination