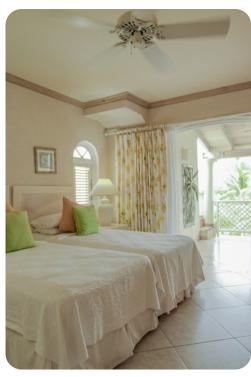

#### **Bedrooms**

- Bedroom 1 King-size bed; en-suite bathroom includes double vanity, bathtub and walk-in shower
- Bedroom 2 2 twin beds; en-suite bathroom includes single vanity and bathtub/shower combination