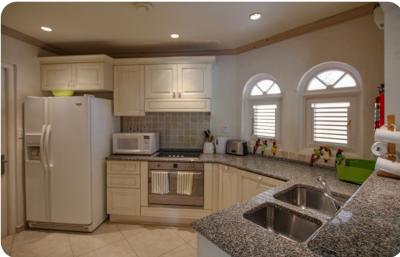

#### Living area

- Open-plan living area
- Fully equipped kitchen
- Breakfast bar with seating
- Dining table and chairs
- Tastefully furnished living room with flat-screen TV and comfortable sofas

Sugar Hill Tennis Village B306 | Page 2 of 5