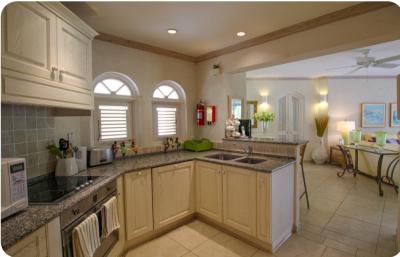

#### Living area

- Open-plan living area
- Fully equipped kitchen
- Breakfast bar with seating
- Dining table and chairs
- Tastefully furnished living room with flat-screen TV and comfortable sofas

Sugar Hill Tennis Village B306 | Page 2 of 5