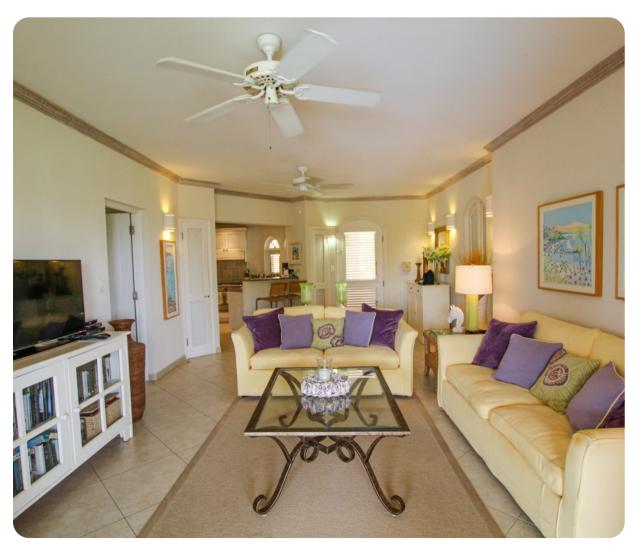

#### Living area

- Open-plan living area
- Fully equipped kitchen
- Breakfast bar with seating
- Dining table and chairs
- Tastefully furnished living room with flat-screen TV and comfortable sofas

Sugar Hill Tennis Village B306 | Page 2 of 5