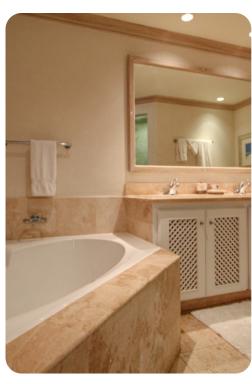

#### **Bedrooms**

- Bedroom 1 King-size bed; en-suite bathroom includes double vanity, bathtub and walk-in shower
- Bedroom 2 2 twin beds; en-suite bathroom includes single vanity and bathtub/shower combination