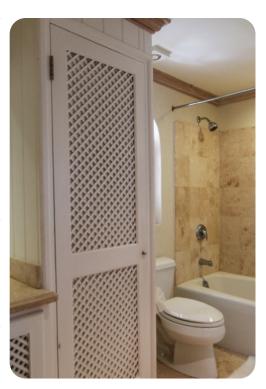

#### **Bedrooms**

- Bedroom 1 King-size bed; en-suite bathroom includes double vanity, bathtub and walk-in shower
- Bedroom 2 2 twin beds; en-suite bathroom includes single vanity and bathtub/shower combination