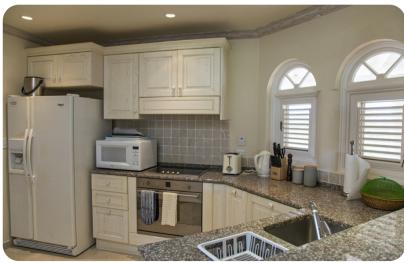

#### Living area

- Tastefully furnished living room with flat-screen TV and comfortable sofas. Access to covered terrace.
- Fully equipped kitchen
- Dining table and chairs

Sugar Hill - Palm View Penthouse | Page 2 of 5