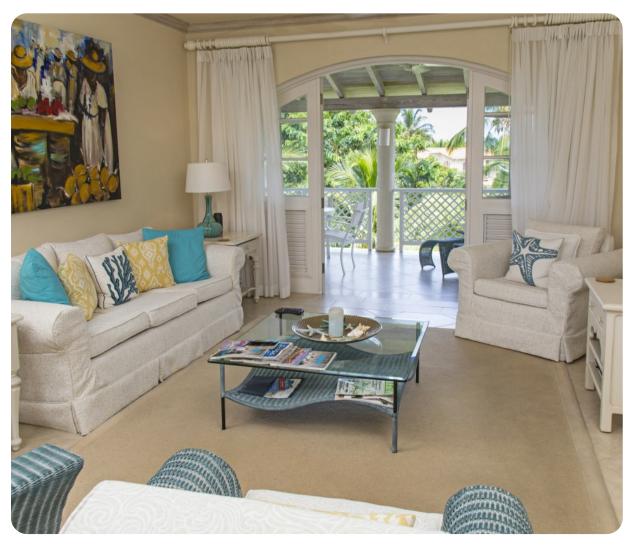

#### Living area

- Tastefully furnished living room with flat-screen TV and comfortable sofas. Access to covered terrace.
- Fully equipped kitchen
- Dining table and chairs

Sugar Hill - Palm View Penthouse | Page 2 of 5