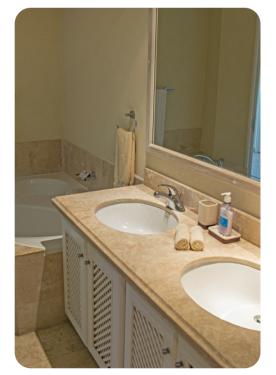

#### **Bedrooms**

- Bedroom 1 Queen-size bed; en-suite bathroom includes double vanity, bathtub and shower.
  Access to veranda
- Bedroom 2 2 twin-size beds; en-suite bathroom includes single vanity and walk-in shower