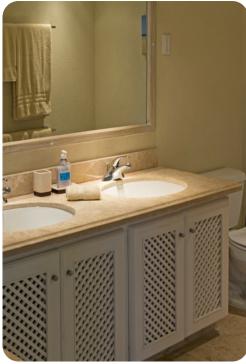

#### **Bedrooms**

- Bedroom 1 Queen-size bed; en-suite bathroom includes double vanity, bathtub and shower.
  Access to veranda
- Bedroom 2 2 twin-size beds; en-suite bathroom includes single vanity and walk-in shower