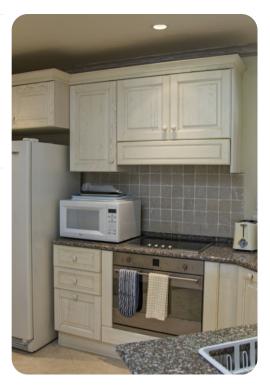

#### Living area

- Tastefully furnished living room with flat-screen TV and comfortable sofas. Access to covered terrace.
- Fully equipped kitchen
- Dining table and chairs

Sugar Hill - Palm View Penthouse | Page 2 of 5