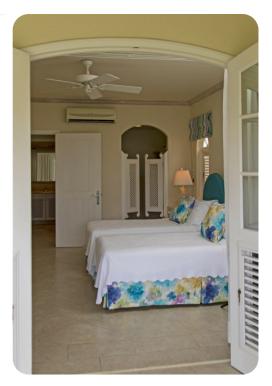

#### **Bedrooms**

- Bedroom 1 Queen-size bed; en-suite bathroom includes double vanity, bathtub and shower.
  Access to veranda
- Bedroom 2 2 twin-size beds; en-suite bathroom includes single vanity and walk-in shower

### General

- Air conditioning
- Wireless broadband connection
- Towels included
- Ceiling fans
- Elevator
- Safe only in master bedroom
- Telephone in master bedroom
- Stereo system
- Baby bath tub
- Baby booster seat for indoors
- Changing mat
- Cot with mattress