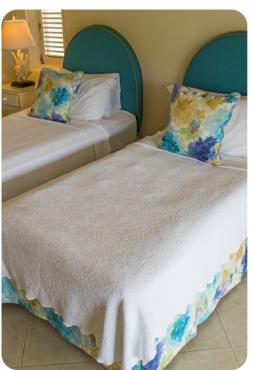

#### **Bedrooms**

- Bedroom 1 Queen-size bed; en-suite bathroom includes double vanity, bathtub and shower.
  Access to veranda
- Bedroom 2 2 twin-size beds; en-suite bathroom includes single vanity and walk-in shower