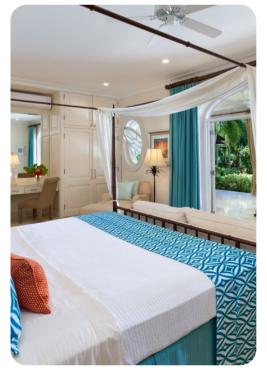

#### Main house

- Bedroom 1 King-size bed; en-suite bathroom includes double vanity, bathtub and shower
- Bedroom 2 2 twin beds (convertible to king); en-suite bathroom includes double vanity and walk-in shower
- Bedroom 3 2 twin beds (convertible to king); en-suite bathroom includes double vanity and walk-in shower
- Bedroom 4 Queen-size bed; en-suite bathroom includes double vanity and walk-in shower

### Guest cottage

• Bedroom 5 - 2 twin beds (convertible to king); adjacent bathroom includes double vanity and walk-in shower