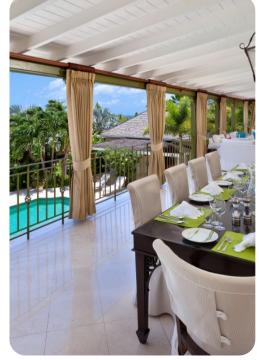

### Living area

- Open-plan living area
- Fully equipped kitchen
- Dining table and chairs
- Tastefully furnished living room with flat-screen TV and comfortable sofas

## Outside area

- Private pool
- Sunloungers
- Terrace
- Alfresco dining area
- Outdoor lounge area
- Landscaped gardens
- BBQ grill