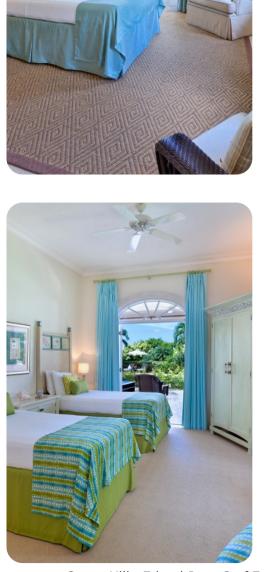

#### Main house

- Bedroom 1 King-size bed; en-suite bathroom includes double vanity, bathtub and shower
- Bedroom 2 2 twin beds (convertible to king); en-suite bathroom includes double vanity and walk-in shower
- Bedroom 3 2 twin beds (convertible to king); en-suite bathroom includes double vanity and walk-in shower
- Bedroom 4 Queen-size bed; en-suite bathroom includes double vanity and walk-in shower

### Guest cottage

• Bedroom 5 - 2 twin beds (convertible to king); adjacent bathroom includes double vanity and walk-in shower