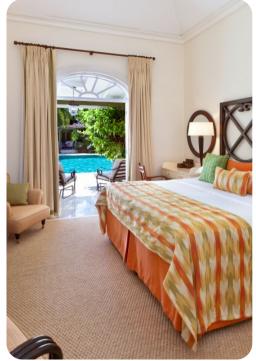

#### Main house

- Bedroom 1 King-size bed; en-suite bathroom includes double vanity, bathtub and shower
- Bedroom 2 2 twin beds (convertible to king); en-suite bathroom includes double vanity and walk-in shower
- Bedroom 3 2 twin beds (convertible to king); en-suite bathroom includes double vanity and walk-in shower
- Bedroom 4 Queen-size bed; en-suite bathroom includes double vanity and walk-in shower