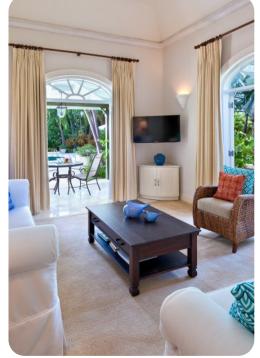

### Living area

- Open-plan living area
- Fully equipped kitchen
- Dining table and chairs
- Tastefully furnished living room with flat-screen TV and comfortable sofas