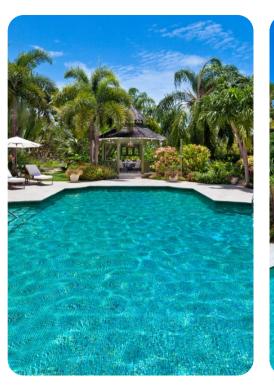

## Outside area

- Private pool
- Sunloungers
- Terrace
- Alfresco dining area
- Outdoor lounge area
- Landscaped gardens
- BBQ grill