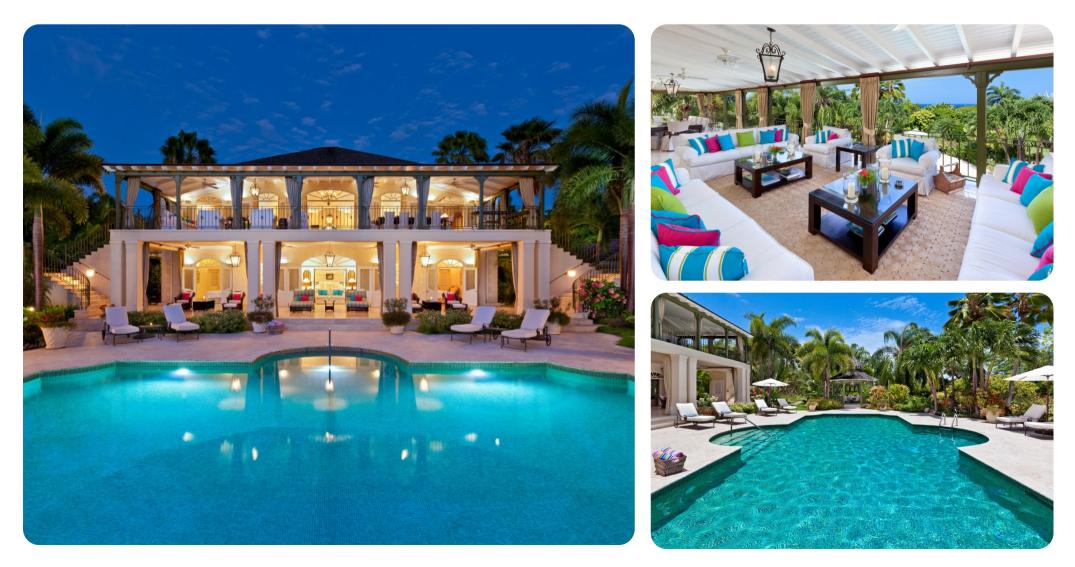

### **Key Features**

- 5 bedrooms
- 5.5 bathrooms
- Sleeps 10
- Private pool
- Fully staffed
- Sugar Hill Club membership
- Access to beach facility at Royal Pavilion Hotel
- Golf course and beach nearby

## Outside area

- Private pool
- Sunloungers
- Terrace
- Alfresco dining area
- Outdoor lounge area
- Landscaped gardens
- BBQ grill

### Living area

- Open-plan living area
- Fully equipped kitchen
- Dining table and chairs
- Tastefully furnished living room with flat-screen TV and comfortable sofas