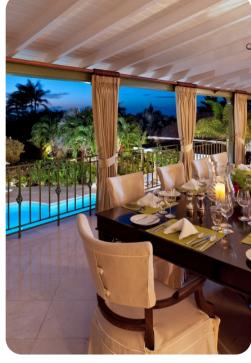

### Living area

- Open-plan living area
- Fully equipped kitchen
- Dining table and chairs
- Tastefully furnished living room with flat-screen TV and comfortable sofas

## Outside area

- Private pool
- Sunloungers
- Terrace
- Alfresco dining area
- Outdoor lounge area
- Landscaped gardens
- BBQ grill