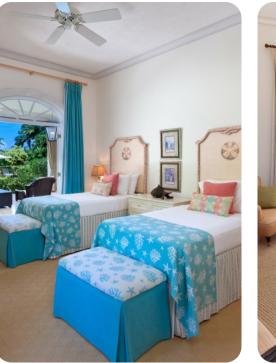

#### Main house

- Bedroom 1 King-size bed; en-suite bathroom includes double vanity, bathtub and shower
- Bedroom 2 2 twin beds (convertible to king); en-suite bathroom includes double vanity and walk-in shower
- Bedroom 3 2 twin beds (convertible to king); en-suite bathroom includes double vanity and walk-in shower
- Bedroom 4 Queen-size bed; en-suite bathroom includes double vanity and walk-in shower

### Guest cottage

• Bedroom 5 - 2 twin beds (convertible to king); adjacent bathroom includes double vanity and walk-in shower