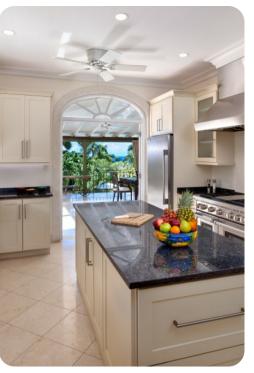

### Living area

- Open-plan living area
- Fully equipped kitchen
- Dining table and chairs
- Tastefully furnished living room with flat-screen TV and comfortable sofas