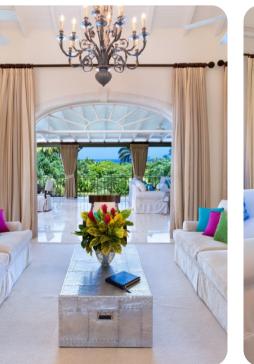

### Living area

- Open-plan living area
- Fully equipped kitchen
- Dining table and chairs
- Tastefully furnished living room with flat-screen TV and comfortable sofas