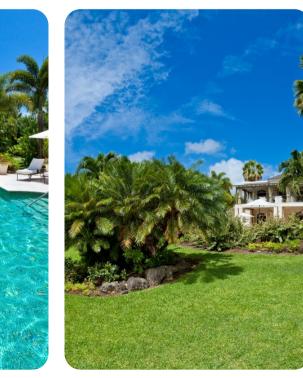

## Outside area

- Private pool
- Sunloungers
- Terrace
- Alfresco dining area
- Outdoor lounge area
- Landscaped gardens
- BBQ grill

### **Key Features**

- 5 bedrooms
- 5.5 bathrooms
- Sleeps 10
- Private pool
- Fully staffed
- Sugar Hill Club membership
- Access to beach facility at Royal Pavilion Hotel
- Golf course and beach nearby