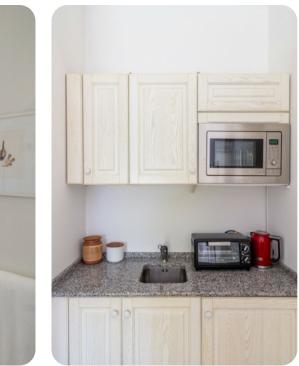

## Living area

- Open-plan living area
- Fully equipped kitchen
- Dining table and chairs
- Tastefully furnished living room with flat-screen TV and comfortable sofas