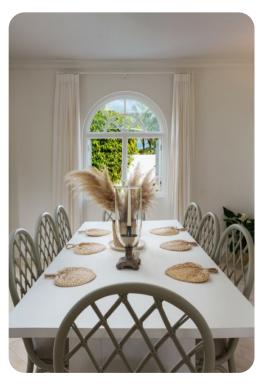

## Living area

- Open-plan living area
- Fully equipped kitchen
- Dining table and chairs
- Tastefully furnished living room with flat-screen TV and comfortable sofas