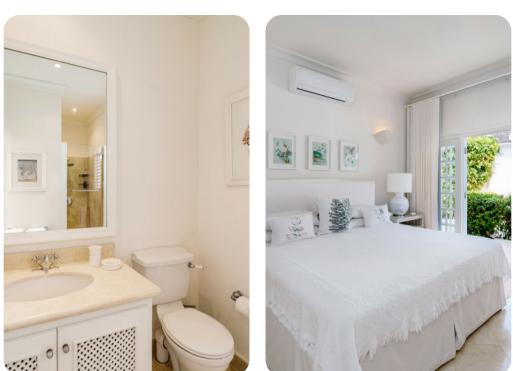

#### Bedrooms

#### Main House

- Bedroom 1 King-size bed; en-suite bathroom includes single vanity, walk-in shower and whirlpool bathtub
- Bedroom 2 King-size bed; en-suite bathroom includes single vanity and walk-in shower
- Bedroom 3 2 twin beds; en-suite bathroom includes single vanity and walk-in shower.