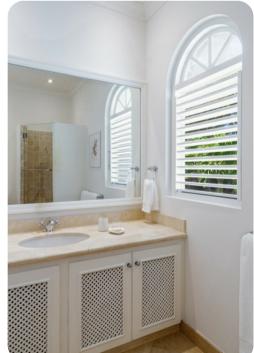

#### Bedrooms

#### Main House

- Bedroom 1 King-size bed; en-suite bathroom includes single vanity, walk-in shower and whirlpool bathtub
- Bedroom 2 King-size bed; en-suite bathroom includes single vanity and walk-in shower
- Bedroom 3 2 twin beds; en-suite bathroom includes single vanity and walk-in shower.