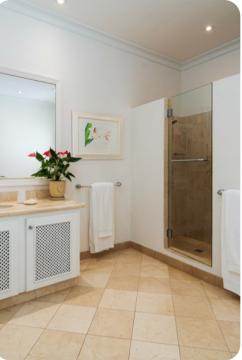

#### Main House

- Bedroom 1 King-size bed; en-suite bathroom includes single vanity, walk-in shower and whirlpool bathtub
- Bedroom 2 King-size bed; en-suite bathroom includes single vanity and walk-in shower
- Bedroom 3 2 twin beds; en-suite bathroom includes single vanity and walk-in shower.