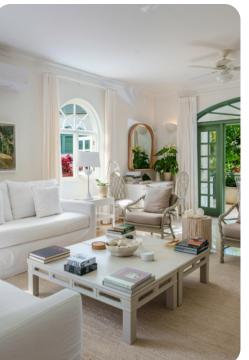

## Living area

- Open-plan living area
- Fully equipped kitchen
- Dining table and chairs
- Tastefully furnished living room with flat-screen TV and comfortable sofas