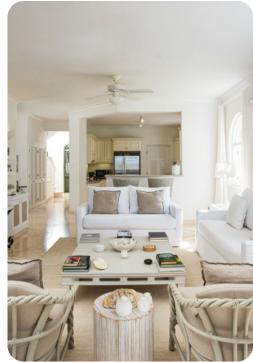

## Living area

- Open-plan living area
- Fully equipped kitchen
- Dining table and chairs
- Tastefully furnished living room with flat-screen TV and comfortable sofas