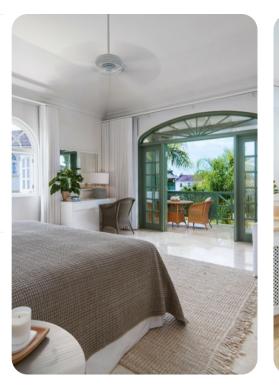

#### Bedrooms

#### Main House

- Bedroom 1 King-size bed; en-suite bathroom includes single vanity, walk-in shower and whirlpool bathtub
- Bedroom 2 King-size bed; en-suite bathroom includes single vanity and walk-in shower
- Bedroom 3 2 twin beds; en-suite bathroom includes single vanity and walk-in shower.