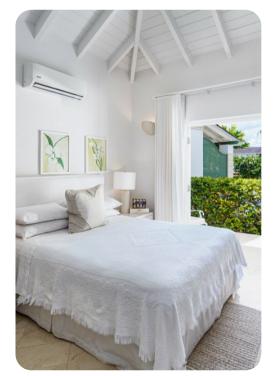

#### Bedrooms

#### Cottage

• Bedroom 4 (Cottage) - Queen-size bed; en-suite bathroom includes single vanity and walk-in shower. Access to pool deck.