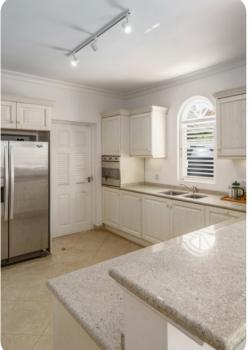

## Living area

- Open-plan living area
- Fully equipped kitchen
- Dining table and chairs
- Tastefully furnished living room with flat-screen TV and comfortable sofas