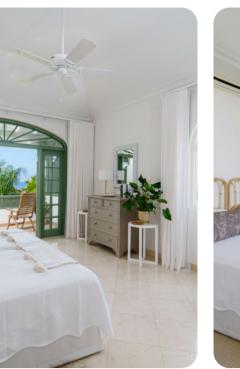

#### Bedrooms

#### Main House

- Bedroom 1 King-size bed; en-suite bathroom includes single vanity, walk-in shower and whirlpool bathtub
- Bedroom 2 King-size bed; en-suite bathroom includes single vanity and walk-in shower
- Bedroom 3 2 twin beds; en-suite bathroom includes single vanity and walk-in shower.

#### Cottage

• Bedroom 4 (Cottage) - Queen-size bed; en-suite bathroom includes single vanity and walk-in shower. Access to pool deck.