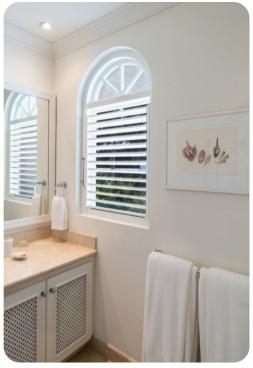

#### Main House

- Bedroom 1 King-size bed; en-suite bathroom includes single vanity, walk-in shower and whirlpool bathtub
- Bedroom 2 King-size bed; en-suite bathroom includes single vanity and walk-in shower
- Bedroom 3 2 twin beds; en-suite bathroom includes single vanity and walk-in shower.