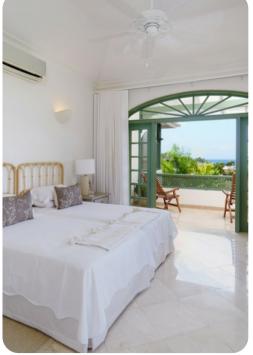

#### Bedrooms

#### Main House

- Bedroom 1 King-size bed; en-suite bathroom includes single vanity, walk-in shower and whirlpool bathtub
- Bedroom 2 King-size bed; en-suite bathroom includes single vanity and walk-in shower
- Bedroom 3 2 twin beds; en-suite bathroom includes single vanity and walk-in shower.