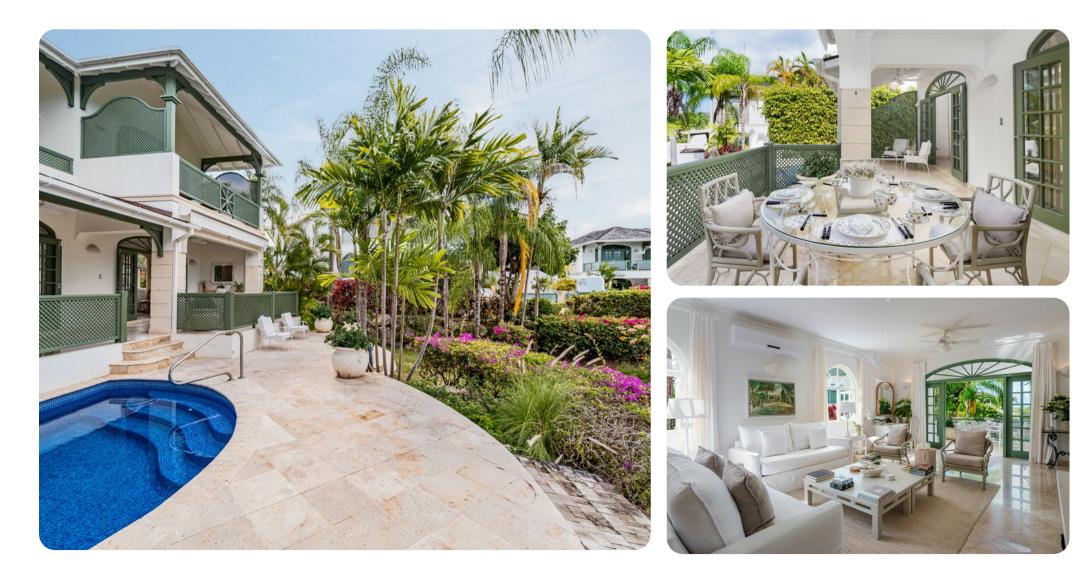

#### Key features

- 4 bedrooms
- 4.5 bathrooms
- Sleeps 8
- Private plunge pool
- Housekeeper and cook
- Ocean views
- Access to resort amenities
- Close to Holetown

## Living area

- Open-plan living area
- Fully equipped kitchen
- Dining table and chairs
- Tastefully furnished living room with flat-screen TV and comfortable sofas

## Outside area

- Private plunge pool
- Verandah
- Sunloungers
- Terrace
- Alfresco dining area
- Outdoor lounge area
- Poolside lounge area
- Landscaped gardens