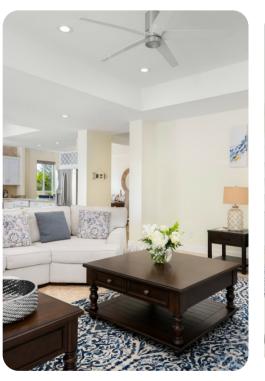

# Living area

- Open-plan living area
- Fully equipped kitchen
- Breakfast bar with seating
- Dining table and chairs
- Tastefully furnished living room with flat-screen TV and comfortable sofas