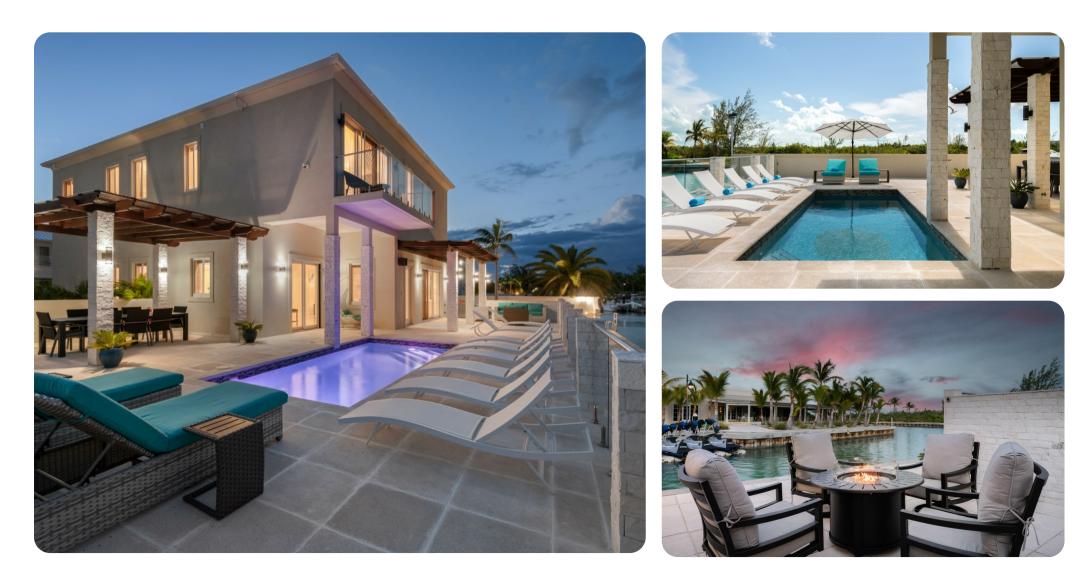

## Key features

- 4 bedrooms
- 4.5 bathrooms
- Sleeps 8
- Private pool
- Private dock
- Housekeeping service
- Waterfront
- Close to Grace Bay Beach

# Outside area

- Balcony
- Private pool
- Private dock
- Veranda
- Sunloungers
- Terrace
- Alfresco dining area
- Outdoor lounge area
- Landscaped gardens
- Outdoor kitchen
- BBQ grill