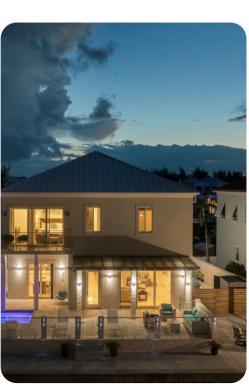

# Outside area

- Balcony
- Private pool
- Private dock
- Veranda
- Sunloungers
- Terrace
- Alfresco dining area
- Outdoor lounge area
- Landscaped gardens
- Outdoor kitchen
- BBQ grill