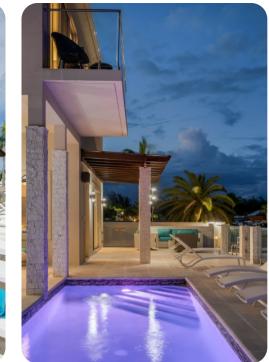

# Outside area

- Balcony
- Private pool
- Private dock
- Veranda
- Sunloungers
- Terrace
- Alfresco dining area
- Outdoor lounge area
- Landscaped gardens
- Outdoor kitchen
- BBQ grill