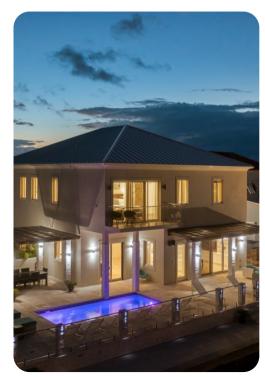

# Outside area

- Balcony
- Private pool
- Private dock
- Veranda
- Sunloungers
- Terrace
- Alfresco dining area
- Outdoor lounge area
- Landscaped gardens
- Outdoor kitchen
- BBQ grill