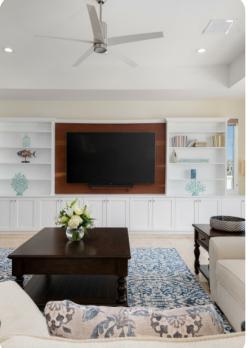

# Living area

- Open-plan living area
- Fully equipped kitchen
- Breakfast bar with seating
- Dining table and chairs
- Tastefully furnished living room with flat-screen TV and comfortable sofas