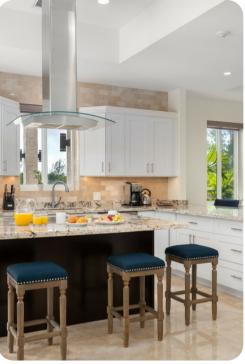

# Living area

- Open-plan living area
- Fully equipped kitchen
- Breakfast bar with seating
- Dining table and chairs
- Tastefully furnished living room with flat-screen TV and comfortable sofas