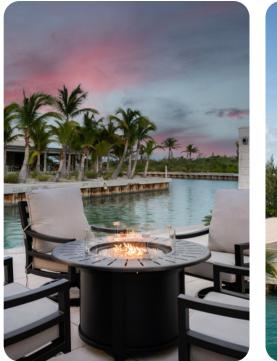

# Outside area

- Balcony
- Private pool
- Private dock
- Veranda
- Sunloungers
- Terrace
- Alfresco dining area
- Outdoor lounge area
- Landscaped gardens
- Outdoor kitchen
- BBQ grill