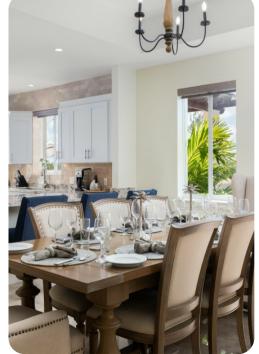

# Living area

- Open-plan living area
- Fully equipped kitchen
- Breakfast bar with seating
- Dining table and chairs
- Tastefully furnished living room with flat-screen TV and comfortable sofas