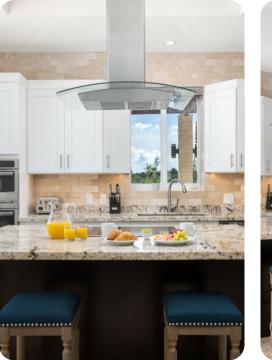

# Living area

- Open-plan living area
- Fully equipped kitchen
- Breakfast bar with seating
- Dining table and chairs
- Tastefully furnished living room with flat-screen TV and comfortable sofas