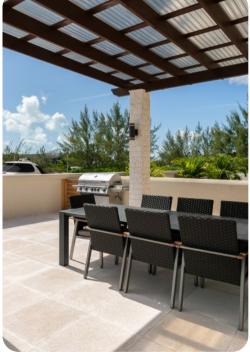

# Outside area

- Balcony
- Private pool
- Private dock
- Veranda
- Sunloungers
- Terrace
- Alfresco dining area
- Outdoor lounge area
- Landscaped gardens
- Outdoor kitchen
- BBQ grill