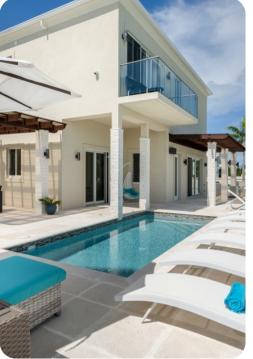

# Outside area

- Balcony
- Private pool
- Private dock
- Veranda
- Sunloungers
- Terrace
- Alfresco dining area
- Outdoor lounge area
- Landscaped gardens
- Outdoor kitchen
- BBQ grill