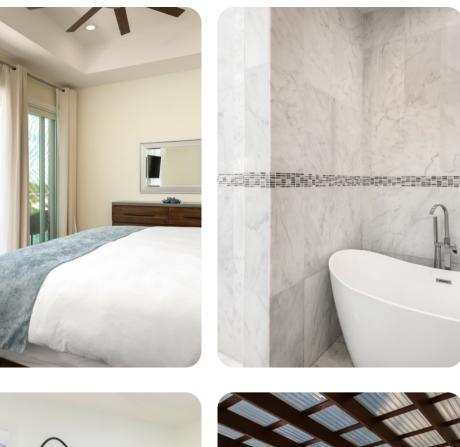

# Bedrooms

## First floor

- Bedroom 2 Queen-size bed; en-suite bathroom
- Bedroom 3 Double bed; en-suite bathroom
- Bedroom 4 King-size bed; en-suite bathroom