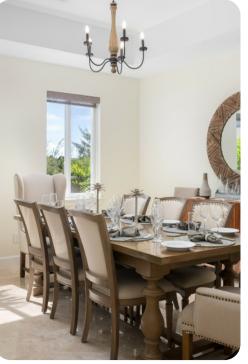

# Living area

- Open-plan living area
- Fully equipped kitchen
- Breakfast bar with seating
- Dining table and chairs
- Tastefully furnished living room with flat-screen TV and comfortable sofas