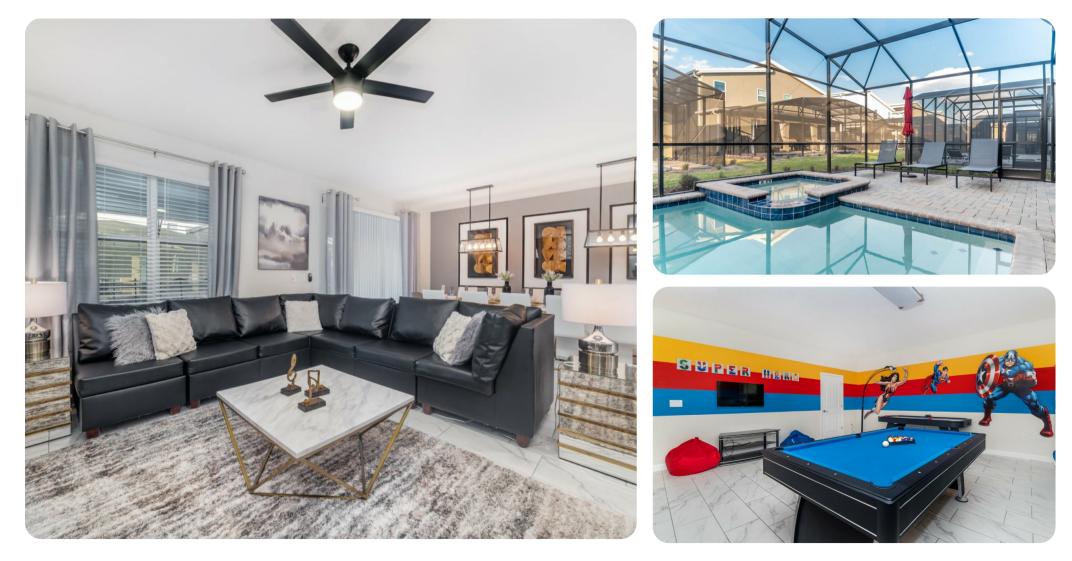

#### **Key Features**

- 10 bedrooms
- 5 bathrooms
- Sleeps 28
- Private pool
- Hot tub
- Game room
- Themed bedrooms
- Access to resort amenities

## Living area

- Open-plan living area
- Fully equipped kitchen
- Breakfast bar with seating
- Dining table and chairs
- Tastefully furnished living room with flat-screen TV and comfortable sofa
- Upstairs loft area with flat-screen TV and sofa

## Pool area

- Private pool
- Hot tub (pool heat required)
- Sunloungers
- Covered lanai with table and chairs

#### Home entertainment

• Pool table and air-hockey included in bunk room