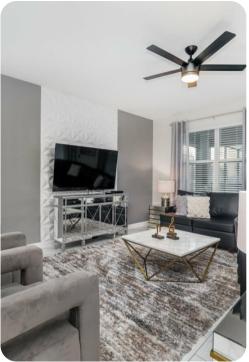

## Living area

- Open-plan living area
- Fully equipped kitchen
- Breakfast bar with seating
- Dining table and chairs
- Tastefully furnished living room with flat-screen TV and comfortable sofa
- Upstairs loft area with flat-screen TV and sofa