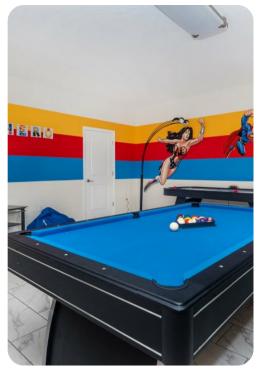

- 10 bedrooms
- 5 bathrooms
- Sleeps 28
- Private pool
- Hot tub
- Game room
- Themed bedrooms
- Access to resort amenities

#### Bedrooms

- Bedroom 1 King-size bed
- Bedroom 2 King-size bed
- Bedroom 3 2 bunk beds and game amenities
- Bedroom 4 King-size bed
- Bedroom 5 King-size bed
- Bedroom 6 King-size bed
- Bedroom 7 Twin bed and double bed
- Bedroom 8 2 double beds
- Bedroom 9 Twin bed and double bed
- Bedroom 10 3 double beds

## Living area

- Open-plan living area
- Fully equipped kitchen
- Breakfast bar with seating
- Dining table and chairs
- Tastefully furnished living room with flat-screen TV and comfortable sofa
- Upstairs loft area with flat-screen TV and sofa

## Pool area

- Private pool
- Hot tub (pool heat required)
- Sunloungers
- Covered lanai with table and chairs









# Storey Lake Resort 660 | Page 2 of 8

#### Home entertainment

• Pool table and air-hockey included in bunk room

#### General

- Air conditioning throughout
- Complimentary wifi
- Bedding and towels included
- Private parking
- Crib and highchair included

#### Laundry room

- Washer and dryer
- Iron and ironing board

## Children's equipment available for hire

- Crib
- Stroller
- High chair
- Pack and play

## **Resort facilities**

Situated just 17 miles from Orlando International Airport, Storey Lake Resort is ideally located within close proximity to Orlando's major attractions. Guests at this resort can enjoy full access to a range of first-class amenities based around the impressive clubhouse 'The Hideaway'. Here, you will find a 9-hole mini golf course, volleyball courts