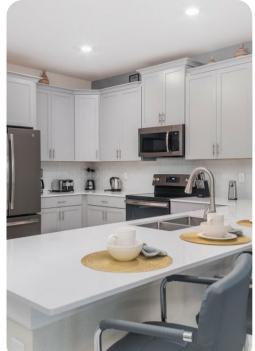

## Living area

- Open-plan living area
- Fully equipped kitchen
- Breakfast bar with seating
- Dining table and chairs
- Tastefully furnished living room with flat-screen TV and comfortable sofa
- Upstairs loft area with flat-screen TV and sofa