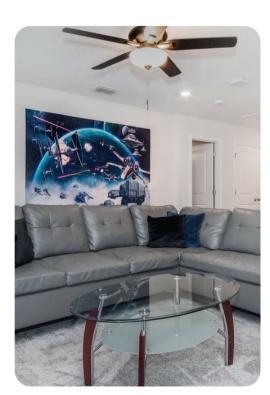

## Living area

- Open-plan living area
- Fully equipped kitchen
- Breakfast bar with seating
- Dining table and chairs
- Tastefully furnished living room with flat-screen TV and comfortable sofa
- Upstairs loft area with flat-screen TV and sofa

#### Home entertainment

• Pool table and air-hockey included in bunk room