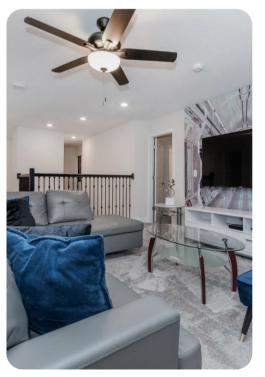

## Living area

- Open-plan living area
- Fully equipped kitchen
- Breakfast bar with seating
- Dining table and chairs
- Tastefully furnished living room with flat-screen TV and comfortable sofa
- Upstairs loft area with flat-screen TV and sofa