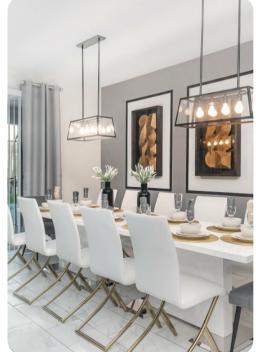

## Living area

- Open-plan living area
- Fully equipped kitchen
- Breakfast bar with seating
- Dining table and chairs
- Tastefully furnished living room with flat-screen TV and comfortable sofa
- Upstairs loft area with flat-screen TV and sofa