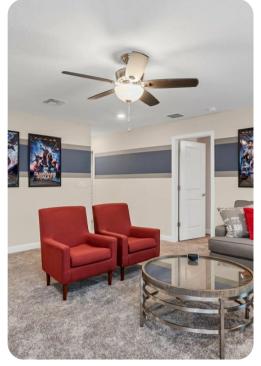

### Home entertainment

- Flat-screen TVs in living area and all bedrooms
- Games room includes pool table, foosball, flat-screen TV and sofa
- Home theater includes large screen and cinema-style seating