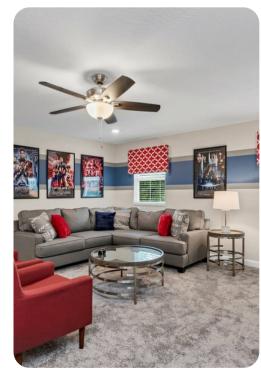

### Living area

- Open-plan living area
- Fully equipped kitchen
- Breakfast bar with seating
- Dining table and chairs
- Tastefully furnished living room with flat-screen TV and comfortable sofa
- Upstairs loft area with a flat-screen TV and an L-shaped sofa

### Home entertainment

- Flat-screen TVs in living area and all bedrooms
- Games room includes pool table, foosball, flat-screen TV and sofa
- Home theater includes large screen and cinema-style seating