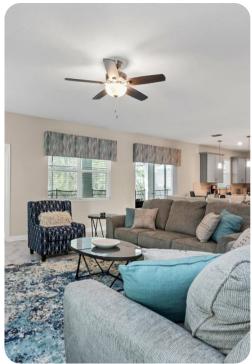

### Living area

- Open-plan living area
- Fully equipped kitchen
- Breakfast bar with seating
- Dining table and chairs
- Tastefully furnished living room with flat-screen TV and comfortable sofa
- Upstairs loft area with a flat-screen TV and an L-shaped sofa