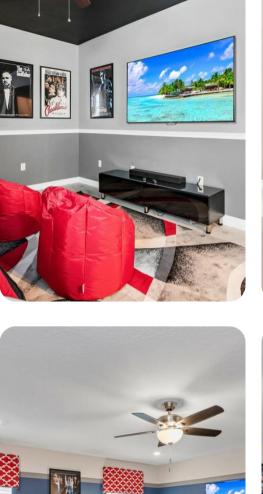

### Home entertainment

- Flat-screen TVs in living area and all bedrooms
- Games room includes pool table, foosball, flat-screen TV and sofa
- Home theater includes large screen and cinema-style seating