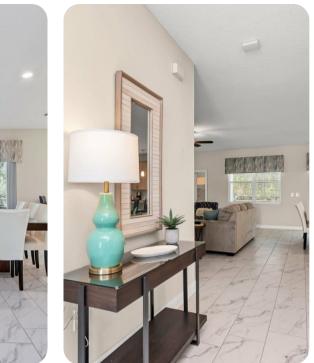

### Living area

- Open-plan living area
- Fully equipped kitchen
- Breakfast bar with seating
- Dining table and chairs
- Tastefully furnished living room with flat-screen TV and comfortable sofa
- Upstairs loft area with a flat-screen TV and an L-shaped sofa