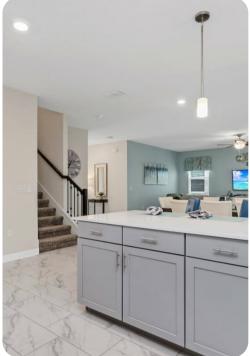

### Living area

- Open-plan living area
- Fully equipped kitchen
- Breakfast bar with seating
- Dining table and chairs
- Tastefully furnished living room with flat-screen TV and comfortable sofa
- Upstairs loft area with a flat-screen TV and an L-shaped sofa