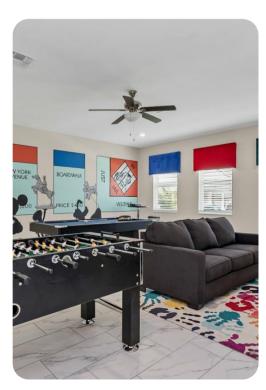

### Home entertainment

- Flat-screen TVs in living area and all bedrooms
- Games room includes pool table, foosball, flat-screen TV and sofa
- Home theater includes large screen and cinema-style seating