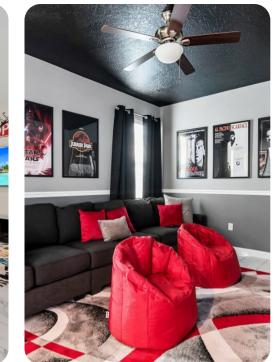

### Home entertainment

- Flat-screen TVs in living area and all bedrooms
- Games room includes pool table, foosball, flat-screen TV and sofa
- Home theater includes large screen and cinema-style seating