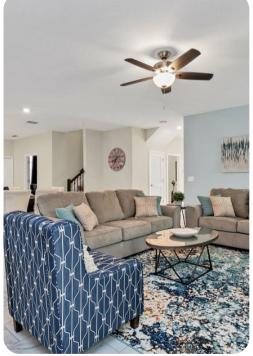

### Living area

- Open-plan living area
- Fully equipped kitchen
- Breakfast bar with seating
- Dining table and chairs
- Tastefully furnished living room with flat-screen TV and comfortable sofa
- Upstairs loft area with a flat-screen TV and an L-shaped sofa

### Home entertainment

- Flat-screen TVs in living area and all bedrooms
- Games room includes pool table, foosball, flat-screen TV and sofa
- Home theater includes large screen and cinema-style seating