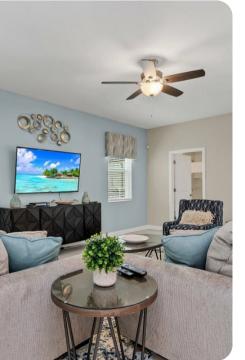

### Living area

- Open-plan living area
- Fully equipped kitchen
- Breakfast bar with seating
- Dining table and chairs
- Tastefully furnished living room with flat-screen TV and comfortable sofa
- Upstairs loft area with a flat-screen TV and an L-shaped sofa