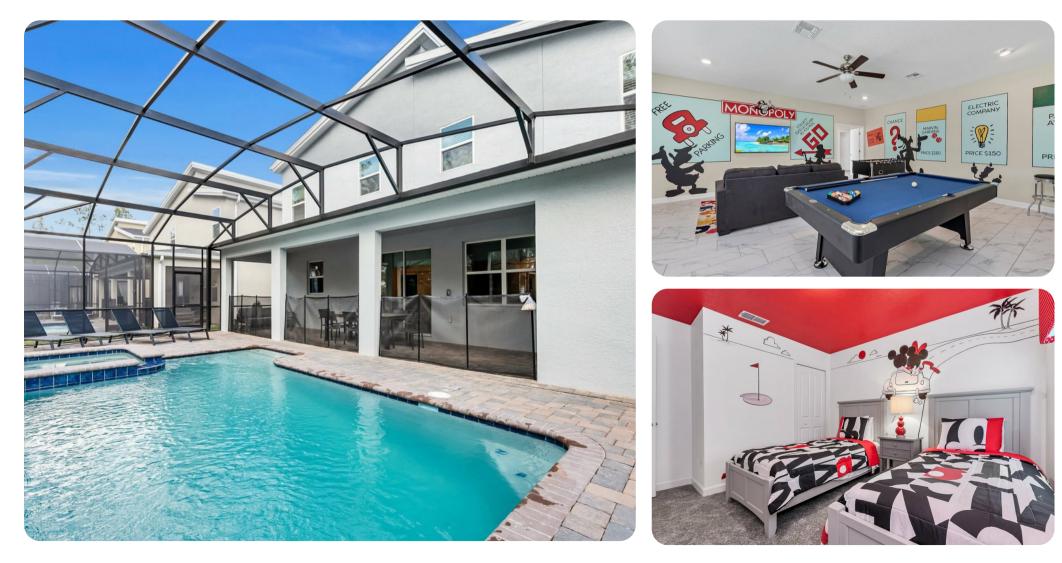

# Pool area

- Private pool
- Hot tub (pool heat required)
- Sunloungers
- Covered lanai with an alfresco dining area