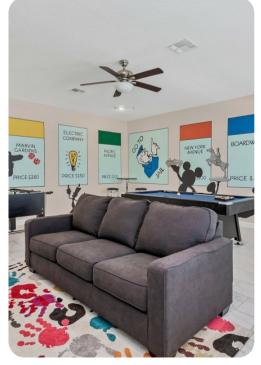

### Home entertainment

- Flat-screen TVs in living area and all bedrooms
- Games room includes pool table, foosball, flat-screen TV and sofa
- Home theater includes large screen and cinema-style seating