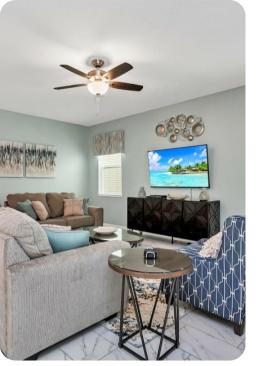

### Living area

- Open-plan living area
- Fully equipped kitchen
- Breakfast bar with seating
- Dining table and chairs
- Tastefully furnished living room with flat-screen TV and comfortable sofa
- Upstairs loft area with a flat-screen TV and an L-shaped sofa

### Home entertainment

- Flat-screen TVs in living area and all bedrooms
- Games room includes pool table, foosball, flat-screen TV and sofa
- Home theater includes large screen and cinema-style seating