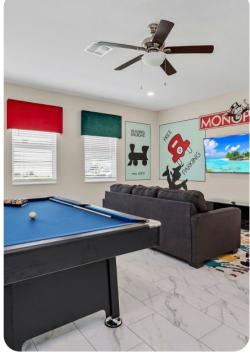

### Home entertainment

- Flat-screen TVs in living area and all bedrooms
- Games room includes pool table, foosball, flat-screen TV and sofa
- Home theater includes large screen and cinema-style seating