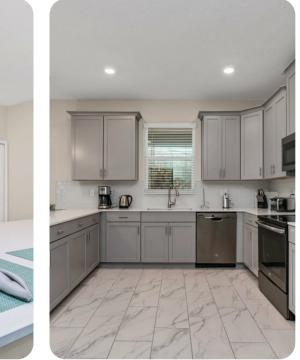

### Living area

- Open-plan living area
- Fully equipped kitchen
- Breakfast bar with seating
- Dining table and chairs
- Tastefully furnished living room with flat-screen TV and comfortable sofa
- Upstairs loft area with a flat-screen TV and an L-shaped sofa