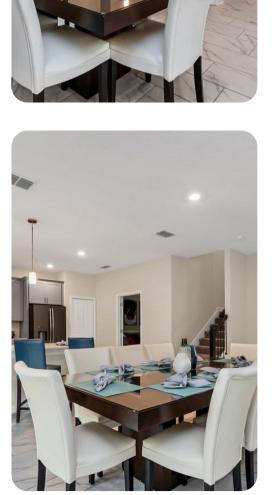

### Living area

- Open-plan living area
- Fully equipped kitchen
- Breakfast bar with seating
- Dining table and chairs
- Tastefully furnished living room with flat-screen TV and comfortable sofa
- Upstairs loft area with a flat-screen TV and an L-shaped sofa