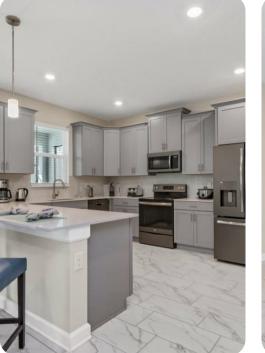

### Living area

- Open-plan living area
- Fully equipped kitchen
- Breakfast bar with seating
- Dining table and chairs
- Tastefully furnished living room with flat-screen TV and comfortable sofa
- Upstairs loft area with a flat-screen TV and an L-shaped sofa