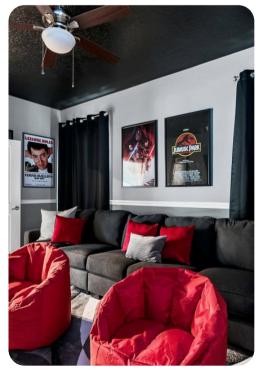

### Home entertainment

- Flat-screen TVs in living area and all bedrooms
- Games room includes pool table, foosball, flat-screen TV and sofa
- Home theater includes large screen and cinema-style seating