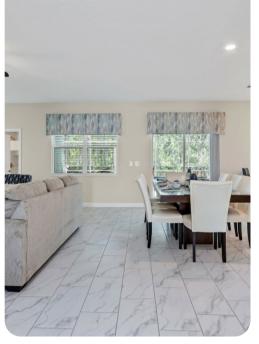

### Living area

- Open-plan living area
- Fully equipped kitchen
- Breakfast bar with seating
- Dining table and chairs
- Tastefully furnished living room with flat-screen TV and comfortable sofa
- Upstairs loft area with a flat-screen TV and an L-shaped sofa