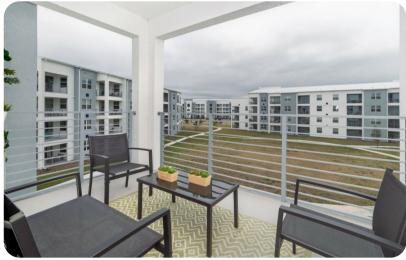

# Living area

- Open-plan living area
- Fully equipped kitchen
- Breakfast bar with seating
- Dining table and chairs
- Tastefully furnished living room with flat-screen TV and comfortable sofas
- Private patio