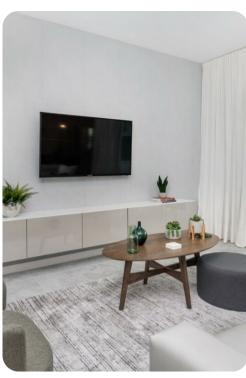

# Living area

- Open-plan living area
- Fully equipped kitchen
- Breakfast bar with seating
- Dining table and chairs
- Tastefully furnished living room with flat-screen TV and comfortable sofas
- Private patio

## Home entertainment

• Flat-screen TVs in living area and all bedrooms