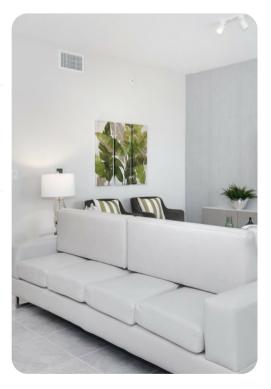

# Living area

- Open-plan living area
- Fully equipped kitchen
- Breakfast bar with seating
- Dining table and chairs
- Tastefully furnished living room with flat-screen TV and comfortable sofas
- Private patio