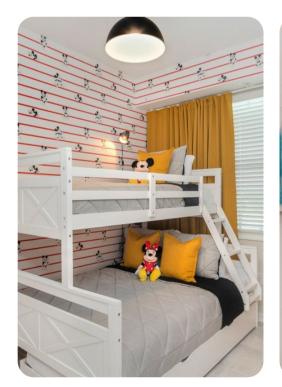

#### **Bedrooms**

- Bedroom 1 King-size bed; en-suite bathroom
- Bedroom 2 Themed bedroom with bunk bed (twin/double) with trundle twin; adjacent bathroom