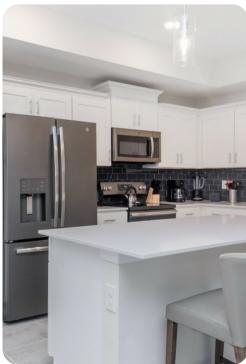

# Living area

- Open-plan living area
- Fully equipped kitchen
- Breakfast bar with seating
- Dining table and chairs
- Tastefully furnished living room with flat-screen TV and comfortable sofas
- Private patio