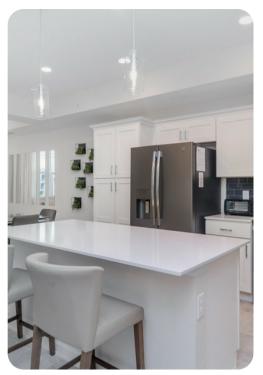

# Living area

- Open-plan living area
- Fully equipped kitchen
- Breakfast bar with seating
- Dining table and chairs
- Tastefully furnished living room with flat-screen TV and comfortable sofas
- Private patio