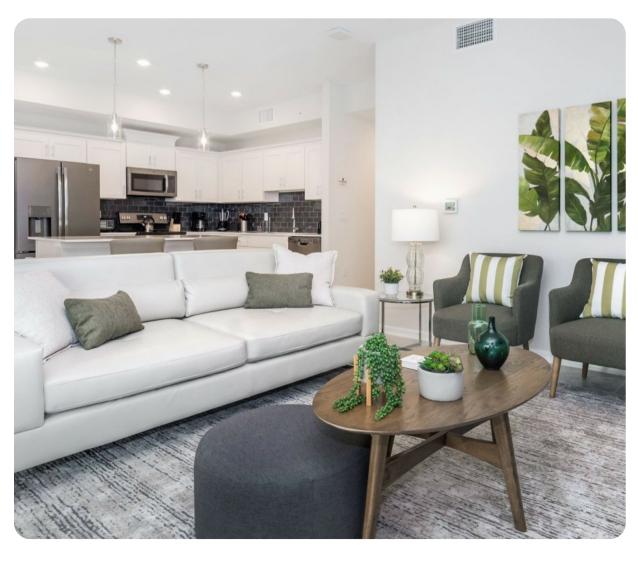

# Living area

- Open-plan living area
- Fully equipped kitchen
- Breakfast bar with seating
- Dining table and chairs
- Tastefully furnished living room with flat-screen TV and comfortable sofas
- Private patio