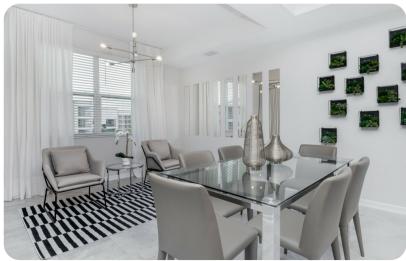

# Living area

- Open-plan living area
- Fully equipped kitchen
- Breakfast bar with seating
- Dining table and chairs
- Tastefully furnished living room with flat-screen TV and comfortable sofas
- Private patio