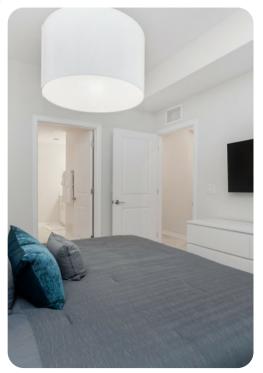

#### **Bedrooms**

- Bedroom 1 King-size bed; en-suite bathroom
- Bedroom 2 Themed bedroom with bunk bed (twin/double) with trundle twin; adjacent bathroom

## Home entertainment

• Flat-screen TVs in living area and all bedrooms