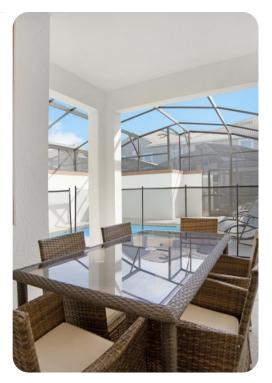

# Pool area

- Private plunge pool
- Sunloungers
- Covered lanai with an alfresco dining area