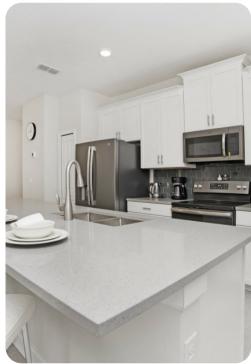

## Living area

- Open-plan living area
- Fully equipped kitchen
- Breakfast bar with seating
- Dining table and chairs
- Tastefully furnished living room with flat-screen TV and comfortable sofa