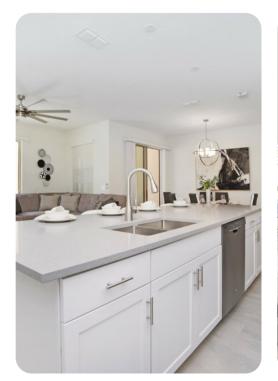

## Living area

- Open-plan living area
- Fully equipped kitchen
- Breakfast bar with seating
- Dining table and chairs
- Tastefully furnished living room with flat-screen TV and comfortable sofa