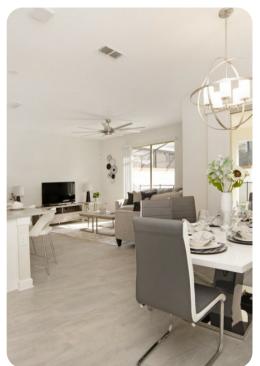

## Living area

- Open-plan living area
- Fully equipped kitchen
- Breakfast bar with seating
- Dining table and chairs
- Tastefully furnished living room with flat-screen TV and comfortable sofa