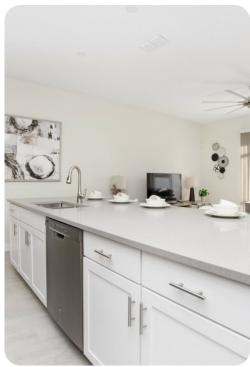

## Living area

- Open-plan living area
- Fully equipped kitchen
- Breakfast bar with seating
- Dining table and chairs
- Tastefully furnished living room with flat-screen TV and comfortable sofa