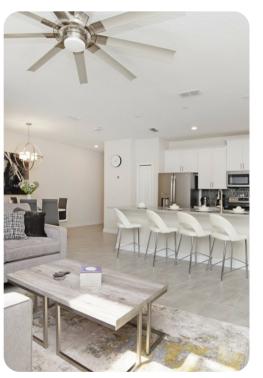

## Living area

- Open-plan living area
- Fully equipped kitchen
- Breakfast bar with seating
- Dining table and chairs
- Tastefully furnished living room with flat-screen TV and comfortable sofa