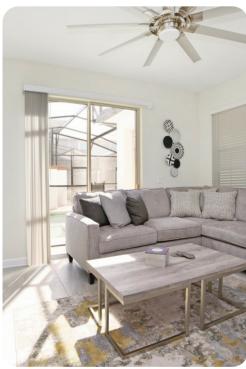

## Living area

- Open-plan living area
- Fully equipped kitchen
- Breakfast bar with seating
- Dining table and chairs
- Tastefully furnished living room with flat-screen TV and comfortable sofa