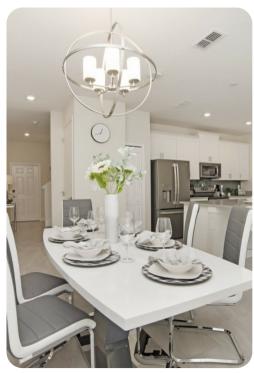

## Living area

- Open-plan living area
- Fully equipped kitchen
- Breakfast bar with seating
- Dining table and chairs
- Tastefully furnished living room with flat-screen TV and comfortable sofa