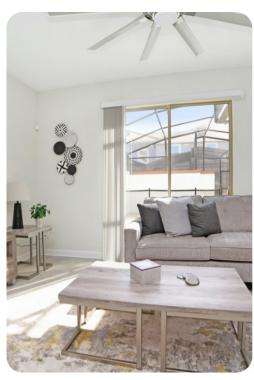

## Living area

- Open-plan living area
- Fully equipped kitchen
- Breakfast bar with seating
- Dining table and chairs
- Tastefully furnished living room with flat-screen TV and comfortable sofa