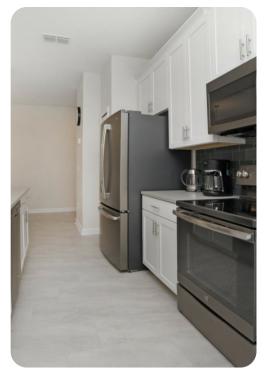

## Living area

- Open-plan living area
- Fully equipped kitchen
- Breakfast bar with seating
- Dining table and chairs
- Tastefully furnished living room with flat-screen TV and comfortable sofa