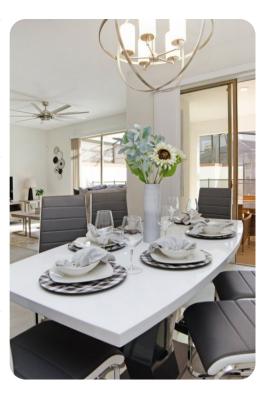

## Living area

- Open-plan living area
- Fully equipped kitchen
- Breakfast bar with seating
- Dining table and chairs
- Tastefully furnished living room with flat-screen TV and comfortable sofa