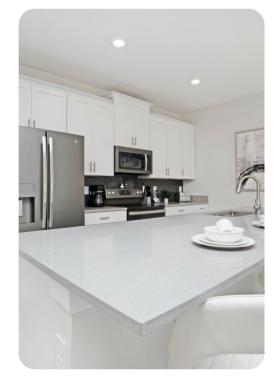

## Living area

- Open-plan living area
- Fully equipped kitchen
- Breakfast bar with seating
- Dining table and chairs
- Tastefully furnished living room with flat-screen TV and comfortable sofa