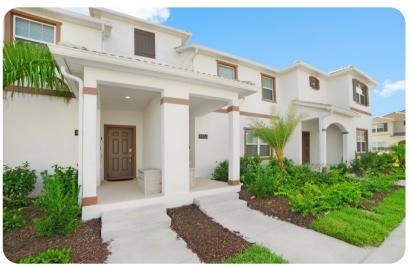

Storey Lake Resort

# Storey Lake Resort 270







#### Please Note: Pool Heat Fee is charged at a 5 night minimum

## Key features

- 4 bedrooms
- 3 bathrooms
- Sleeps 8
- Private plunge pool
- Access to resort amenities

#### Bedrooms

#### Ground floor

• Bedroom 1 - Queen-size bed

#### First floor

- Bedroom 2 King-size bed
- Bedroom 3 2 queen-size beds
- Bedroom 4 Queen-size bed and twin bed

## Living area

- Open-plan living area
- Fully equipped kitchen
- Breakfast bar with seating
- Dining table and chairs
- Tastefully furnished living room with flat-screen TV and comfortable sofa

#### Home entertainment

• Flat-screen TVs in living area and all bedrooms









Storey Lake Resort 270 | Page 2 of 8

# Pool area

- Private plunge pool
- Sunloungers
- Covered lanai with an alfresco dining area

#### General

- Air conditionin