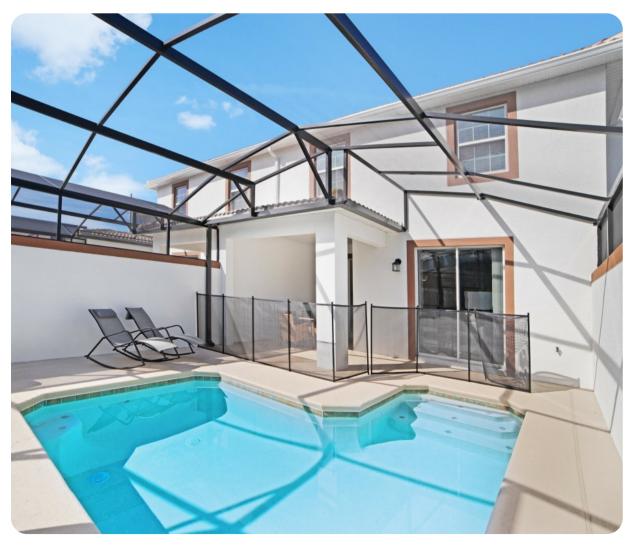

# Pool area

- Private plunge pool
- Sunloungers
- Covered lanai with an alfresco dining area