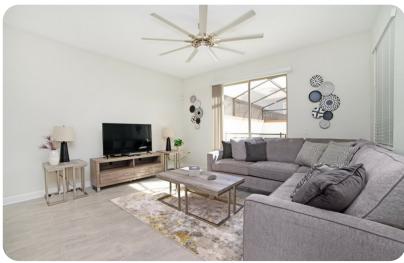

## Living area

- Open-plan living area
- Fully equipped kitchen
- Breakfast bar with seating
- Dining table and chairs
- Tastefully furnished living room with flat-screen TV and comfortable sofa