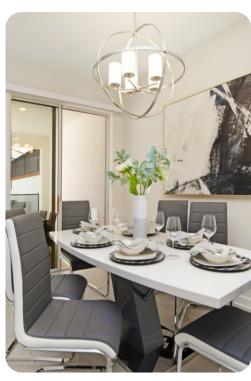

## Living area

- Open-plan living area
- Fully equipped kitchen
- Breakfast bar with seating
- Dining table and chairs
- Tastefully furnished living room with flat-screen TV and comfortable sofa