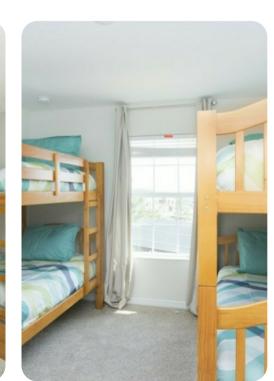

### Bedrooms

- Bedroom 1 King-size bed
- Bedroom 2 King-size bed
- Bedroom 3 Bunk bed (double/double) with twin trundle
- Bedroom 4 2 bunk beds (twin/twin) with twin trundle