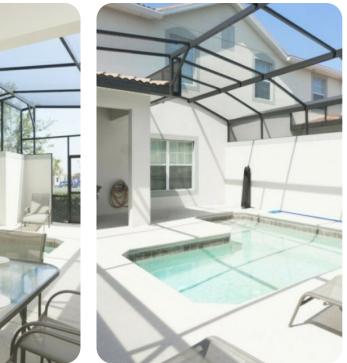

#### Outdoor area

- Private plunge pool
- Pool cage
- Pool fence
- Sunloungers
- Table and chairs