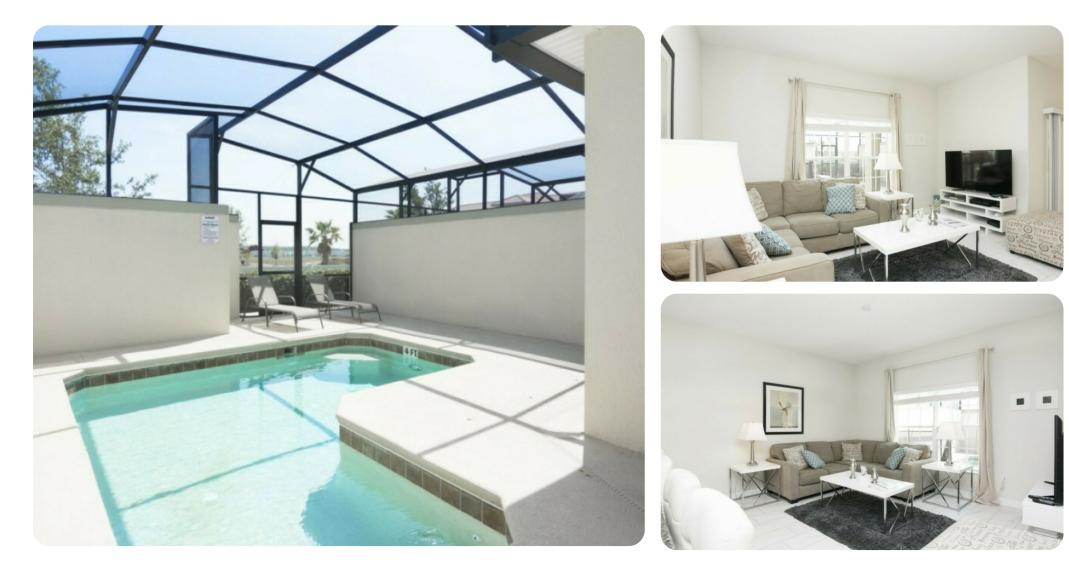

# Living area

- Open-plan living area
- Fully equipped kitchen
- Breakfast bar with seating
- Dining table and chairs
- Tastefully furnished living room with flat-screen TV and comfortable L-shaped sofa

#### Outdoor area

- Private plunge pool
- Pool cage
- Pool fence
- Sunloungers
- Table and chairs