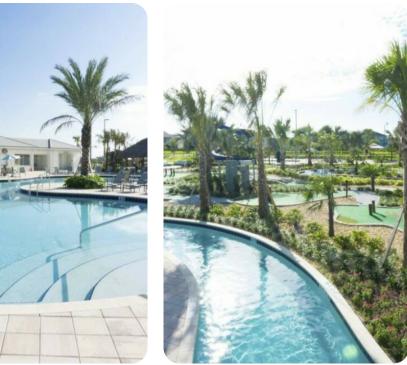

# **Resort facilities**

Situated just 17 miles from Orlando International Airport, Storey Lake Resort is ideally located within close proximity to Orlando $\tilde{A}$ ¢ $\hat{a}$ , $\neg \hat{a}$ ,¢s major attractions. Guests at this resort can enjoy full access to a range of first-class amenities based around the impressive clubhouse  $\tilde{A}$ ¢ $\hat{a}$ , $\neg \ddot{E}$ œThe Hideaway $\tilde{A}$ ¢ $\hat{a}$ , $\neg \hat{a}$ ,¢. Here, you will find a 9-hole mini golf course, volleyball courts, a fully-equipped fitness center and kayak rentals. The resort also features a large communal pool and spa, waterslides and a lazy river where guests can enjoy a 5\* poolside dining and drinks service.