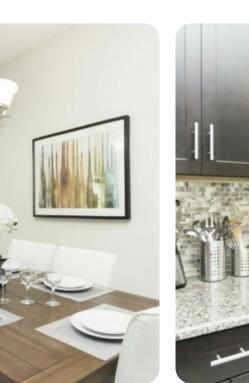

# Living area

- Open-plan living area
- Fully equipped kitchen
- Breakfast bar with seating
- Dining table and chairs
- Tastefully furnished living room with flat-screen TV and comfortable L-shaped sofa