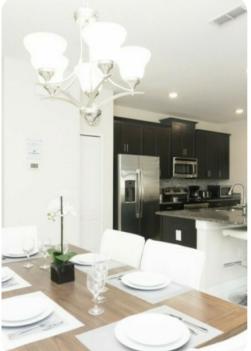

# Living area

- Open-plan living area
- Fully equipped kitchen
- Breakfast bar with seating
- Dining table and chairs
- Tastefully furnished living room with flat-screen TV and comfortable L-shaped sofa