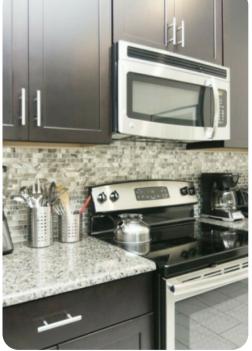

# Living area

- Open-plan living area
- Fully equipped kitchen
- Breakfast bar with seating
- Dining table and chairs
- Tastefully furnished living room with flat-screen TV and comfortable L-shaped sofa