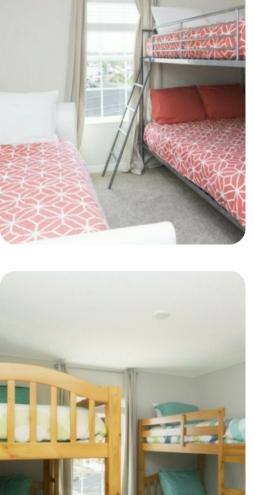

### Bedrooms

- Bedroom 1 King-size bed
- Bedroom 2 King-size bed
- Bedroom 3 Bunk bed (double/double) with twin trundle
- Bedroom 4 2 bunk beds (twin/twin) with twin trundle