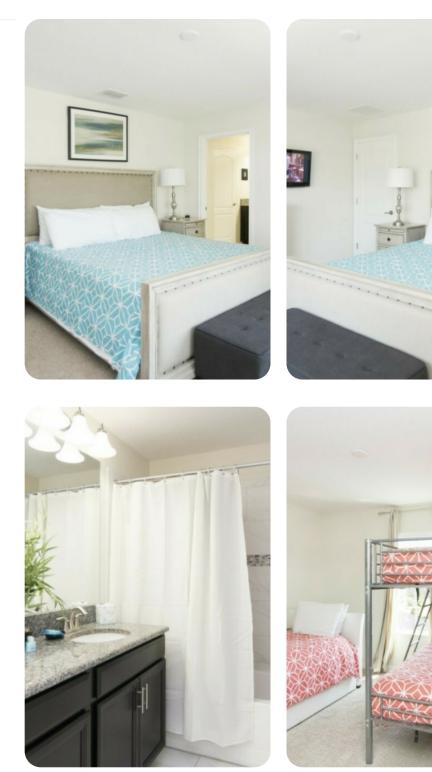

### Bedrooms

- Bedroom 1 King-size bed
- Bedroom 2 King-size bed
- Bedroom 3 Bunk bed (double/double) with twin trundle
- Bedroom 4 2 bunk beds (twin/twin) with twin trundle

# Living area

- Open-plan living area
- Fully equipped kitchen
- Breakfast bar with seating
- Dining table and chairs
- Tastefully furnished living room with flat-screen TV and comfortable L-shaped sofa