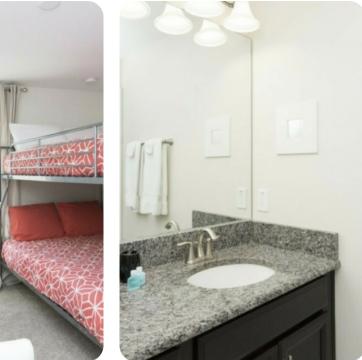

### Bedrooms

- Bedroom 1 King-size bed
- Bedroom 2 King-size bed
- Bedroom 3 Bunk bed (double/double) with twin trundle
- Bedroom 4 2 bunk beds (twin/twin) with twin trundle

#### General

- Air conditioning throughout
- Complimentary wifi
- Bedding and towels included
- Private parking