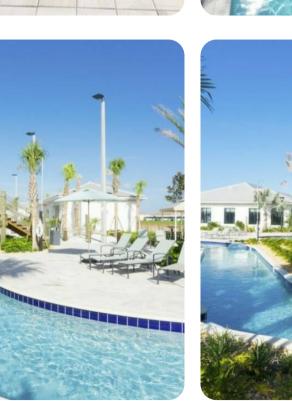

# **Resort facilities**

Situated just 17 miles from Orlando International Airport, Storey Lake Resort is ideally located within close proximity to Orlando $\tilde{A}$ ¢ $\hat{a}$ , $\neg \hat{a}$ ,¢s major attractions. Guests at this resort can enjoy full access to a range of first-class amenities based around the impressive clubhouse  $\tilde{A}$ ¢ $\hat{a}$ , $\neg \ddot{E}$ œThe Hideaway $\tilde{A}$ ¢ $\hat{a}$ , $\neg \hat{a}$ ,¢. Here, you will find a 9-hole mini golf course, volleyball courts, a fully-equipped fitness center and kayak rentals. The resort also features a large communal pool and spa, waterslides and a lazy river where guests can enjoy a 5\* poolside dining and drinks service.