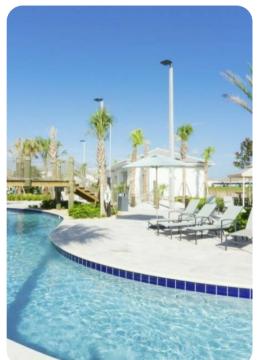

# **Resort facilities**

Situated just 17 miles from Orlando International Airport, Storey Lake Resort is ideally located within close proximity to Orlando $\tilde{A}$ ¢ $\hat{a}$ , $\neg \hat{a}$ ,¢s major attractions. Guests at this resort can enjoy full access to a range of first-class amenities based around the impressive clubhouse  $\tilde{A}$ ¢ $\hat{a}$ , $\neg \ddot{E}$ œThe Hideaway $\tilde{A}$ ¢ $\hat{a}$ , $\neg \hat{a}$ ,¢. Here, you will find a 9-hole mini golf course, volleyball courts, a fully-equipped fitness center and kayak rentals. The resort also features a large communal pool and spa, waterslides and a lazy river where guests can enjoy a 5\* poolside dining and drinks service.