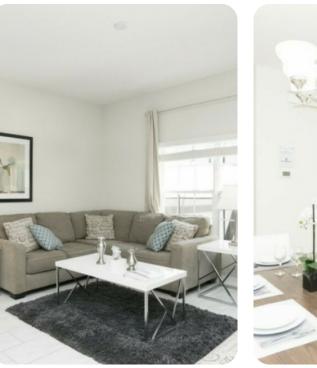

# Living area

- Open-plan living area
- Fully equipped kitchen
- Breakfast bar with seating
- Dining table and chairs
- Tastefully furnished living room with flat-screen TV and comfortable L-shaped sofa