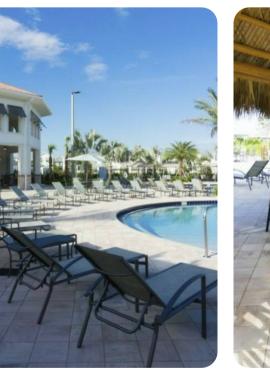

# **Resort facilities**

Situated just 17 miles from Orlando International Airport, Storey Lake Resort is ideally located within close proximity to Orlando $\tilde{A}$ ¢ $\hat{a}$ , $\neg \hat{a}$ ,¢s major attractions. Guests at this resort can enjoy full access to a range of first-class amenities based around the impressive clubhouse  $\tilde{A}$ ¢ $\hat{a}$ , $\neg \ddot{E}$ œThe Hideaway $\tilde{A}$ ¢ $\hat{a}$ , $\neg \hat{a}$ ,¢. Here, you will find a 9-hole mini golf course, volleyball courts, a fully-equipped fitness center and kayak rentals. The resort also features a large communal pool and spa, waterslides and a lazy river where guests can enjoy a 5\* poolside dining and drinks service.