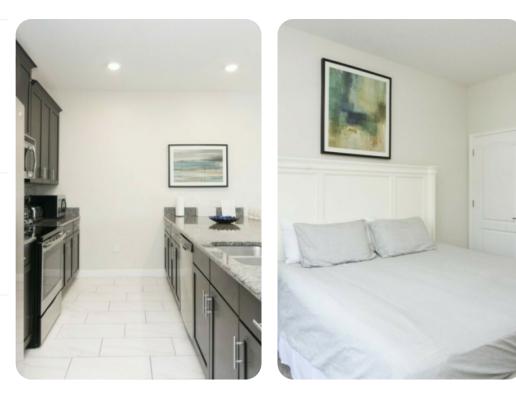

### Bedrooms

- Bedroom 1 King-size bed
- Bedroom 2 King-size bed
- Bedroom 3 Bunk bed (double/double) with twin trundle
- Bedroom 4 2 bunk beds (twin/twin) with twin trundle

# Living area

- Open-plan living area
- Fully equipped kitchen
- Breakfast bar with seating
- Dining table and chairs
- Tastefully furnished living room with flat-screen TV and comfortable L-shaped sofa