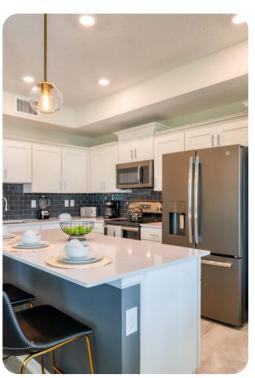

# Living area

- Open-plan living area
- Fully equipped kitchen
- Breakfast bar with seating
- Dining table and chairs
- Tastefully furnished living room with flat-screen TV and comfortable sofas
- Private patio with seating