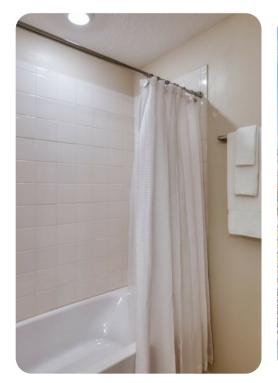

#### **Bedrooms**

- Bedroom 1 King-size bed; en-suite bathroom includes double vanity and walk-in shower
- Bedroom 2 King-size bed; adjacent bathroom includes double vanity and shower/bathtub combination