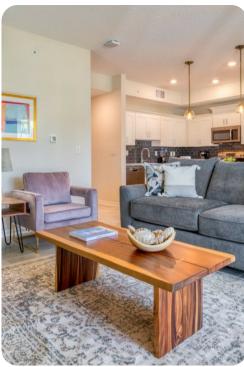

# Living area

- Open-plan living area
- Fully equipped kitchen
- Breakfast bar with seating
- Dining table and chairs
- Tastefully furnished living room with flat-screen TV and comfortable sofas
- Private patio with seating