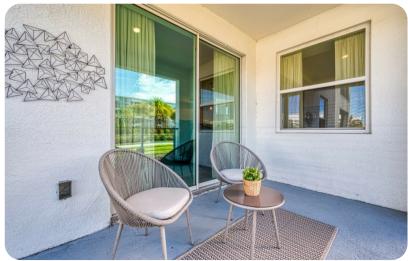

# Key features

- 2 bedrooms
- 2 bathrooms
- Sleeps 7
- Private patio
- Themed bedroom
- Access to resort amenities

# Living area

- Open-plan living area
- Fully equipped kitchen
- Breakfast bar with seating
- Dining table and chairs
- Tastefully furnished living room with flat-screen TV and comfortable sofas
- Private patio with seating