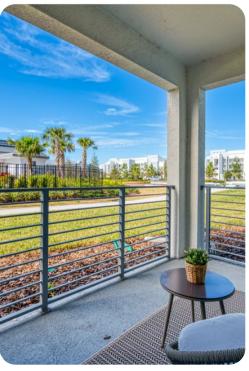

# Living area

- Open-plan living area
- Fully equipped kitchen
- Breakfast bar with seating
- Dining table and chairs
- Tastefully furnished living room with flat-screen TV and comfortable sofas
- Private patio with seating