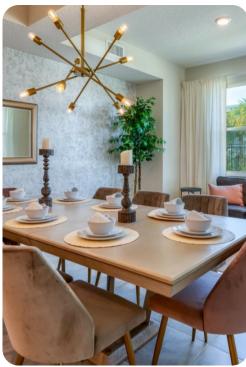

# Living area

- Open-plan living area
- Fully equipped kitchen
- Breakfast bar with seating
- Dining table and chairs
- Tastefully furnished living room with flat-screen TV and comfortable sofas
- Private patio with seating