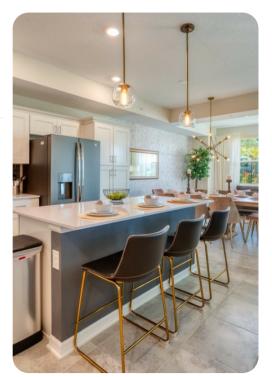

# Living area

- Open-plan living area
- Fully equipped kitchen
- Breakfast bar with seating
- Dining table and chairs
- Tastefully furnished living room with flat-screen TV and comfortable sofas
- Private patio with seating