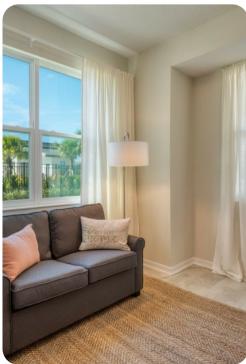

# Living area

- Open-plan living area
- Fully equipped kitchen
- Breakfast bar with seating
- Dining table and chairs
- Tastefully furnished living room with flat-screen TV and comfortable sofas
- Private patio with seating