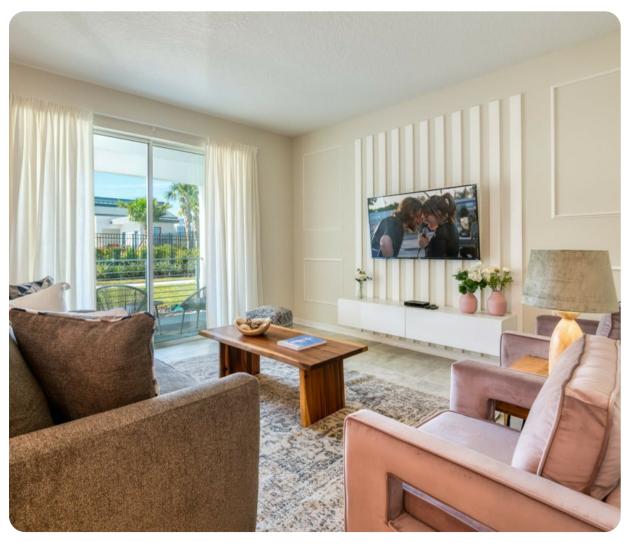

# Living area

- Open-plan living area
- Fully equipped kitchen
- Breakfast bar with seating
- Dining table and chairs
- Tastefully furnished living room with flat-screen TV and comfortable sofas
- Private patio with seating

### Home entertainment

• Flat-screen TVs in living area and all bedrooms