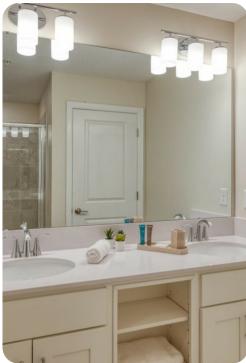

#### **Bedrooms**

- Bedroom 1 King-size bed; en-suite bathroom includes double vanity and walk-in shower
- Bedroom 2 King-size bed; adjacent bathroom includes double vanity and shower/bathtub combination