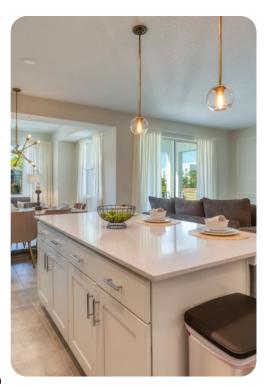

# Living area

- Open-plan living area
- Fully equipped kitchen
- Breakfast bar with seating
- Dining table and chairs
- Tastefully furnished living room with flat-screen TV and comfortable sofas
- Private patio with seating