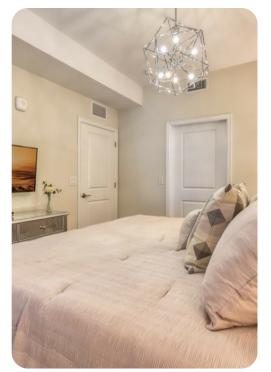

#### **Bedrooms**

- Bedroom 1 King-size bed; en-suite bathroom includes double vanity and walk-in shower
- Bedroom 2 King-size bed; adjacent bathroom includes double vanity and shower/bathtub combination