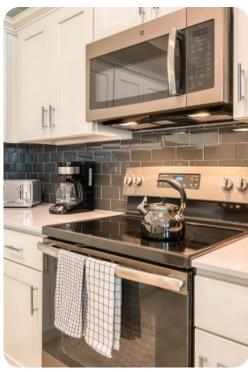

# Living area

- Open-plan living area
- Fully equipped kitchen
- Breakfast bar with seating
- Dining table and chairs
- Tastefully furnished living room with flat-screen TV and comfortable sofas
- Private patio with seating