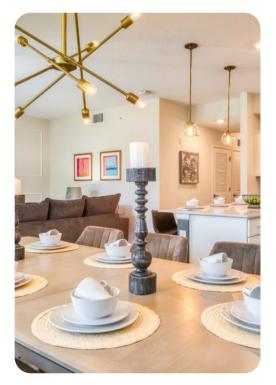

# Living area

- Open-plan living area
- Fully equipped kitchen
- Breakfast bar with seating
- Dining table and chairs
- Tastefully furnished living room with flat-screen TV and comfortable sofas
- Private patio with seating