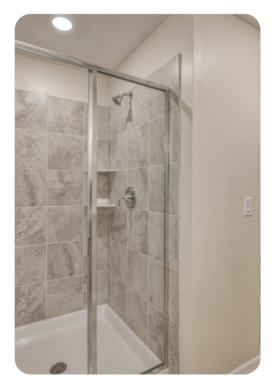

#### **Bedrooms**

- Bedroom 1 King-size bed; en-suite bathroom includes double vanity and walk-in shower
- Bedroom 2 King-size bed; adjacent bathroom includes double vanity and shower/bathtub combination