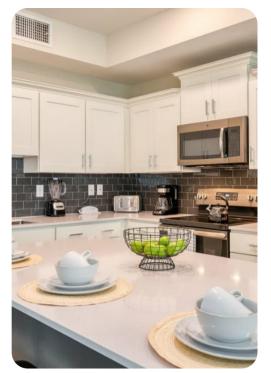

# Living area

- Open-plan living area
- Fully equipped kitchen
- Breakfast bar with seating
- Dining table and chairs
- Tastefully furnished living room with flat-screen TV and comfortable sofas
- Private patio with seating