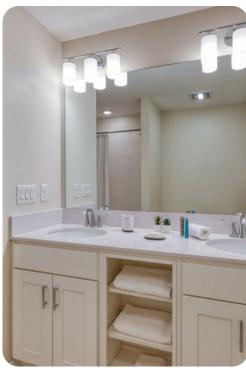

#### **Bedrooms**

- Bedroom 1 King-size bed; en-suite bathroom includes double vanity and walk-in shower
- Bedroom 2 King-size bed; adjacent bathroom includes double vanity and shower/bathtub combination