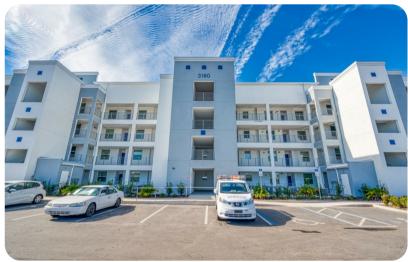

Storey Lake Resort

# Storey Lake Resort 123







# Key features

- 2 bedrooms
- 2 bathrooms
- Sleeps 7
- Private patio
- Themed bedroom
- Access to resort amenities

#### **Bedrooms**

- Bedroom 1 King-size bed; en-suite bathroom includes double vanity and walk-in shower
- Bedroom 2 King-size bed; adjacent bathroom includes double vanity and shower/bathtub combination

# Living area

- Open-plan living area
- Fully equipped kitchen
- Breakfast bar with seating
- Dining table and chairs
- Tastefully furnished living room with flat-screen TV and comfortable sofas
- Private patio with seating

### Home entertainment

• Flat-screen TVs in living area and all bedrooms

### General

- Air conditioning throughout
- Complimentary wifi
- Bedding and towels included
- Private parking









Storey Lake Resort 123 | Page 2 of 7

## Laundry fa