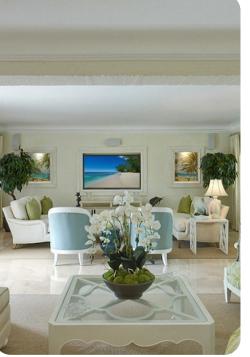

#### Living area

- Open-plan living area
- Kitchenette in guest cottage
- Dining table and chairs
- Tastefully furnished living room with comfortable sofas
- Additional living room in guest cottage with flat-screen TV and sofas