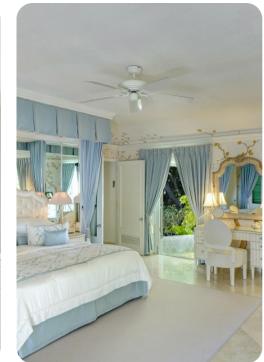

#### Main house

- Bedroom 1 King-size bed; en-suite bathroom
- Bedroom 2 King-size bed; en-suite bathroom
- Bedroom 3 King-size bed; en-suite bathroom
- Bedroom 4 King-size bed; en-suite bathroom
- Bedroom 5 King-size bed; en-suite bathroom

Bedrooms 2 and 5 can be converted to contain 2 twin beds upon request.

# General

- Air conditioning in bedrooms
- Ceiling fans throughout
- Complimentary wifi
- Bedding and towels included
- Private parking
- Iron and ironing board
- Safe in all bedrooms