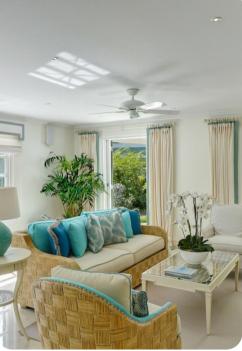

#### Living area

- Open-plan living area
- Kitchenette in guest cottage
- Dining table and chairs
- Tastefully furnished living room with comfortable sofas
- Additional living room in guest cottage with flat-screen TV and sofas