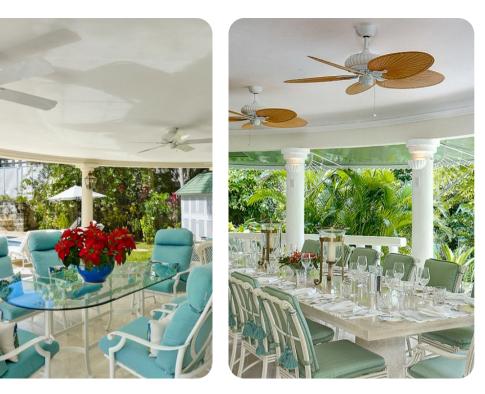

#### Living area

- Open-plan living area
- Kitchenette in guest cottage
- Dining table and chairs
- Tastefully furnished living room with comfortable sofas
- Additional living room in guest cottage with flat-screen TV and sofas

#### Outside area

- Private pool
- Hot tub
- Veranda
- Sunloungers
- Terrace
- Gazebo
- Bar
- Alfresco dining area
- Outdoor lounge area
- Landscaped gardens
- Aviary
- Private raft and swim area