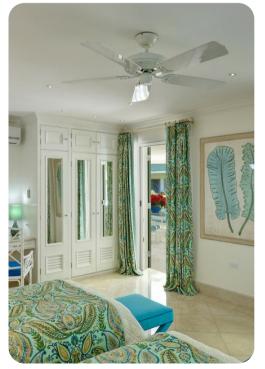

### Guest cottage

- Bedroom 6 King-size bed; en-suite bathroom
- Bedroom 7 2 twin beds; en-suite bathroom
- Bedroom 8 2 twin beds; en-suite bathroom

Bedrooms 7 and 8 can be converted to contain a king-size bed upon request.

# General

- Air conditioning in bedrooms
- Ceiling fans throughout
- Complimentary wifi
- Bedding and towels included
- Private parking
- Iron and ironing board
- Safe in all bedrooms