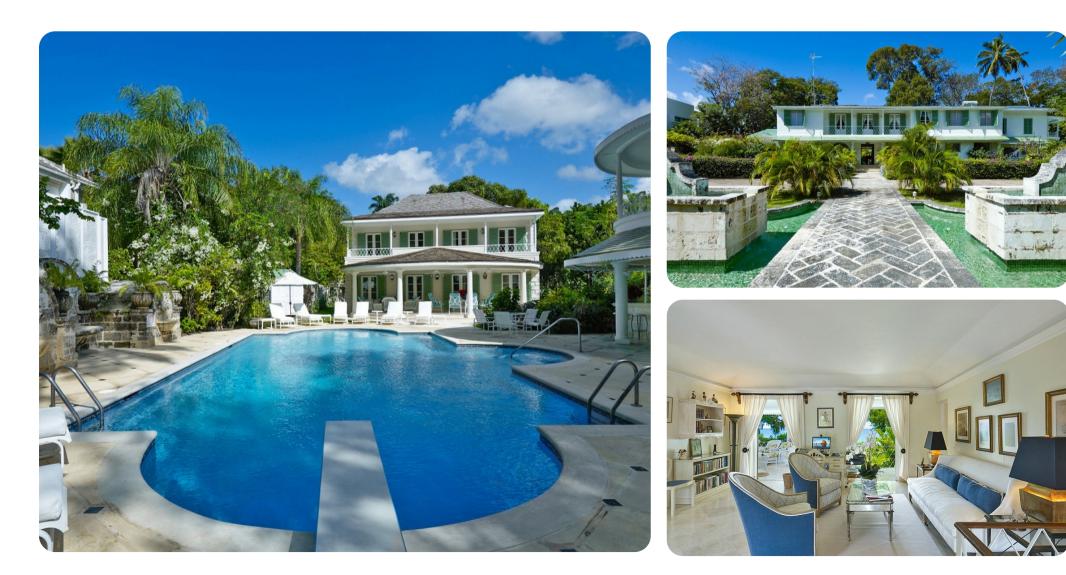

#### Key features

- 8 bedrooms
- 8.5 bathrooms
- Sleeps 16
- Private pool
- Hot tub
- Fully staffed
- Beachfront

#### Outside area

- Private pool
- Hot tub
- Veranda
- Sunloungers
- Terrace
- Gazebo
- Bar
- Alfresco dining area
- Outdoor lounge area
- Landscaped gardens
- Aviary
- Private raft and swim area