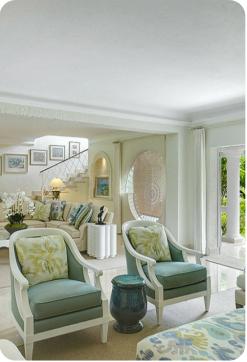

#### Living area

- Open-plan living area
- Kitchenette in guest cottage
- Dining table and chairs
- Tastefully furnished living room with comfortable sofas
- Additional living room in guest cottage with flat-screen TV and sofas