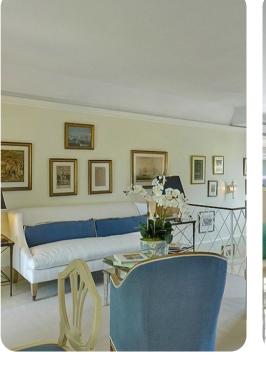

#### Living area

- Open-plan living area
- Kitchenette in guest cottage
- Dining table and chairs
- Tastefully furnished living room with comfortable sofas
- Additional living room in guest cottage with flat-screen TV and sofas