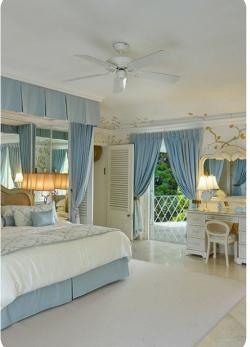

#### Main house

- Bedroom 1 King-size bed; en-suite bathroom
- Bedroom 2 King-size bed; en-suite bathroom
- Bedroom 3 King-size bed; en-suite bathroom
- Bedroom 4 King-size bed; en-suite bathroom
- Bedroom 5 King-size bed; en-suite bathroom

Bedrooms 2 and 5 can be converted to contain 2 twin beds upon request.

# General

- Air conditioning in bedrooms
- Ceiling fans throughout
- Complimentary wifi
- Bedding and towels included
- Private parking
- Iron and ironing board
- Safe in all bedrooms