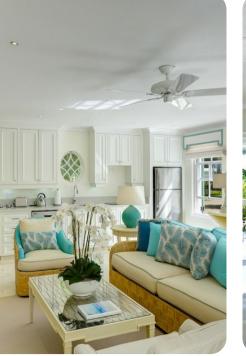

#### Living area

- Open-plan living area
- Kitchenette in guest cottage
- Dining table and chairs
- Tastefully furnished living room with comfortable sofas
- Additional living room in guest cottage with flat-screen TV and sofas