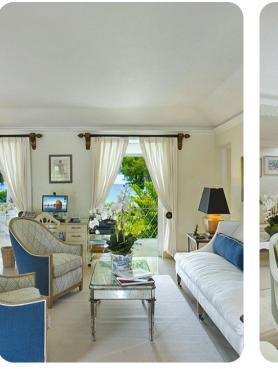

#### Living area

- Open-plan living area
- Kitchenette in guest cottage
- Dining table and chairs
- Tastefully furnished living room with comfortable sofas
- Additional living room in guest cottage with flat-screen TV and sofas