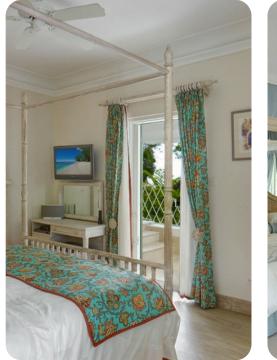

### Guest cottage

- Bedroom 6 King-size bed; en-suite bathroom
- Bedroom 7 2 twin beds; en-suite bathroom
- Bedroom 8 2 twin beds; en-suite bathroom

Bedrooms 7 and 8 can be converted to contain a king-size bed upon request.