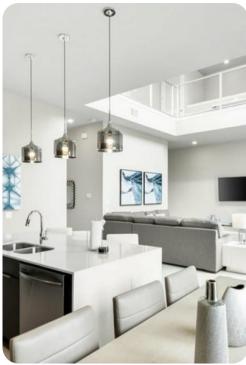

## **Key Features**

- 5 bedrooms
- 4.5 bathrooms
- Sleeps 12
- Sun terrace
- Pet friendly
- Access to communal pool

## General

- 2 various bed types available
- Air conditioning throughout
- Complimentary wifi
- Bedding and towels included
- Private parking
- Washer and dryer
- Iron and ironing board