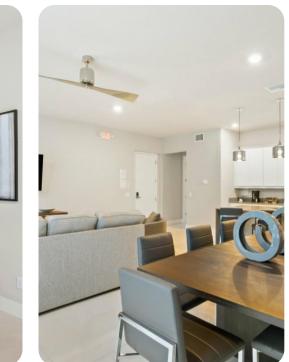

## Living area

- Open-plan living area
- Fully equipped kitchen
- Breakfast bar with seating
- Dining table and chairs
- Tastefully furnished living room with flat-screen TV and comfortable sofa