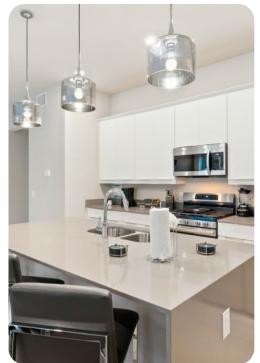

## Living area

- Open-plan living area
- Fully equipped kitchen
- Breakfast bar with seating
- Dining table and chairs
- Tastefully furnished living room with flat-screen TV and comfortable sofa