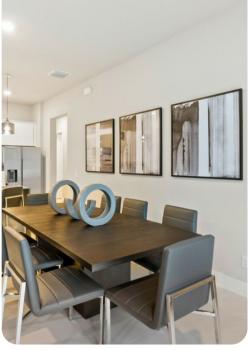

## Living area

- Open-plan living area
- Fully equipped kitchen
- Breakfast bar with seating
- Dining table and chairs
- Tastefully furnished living room with flat-screen TV and comfortable sofa