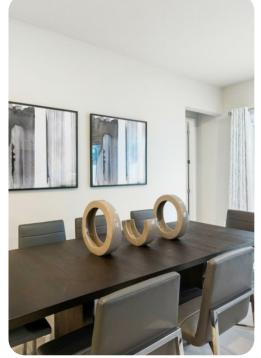

## Living area

- Open-plan living area
- Fully equipped kitchen
- Breakfast bar with seating
- Dining table and chairs
- Tastefully furnished living room with flat-screen TV and comfortable sofa