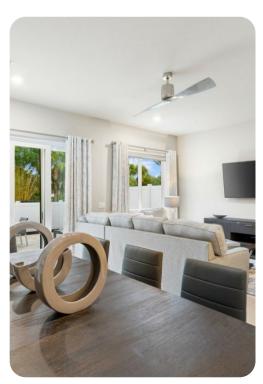

## Living area

- Open-plan living area
- Fully equipped kitchen
- Breakfast bar with seating
- Dining table and chairs
- Tastefully furnished living room with flat-screen TV and comfortable sofa