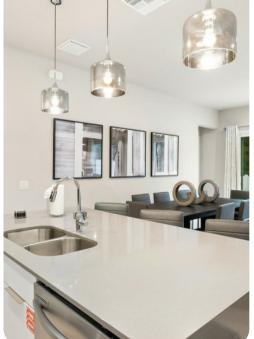

## Living area

- Open-plan living area
- Fully equipped kitchen
- Breakfast bar with seating
- Dining table and chairs
- Tastefully furnished living room with flat-screen TV and comfortable sofa