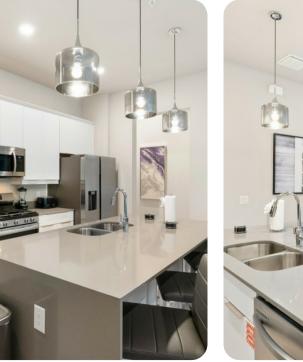

## Living area

- Open-plan living area
- Fully equipped kitchen
- Breakfast bar with seating
- Dining table and chairs
- Tastefully furnished living room with flat-screen TV and comfortable sofa