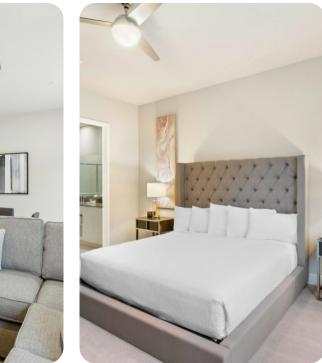

## Bedrooms

- Bedroom 1 King-size bed
- Bedroom 2 2 double beds
- Bedroom 3 King-size bed
- Bedroom 4 King-size bed

## Living area

- Open-plan living area
- Fully equipped kitchen
- Breakfast bar with seating
- Dining table and chairs
- Tastefully furnished living room with flat-screen TV and comfortable sofa

#### Home entertainment

• Flat-screen TVs in living area and all bedrooms

122