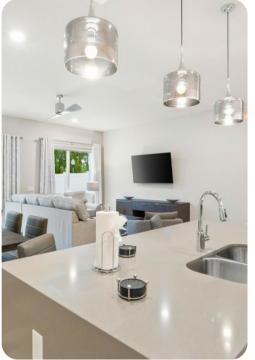

## Living area

- Open-plan living area
- Fully equipped kitchen
- Breakfast bar with seating
- Dining table and chairs
- Tastefully furnished living room with flat-screen TV and comfortable sofa

#### Home entertainment

• Flat-screen TVs in living area and all bedrooms

122