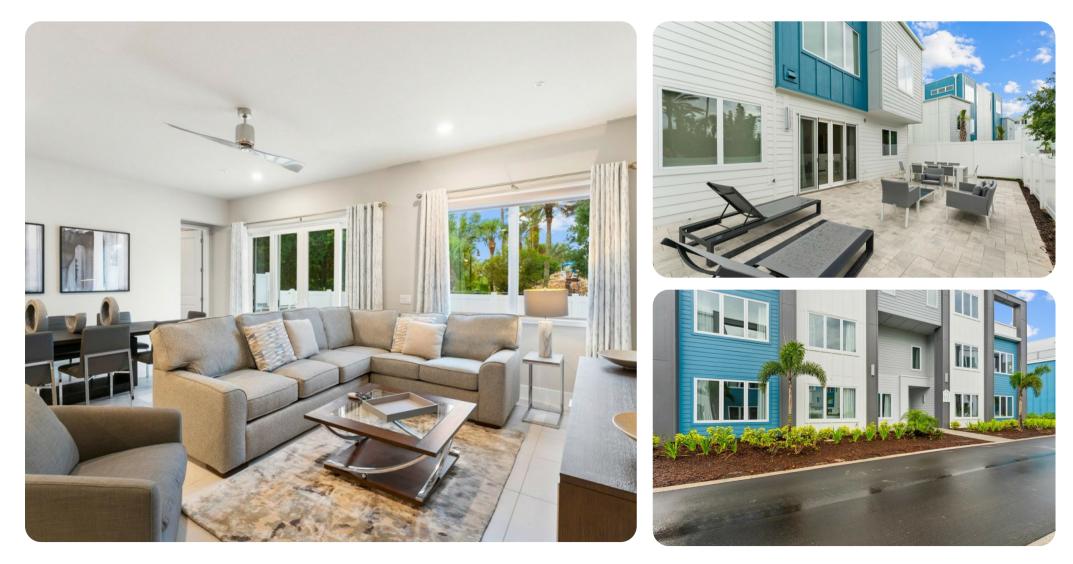

## Living area

- Open-plan living area
- Fully equipped kitchen
- Breakfast bar with seating
- Dining table and chairs
- Tastefully furnished living room with flat-screen TV and comfortable sofa

## Outdoor area

• Private patio with an alfresco dining and lounge area