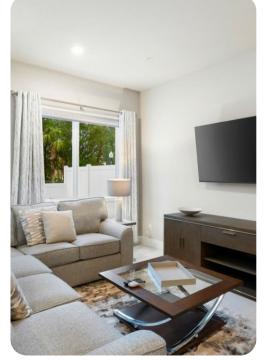

## Living area

- Open-plan living area
- Fully equipped kitchen
- Breakfast bar with seating
- Dining table and chairs
- Tastefully furnished living room with flat-screen TV and comfortable sofa

#### Home entertainment

• Flat-screen TVs in living area and all bedrooms

122