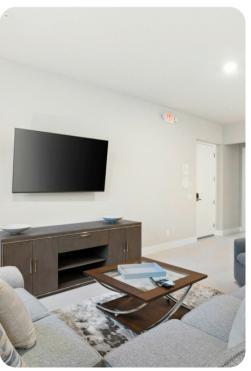

## Living area

- Open-plan living area
- Fully equipped kitchen
- Breakfast bar with seating
- Dining table and chairs
- Tastefully furnished living room with flat-screen TV and comfortable sofa

#### Home entertainment

• Flat-screen TVs in living area and all bedrooms

122