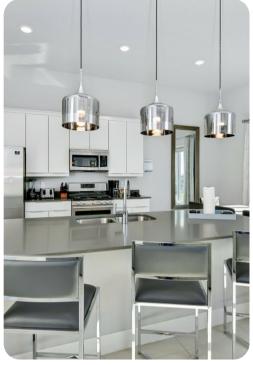

### **Key Features**

- 5 bedrooms
- 4.5 bathrooms
- Sleeps 10
- Sun terrace
- Pet friendly
- Access to communal pool

#### General

- 2 various bed types available
- Air conditioning throughout
- Complimentary wifi
- Bedding and towels included
- Private parking
- Washer and dryer
- Iron and ironing board

Children's equipment available for hire