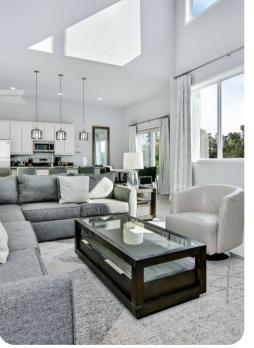

### **Key Features**

- 5 bedrooms
- 4.5 bathrooms
- Sleeps 10
- Sun terrace
- Pet friendly
- Access to communal pool

#### General

- 2 various bed types available
- Air conditioning throughout
- Complimentary wifi
- Bedding and towels included
- Private parking
- Washer and dryer
- Iron and ironing board

Children's equipment available for hire