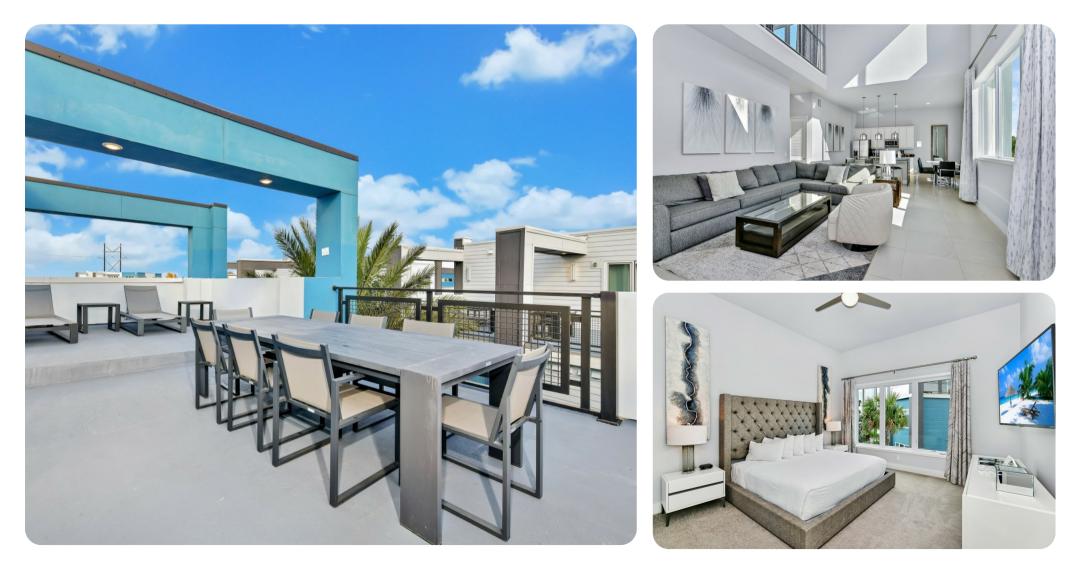

### **Key Features**

- 5 bedrooms
- 4.5 bathrooms
- Sleeps 10
- Sun terrace
- Pet friendly
- Access to communal pool

# Spectrum Resort 5

🖭 5 📇 4 🖧 10 뒢 3148 sq.mt

Official Reunion Resort Home - Full Use of Amenities

- Complimentary, unlimited water park entry
- Unlimited access to 3 golf courses Green fees apply