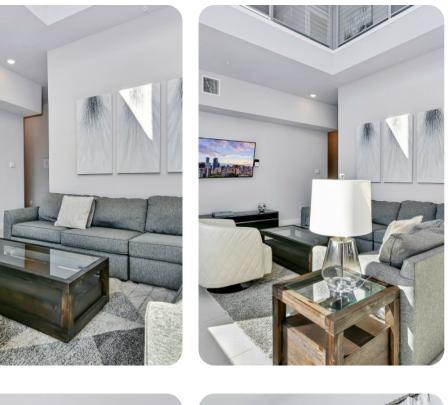

### **Key Features**

- 5 bedrooms
- 4.5 bathrooms
- Sleeps 10
- Sun terrace
- Pet friendly
- Access to communal pool

#### General

- 2 various bed types available
- Air conditioning throughout
- Complimentary wifi
- Bedding and towels included
- Private parking
- Washer and dryer
- Iron and ironing board

Children's equipment available for hire