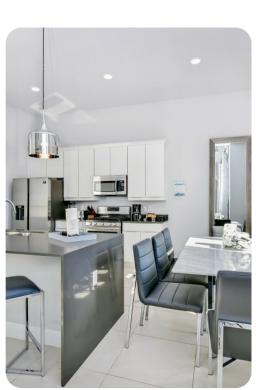

### **Key Features**

- 5 bedrooms
- 4.5 bathrooms
- Sleeps 10
- Sun terrace
- Pet friendly
- Access to communal pool

#### General

- 2 various bed types available
- Air conditioning throughout
- Complimentary wifi
- Bedding and towels included
- Private parking
- Washer and dryer
- Iron and ironing board

Children's equipment available for hire