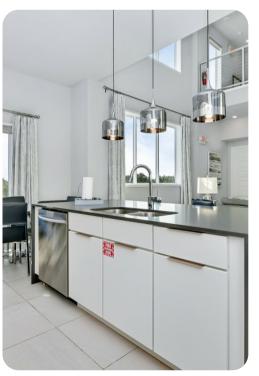

### **Key Features**

- 5 bedrooms
- 4.5 bathrooms
- Sleeps 10
- Sun terrace
- Pet friendly
- Access to communal pool

#### General

- 2 various bed types available
- Air conditioning throughout
- Complimentary wifi
- Bedding and towels included
- Private parking
- Washer and dryer
- Iron and ironing board

Children's equipment available for hire