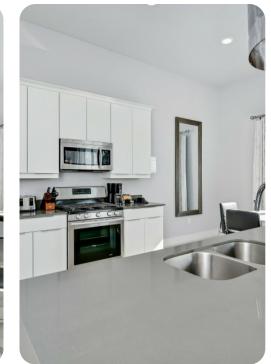

### **Key Features**

- 5 bedrooms
- 4.5 bathrooms
- Sleeps 10
- Sun terrace
- Pet friendly
- Access to communal pool

#### General

- 2 various bed types available
- Air conditioning throughout
- Complimentary wifi
- Bedding and towels included
- Private parking
- Washer and dryer
- Iron and ironing board

Children's equipment available for hire