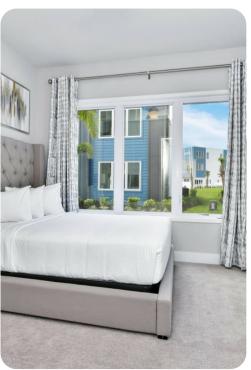

## **Key Features**

- 3 bedrooms
- 2.5 bathrooms
- Sleeps 8
- Private patio
- Pet Friendly
- Access to communal pool

### General

- 2 Various bed types available
- Air conditioning throughout
- Complimentary wifi
- Bedding and towels included
- Private parking
- Washer and dryer
- Iron and ironing board
- Pet Friendly additional nightly fee applies (up to 2 pets)