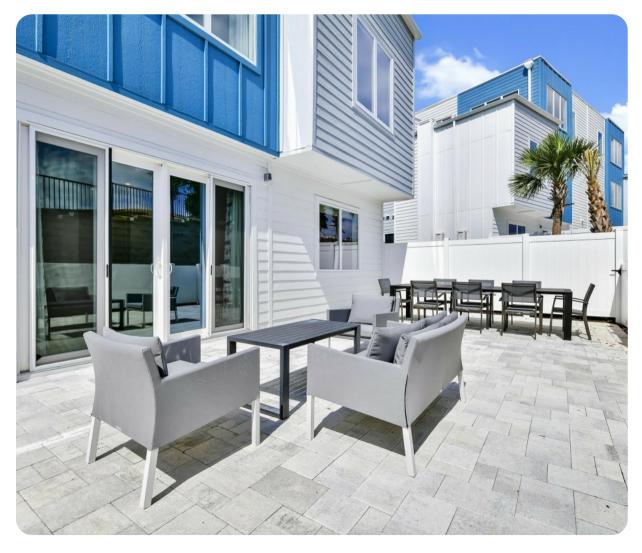

## **Key Features**

- 3 bedrooms
- 2.5 bathrooms
- Sleeps 8
- Private patio
- Pet Friendly
- Access to communal pool