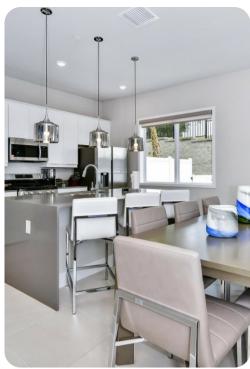

## **Key Features**

- 3 bedrooms
- 2.5 bathrooms
- Sleeps 8
- Private patio
- Pet Friendly
- Access to communal pool

### General

- 2 Various bed types available
- Air conditioning throughout
- Complimentary wifi
- Bedding and towels included
- Private parking
- Washer and dryer
- Iron and ironing board
- Pet Friendly additional nightly fee applies (up to 2 pets)