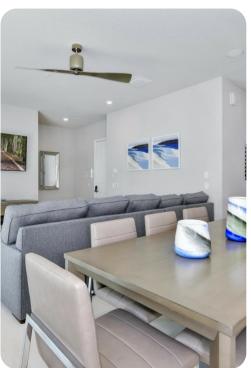

## **Key Features**

- 3 bedrooms
- 2.5 bathrooms
- Sleeps 8
- Private patio
- Pet Friendly
- Access to communal pool

### General

- 2 Various bed types available
- Air conditioning throughout
- Complimentary wifi
- Bedding and towels included
- Private parking
- Washer and dryer
- Iron and ironing board
- Pet Friendly additional nightly fee applies (up to 2 pets)