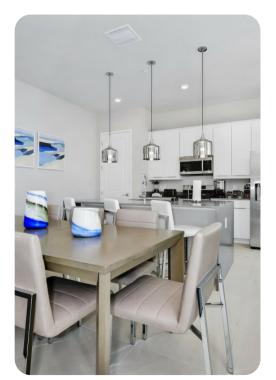

## **Key Features**

- 3 bedrooms
- 2.5 bathrooms
- Sleeps 8
- Private patio
- Pet Friendly
- Access to communal pool

### General

- 2 Various bed types available
- Air conditioning throughout
- Complimentary wifi
- Bedding and towels included
- Private parking
- Washer and dryer
- Iron and ironing board
- Pet Friendly additional nightly fee applies (up to 2 pets)