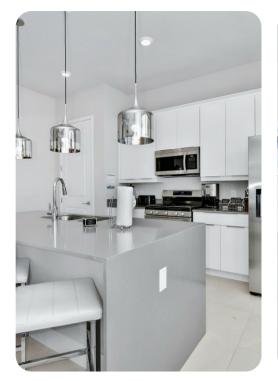

## **Key Features**

- 3 bedrooms
- 2.5 bathrooms
- Sleeps 8
- Private patio
- Pet Friendly
- Access to communal pool

### General

- 2 Various bed types available
- Air conditioning throughout
- Complimentary wifi
- Bedding and towels included
- Private parking
- Washer and dryer
- Iron and ironing board
- Pet Friendly additional nightly fee applies (up to 2 pets)