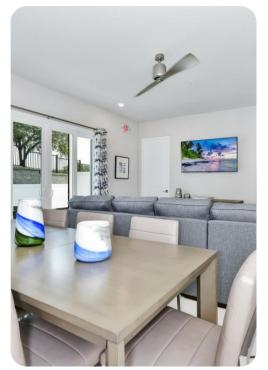

## **Key Features**

- 3 bedrooms
- 2.5 bathrooms
- Sleeps 8
- Private patio
- Pet Friendly
- Access to communal pool

### General

- 2 Various bed types available
- Air conditioning throughout
- Complimentary wifi
- Bedding and towels included
- Private parking
- Washer and dryer
- Iron and ironing board
- Pet Friendly additional nightly fee applies (up to 2 pets)