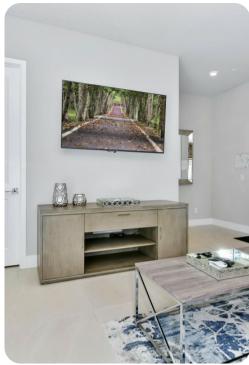

## **Key Features**

- 3 bedrooms
- 2.5 bathrooms
- Sleeps 8
- Private patio
- Pet Friendly
- Access to communal pool

### General

- 2 Various bed types available
- Air conditioning throughout
- Complimentary wifi
- Bedding and towels included
- Private parking
- Washer and dryer
- Iron and ironing board
- Pet Friendly additional nightly fee applies (up to 2 pets)