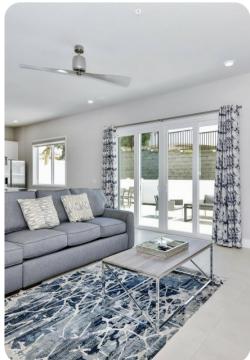

## **Key Features**

- 3 bedrooms
- 2.5 bathrooms
- Sleeps 8
- Private patio
- Pet Friendly
- Access to communal pool

### General

- 2 Various bed types available
- Air conditioning throughout
- Complimentary wifi
- Bedding and towels included
- Private parking
- Washer and dryer
- Iron and ironing board
- Pet Friendly additional nightly fee applies (up to 2 pets)