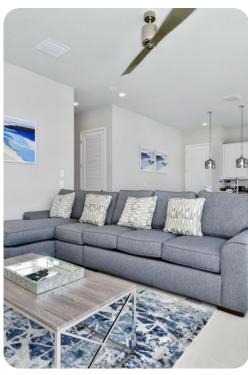

## **Key Features**

- 3 bedrooms
- 2.5 bathrooms
- Sleeps 8
- Private patio
- Pet Friendly
- Access to communal pool

### General

- 2 Various bed types available
- Air conditioning throughout
- Complimentary wifi
- Bedding and towels included
- Private parking
- Washer and dryer
- Iron and ironing board
- Pet Friendly additional nightly fee applies (up to 2 pets)