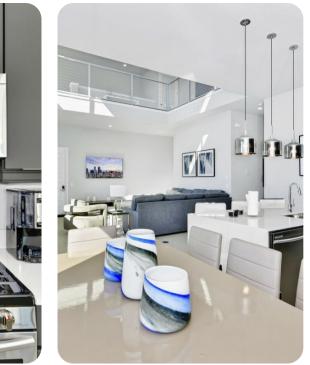

#### **Key Features**

- 5 bedrooms
- 4.5 bathrooms
- Sleeps 12
- Sun terrace
- Pet friendly
- Access to communal pool

### General

- 2 various bed types available
- Air conditioning throughout
- Complimentary wifi
- Bedding and towels included
- Private parking
- Washer and dryer
- Iron and ironing board