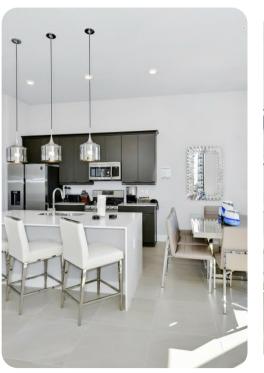

#### **Key Features**

- 5 bedrooms
- 4.5 bathrooms
- Sleeps 12
- Sun terrace
- Pet friendly
- Access to communal pool

### General

- 2 various bed types available
- Air conditioning throughout
- Complimentary wifi
- Bedding and towels included
- Private parking
- Washer and dryer
- Iron and ironing board