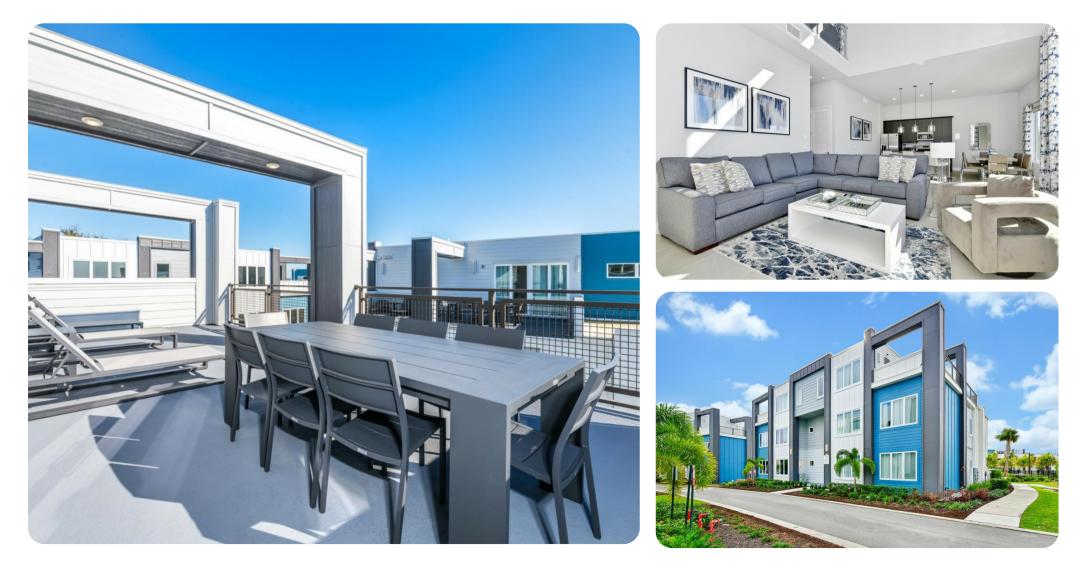

Spectrum at Reunion

# Spectrum Resort 43

📼 5 🚰 4.5 ດິດິ 12

Spectrum Resort 43 | Page 1 of 8

Official Reunion Resort Home - Full Use of Amenities

- Complimentary, unlimited water park entry
- Unlimited access to 3 golf courses Green fees apply

#### **Key Features**

- 5 bedrooms
- 4.5 bathrooms
- Sleeps 12
- Sun terrace
- Pet friendly
- Access to communal pool