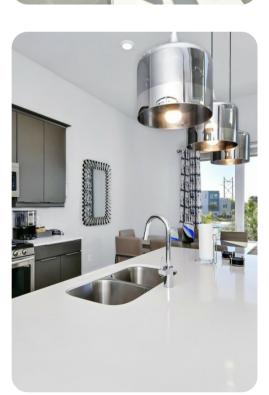

#### **Key Features**

- 5 bedrooms
- 4.5 bathrooms
- Sleeps 12
- Sun terrace
- Pet friendly
- Access to communal pool

### General

- 2 various bed types available
- Air conditioning throughout
- Complimentary wifi
- Bedding and towels included
- Private parking
- Washer and dryer
- Iron and ironing board