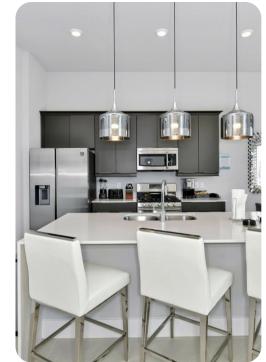

#### **Key Features**

- 5 bedrooms
- 4.5 bathrooms
- Sleeps 12
- Sun terrace
- Pet friendly
- Access to communal pool

### General

- 2 various bed types available
- Air conditioning throughout
- Complimentary wifi
- Bedding and towels included
- Private parking
- Washer and dryer
- Iron and ironing board