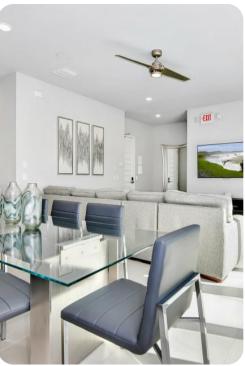

## **Key Features**

- 3 bedrooms
- 2.5 bathrooms
- Sleeps 8
- Private patio
- Pet Friendly
- Access to communal pool

#### General

- 2 Various bed types available
- Air conditioning throughout
- Complimentary wifi
- Bedding and towels included
- Private parking
- Washer and dryer
- Iron and ironing board
- Pet Friendly additional nightly fee applies (up to 2 pets)