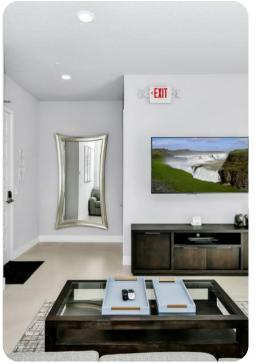

## **Key Features**

- 3 bedrooms
- 2.5 bathrooms
- Sleeps 8
- Private patio
- Pet Friendly
- Access to communal pool

#### General

- 2 Various bed types available
- Air conditioning throughout
- Complimentary wifi
- Bedding and towels included
- Private parking
- Washer and dryer
- Iron and ironing board
- Pet Friendly additional nightly fee applies (up to 2 pets)