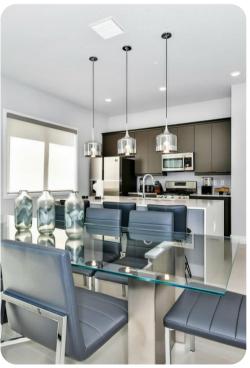

## **Key Features**

- 3 bedrooms
- 2.5 bathrooms
- Sleeps 8
- Private patio
- Pet Friendly
- Access to communal pool

#### General

- 2 Various bed types available
- Air conditioning throughout
- Complimentary wifi
- Bedding and towels included
- Private parking
- Washer and dryer
- Iron and ironing board
- Pet Friendly additional nightly fee applies (up to 2 pets)