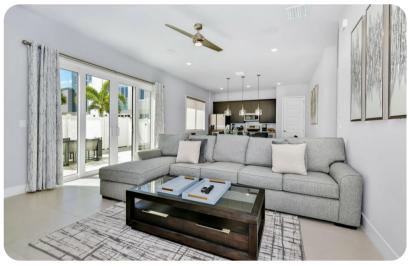

## **Key Features**

- 3 bedrooms
- 2.5 bathrooms
- Sleeps 8
- Private patio
- Pet Friendly
- Access to communal pool

#### General

- 2 Various bed types available
- Air conditioning throughout
- Complimentary wifi
- Bedding and towels included
- Private parking
- Washer and dryer
- Iron and ironing board
- Pet Friendly additional nightly fee applies (up to 2 pets)