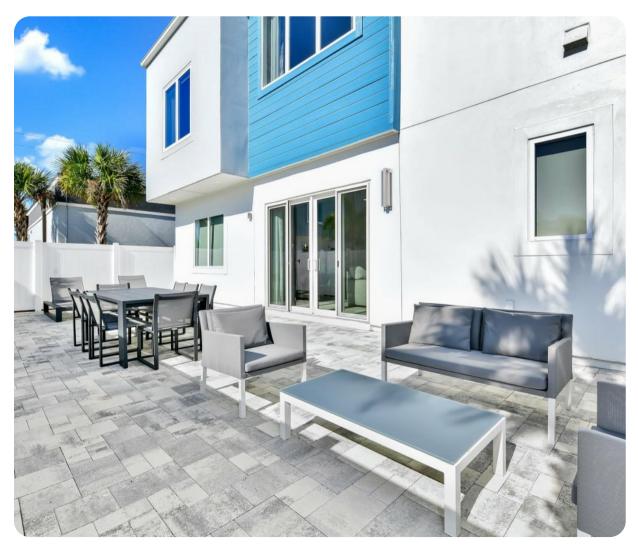

## **Key Features**

- 3 bedrooms
- 2.5 bathrooms
- Sleeps 8
- Private patio
- Pet Friendly
- Access to communal pool

#### General

- 2 Various bed types available
- Air conditioning throughout
- Complimentary wifi
- Bedding and towels included
- Private parking
- Washer and dryer
- Iron and ironing board
- Pet Friendly additional nightly fee applies (up to 2 pets)