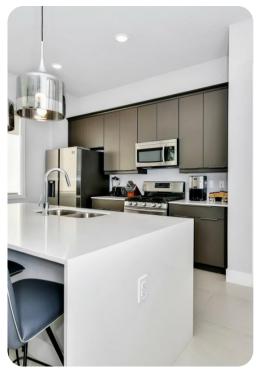

## **Key Features**

- 3 bedrooms
- 2.5 bathrooms
- Sleeps 8
- Private patio
- Pet Friendly
- Access to communal pool

#### General

- 2 Various bed types available
- Air conditioning throughout
- Complimentary wifi
- Bedding and towels included
- Private parking
- Washer and dryer
- Iron and ironing board
- Pet Friendly additional nightly fee applies (up to 2 pets)