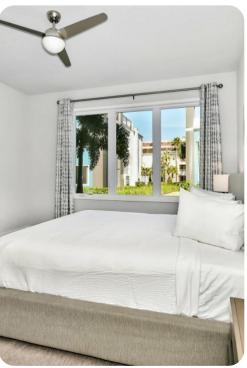

## **Key Features**

- 3 bedrooms
- 2.5 bathrooms
- Sleeps 8
- Private patio
- Pet Friendly
- Access to communal pool

#### General

- 2 Various bed types available
- Air conditioning throughout
- Complimentary wifi
- Bedding and towels included
- Private parking
- Washer and dryer
- Iron and ironing board
- Pet Friendly additional nightly fee applies (up to 2 pets)