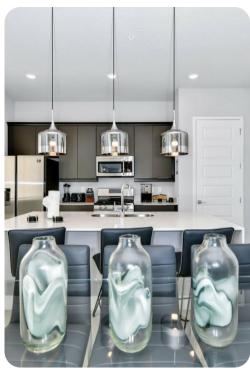

## **Key Features**

- 3 bedrooms
- 2.5 bathrooms
- Sleeps 8
- Private patio
- Pet Friendly
- Access to communal pool

#### General

- 2 Various bed types available
- Air conditioning throughout
- Complimentary wifi
- Bedding and towels included
- Private parking
- Washer and dryer
- Iron and ironing board
- Pet Friendly additional nightly fee applies (up to 2 pets)