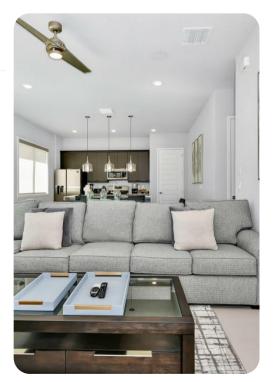

## **Key Features**

- 3 bedrooms
- 2.5 bathrooms
- Sleeps 8
- Private patio
- Pet Friendly
- Access to communal pool

#### General

- 2 Various bed types available
- Air conditioning throughout
- Complimentary wifi
- Bedding and towels included
- Private parking
- Washer and dryer
- Iron and ironing board
- Pet Friendly additional nightly fee applies (up to 2 pets)