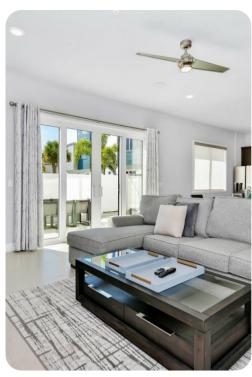

## **Key Features**

- 3 bedrooms
- 2.5 bathrooms
- Sleeps 8
- Private patio
- Pet Friendly
- Access to communal pool

#### General

- 2 Various bed types available
- Air conditioning throughout
- Complimentary wifi
- Bedding and towels included
- Private parking
- Washer and dryer
- Iron and ironing board
- Pet Friendly additional nightly fee applies (up to 2 pets)