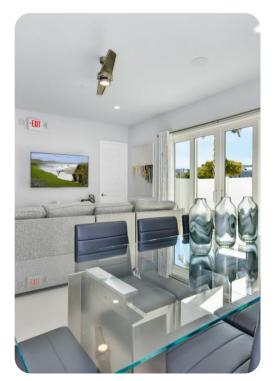

## **Key Features**

- 3 bedrooms
- 2.5 bathrooms
- Sleeps 8
- Private patio
- Pet Friendly
- Access to communal pool

#### General

- 2 Various bed types available
- Air conditioning throughout
- Complimentary wifi
- Bedding and towels included
- Private parking
- Washer and dryer
- Iron and ironing board
- Pet Friendly additional nightly fee applies (up to 2 pets)