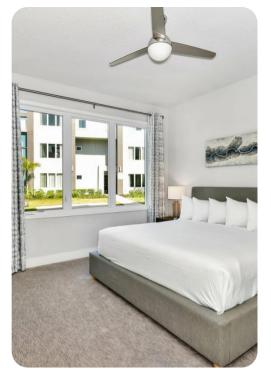

## **Key Features**

- 3 bedrooms
- 2.5 bathrooms
- Sleeps 8
- Private patio
- Pet Friendly
- Access to communal pool

#### General

- 2 Various bed types available
- Air conditioning throughout
- Complimentary wifi
- Bedding and towels included
- Private parking
- Washer and dryer
- Iron and ironing board
- Pet Friendly additional nightly fee applies (up to 2 pets)