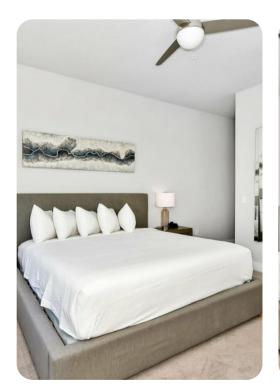

## **Key Features**

- 3 bedrooms
- 2.5 bathrooms
- Sleeps 8
- Private patio
- Pet Friendly
- Access to communal pool

#### General

- 2 Various bed types available
- Air conditioning throughout
- Complimentary wifi
- Bedding and towels included
- Private parking
- Washer and dryer
- Iron and ironing board
- Pet Friendly additional nightly fee applies (up to 2 pets)