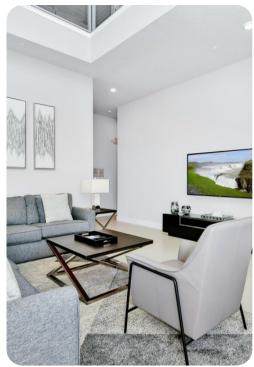

## **Key Features**

- 4 bedrooms
- 3.5 bathrooms
- Sleeps 10
- Two stories
- Game room
- Sun terrace
- Pet friendly
- Access to communal pool

#### General

- 2 various bed types available
- Air conditioning throughout
- Complimentary wifi
- Bedding and towels included
- Private parking
- Washer and dryer
- Iron and ironing board
- Pet friendly additional fee applies