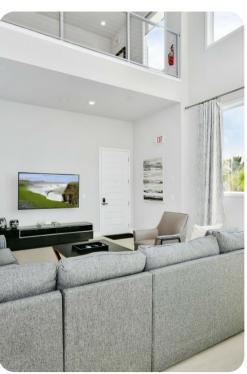

## **Key Features**

- 4 bedrooms
- 3.5 bathrooms
- Sleeps 10
- Two stories
- Game room
- Sun terrace
- Pet friendly
- Access to communal pool

#### General

- 2 various bed types available
- Air conditioning throughout
- Complimentary wifi
- Bedding and towels included
- Private parking
- Washer and dryer
- Iron and ironing board
- Pet friendly additional fee applies