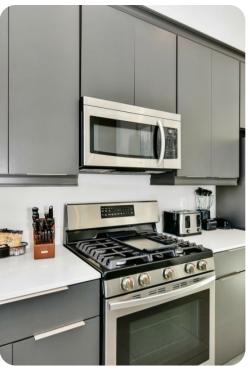

## **Key Features**

- 4 bedrooms
- 3.5 bathrooms
- Sleeps 10
- Two stories
- Game room
- Sun terrace
- Pet friendly
- Access to communal pool

#### General

- 2 various bed types available
- Air conditioning throughout
- Complimentary wifi
- Bedding and towels included
- Private parking
- Washer and dryer
- Iron and ironing board
- Pet friendly additional fee applies