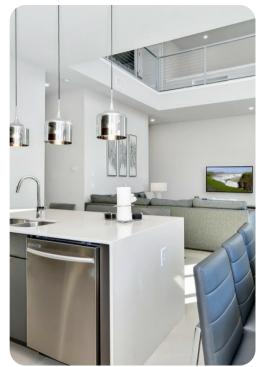

## **Key Features**

- 4 bedrooms
- 3.5 bathrooms
- Sleeps 10
- Two stories
- Game room
- Sun terrace
- Pet friendly
- Access to communal pool

#### General

- 2 various bed types available
- Air conditioning throughout
- Complimentary wifi
- Bedding and towels included
- Private parking
- Washer and dryer
- Iron and ironing board
- Pet friendly additional fee applies