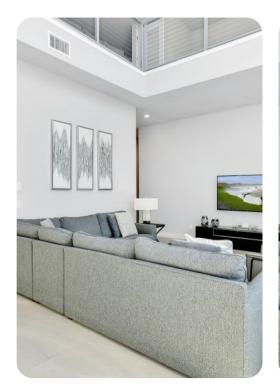

## **Key Features**

- 4 bedrooms
- 3.5 bathrooms
- Sleeps 10
- Two stories
- Game room
- Sun terrace
- Pet friendly
- Access to communal pool

#### General

- 2 various bed types available
- Air conditioning throughout
- Complimentary wifi
- Bedding and towels included
- Private parking
- Washer and dryer
- Iron and ironing board
- Pet friendly additional fee applies