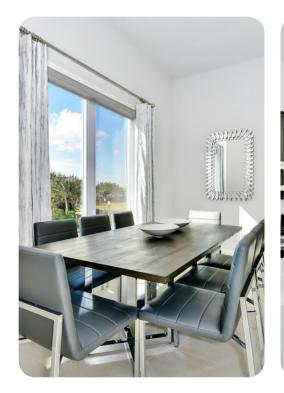

## **Key Features**

- 4 bedrooms
- 3.5 bathrooms
- Sleeps 10
- Two stories
- Game room
- Sun terrace
- Pet friendly
- Access to communal pool

#### General

- 2 various bed types available
- Air conditioning throughout
- Complimentary wifi
- Bedding and towels included
- Private parking
- Washer and dryer
- Iron and ironing board
- Pet friendly additional fee applies