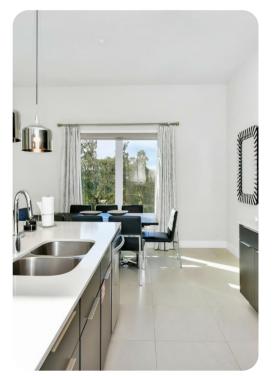

## **Key Features**

- 4 bedrooms
- 3.5 bathrooms
- Sleeps 10
- Two stories
- Game room
- Sun terrace
- Pet friendly
- Access to communal pool

#### General

- 2 various bed types available
- Air conditioning throughout
- Complimentary wifi
- Bedding and towels included
- Private parking
- Washer and dryer
- Iron and ironing board
- Pet friendly additional fee applies