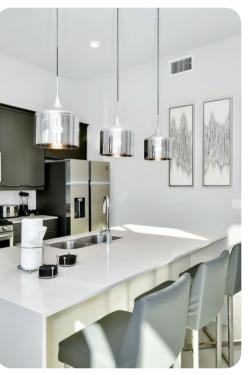

## **Key Features**

- 4 bedrooms
- 3.5 bathrooms
- Sleeps 10
- Two stories
- Game room
- Sun terrace
- Pet friendly
- Access to communal pool

#### General

- 2 various bed types available
- Air conditioning throughout
- Complimentary wifi
- Bedding and towels included
- Private parking
- Washer and dryer
- Iron and ironing board
- Pet friendly additional fee applies