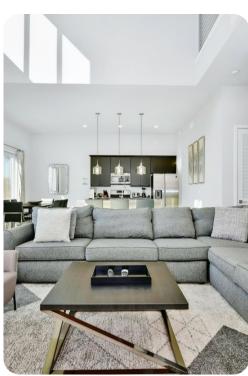

# **Spectrum Resort 40**

שם 4 🖰 3.5 🐧 10 🗓 2674 sq.mt

## **Key Features**

- 4 bedrooms
- 3.5 bathrooms
- Sleeps 10
- Two stories
- Game room
- Sun terrace
- Pet friendly
- Access to communal pool