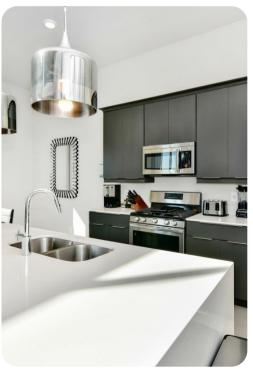

## **Key Features**

- 4 bedrooms
- 3.5 bathrooms
- Sleeps 10
- Two stories
- Game room
- Sun terrace
- Pet friendly
- Access to communal pool

#### General

- 2 various bed types available
- Air conditioning throughout
- Complimentary wifi
- Bedding and towels included
- Private parking
- Washer and dryer
- Iron and ironing board
- Pet friendly additional fee applies