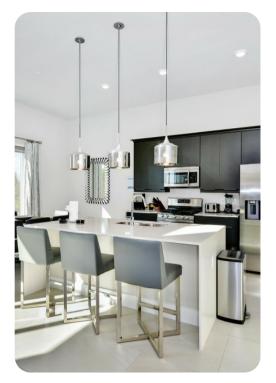

## **Key Features**

- 4 bedrooms
- 3.5 bathrooms
- Sleeps 10
- Two stories
- Game room
- Sun terrace
- Pet friendly
- Access to communal pool

#### General

- 2 various bed types available
- Air conditioning throughout
- Complimentary wifi
- Bedding and towels included
- Private parking
- Washer and dryer
- Iron and ironing board
- Pet friendly additional fee applies