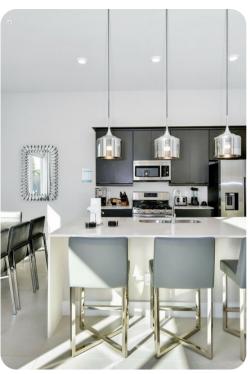

## **Key Features**

- 4 bedrooms
- 3.5 bathrooms
- Sleeps 10
- Two stories
- Game room
- Sun terrace
- Pet friendly
- Access to communal pool

#### General

- 2 various bed types available
- Air conditioning throughout
- Complimentary wifi
- Bedding and towels included
- Private parking
- Washer and dryer
- Iron and ironing board
- Pet friendly additional fee applies