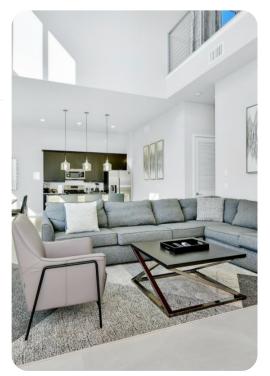

# **Spectrum Resort 40**

שם 4 🖰 3.5 🐧 10 🗓 2674 sq.mt

## **Key Features**

- 4 bedrooms
- 3.5 bathrooms
- Sleeps 10
- Two stories
- Game room
- Sun terrace
- Pet friendly
- Access to communal pool