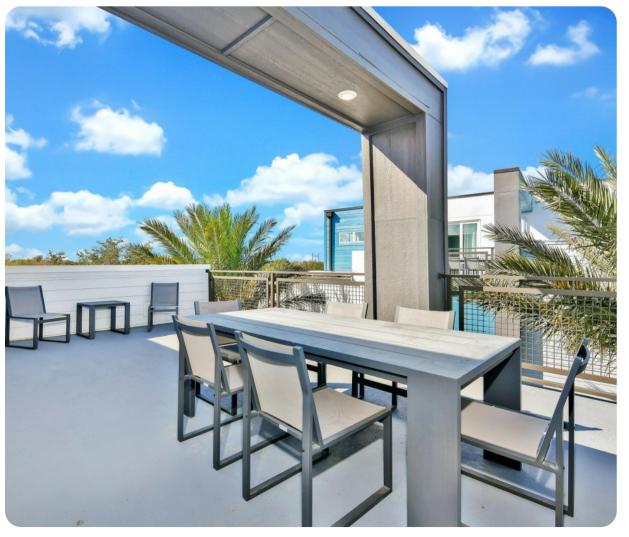

## **Key Features**

- 4 bedrooms
- 3.5 bathrooms
- Sleeps 10
- Two stories
- Game room
- Sun terrace
- Pet friendly
- Access to communal pool

#### General

- 2 various bed types available
- Air conditioning throughout
- Complimentary wifi
- Bedding and towels included
- Private parking
- Washer and dryer
- Iron and ironing board
- Pet friendly additional fee applies