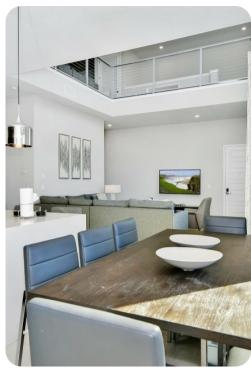

## **Key Features**

- 4 bedrooms
- 3.5 bathrooms
- Sleeps 10
- Two stories
- Game room
- Sun terrace
- Pet friendly
- Access to communal pool

#### General

- 2 various bed types available
- Air conditioning throughout
- Complimentary wifi
- Bedding and towels included
- Private parking
- Washer and dryer
- Iron and ironing board
- Pet friendly additional fee applies