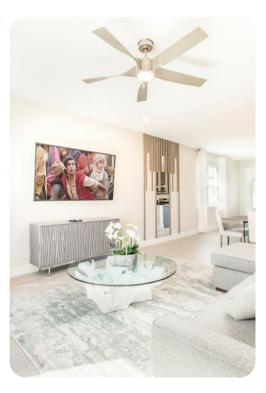

## Living area

- Open-plan living area
- Fully equipped kitchen
- Breakfast bar with seating
- Dining table and chairs
- Tastefully furnished living room with flat-screen TV and comfortable sofa