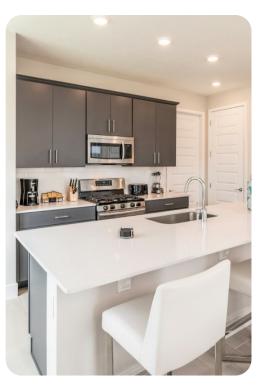

## Living area

- Open-plan living area
- Fully equipped kitchen
- Breakfast bar with seating
- Dining table and chairs
- Tastefully furnished living room with flat-screen TV and comfortable sofa