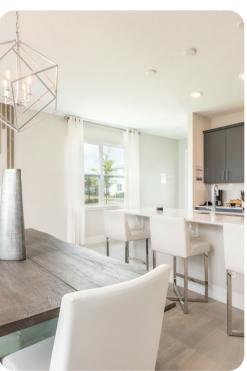

## Living area

- Open-plan living area
- Fully equipped kitchen
- Breakfast bar with seating
- Dining table and chairs
- Tastefully furnished living room with flat-screen TV and comfortable sofa