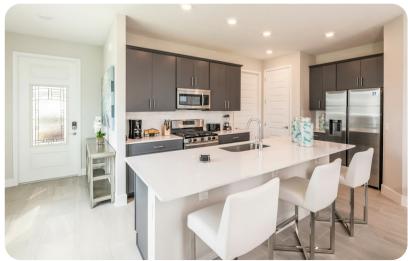

## Living area

- Open-plan living area
- Fully equipped kitchen
- Breakfast bar with seating
- Dining table and chairs
- Tastefully furnished living room with flat-screen TV and comfortable sofa