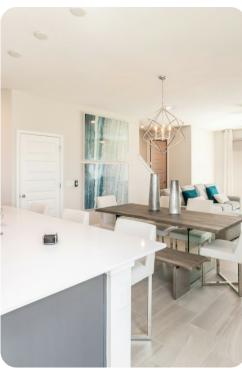

## Living area

- Open-plan living area
- Fully equipped kitchen
- Breakfast bar with seating
- Dining table and chairs
- Tastefully furnished living room with flat-screen TV and comfortable sofa