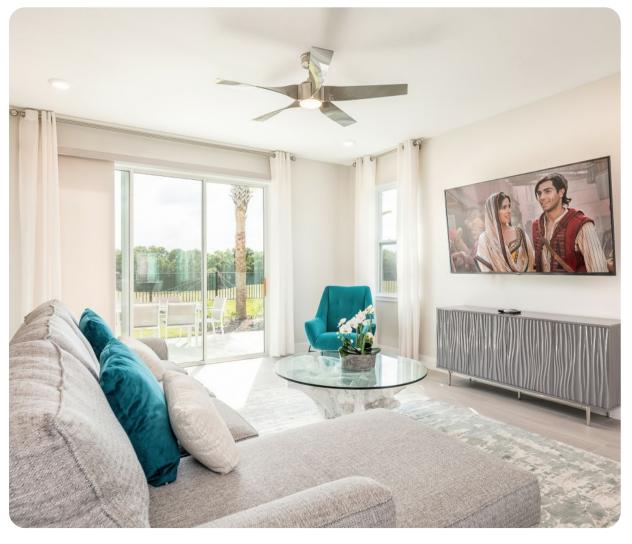

## Living area

- Open-plan living area
- Fully equipped kitchen
- Breakfast bar with seating
- Dining table and chairs
- Tastefully furnished living room with flat-screen TV and comfortable sofa

#### Home entertainment

• Flat-screen TVs in living area and all bedrooms

Spectrum Resort 39 | Page 2 of 5