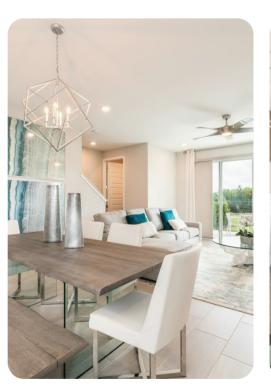

## Living area

- Open-plan living area
- Fully equipped kitchen
- Breakfast bar with seating
- Dining table and chairs
- Tastefully furnished living room with flat-screen TV and comfortable sofa