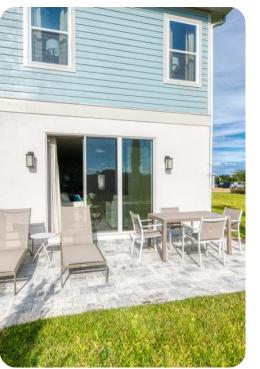

Spectrum at Reunion
Spectrum Resort 38

📼 3 📇 2 🖧 6



Spectrum Resort 38 | Page 1 of 6

Official Reunion Resort Home - Full Use of Amenities

- Complimentary, unlimited water park entry
- Unlimited access to 3 golf courses Green fees apply

#### **Key Features**

- 3 bedrooms
- 2 bathrooms
- Sleeps 6
- Private patio
- Access to resort amenities

### Bedrooms

- Bedroom 1 King-size bed
- Bedroom 2 Queen-size bed
- Bedroom 3 Queen-size bed

#### Living area

- Open-plan living area
- Fully equipped kitchen
- Breakfast bar with seating
- Dining table and chairs
- Tastefully furnished living room with flat-screen TV and comfortable sofa

#### Outdoor area

• Private patio with sunloungers and an alfresco dining area

#### Home entertainment

• Flat-screen TVs in living area and all bedrooms









# Spectrum Resort 38 | Page 2 of 6

## General

- Air conditioning throughout
- Complimentary wifi
- Bedding and towels included
- Private parking

### Laundry room

- Washer and dryer
- Iron and ironing board

# Children's equipment available for hire

- Crib
- Stroller
- High chair
- Pack and play















Spectrum Resort 38 | Page 4 of 6