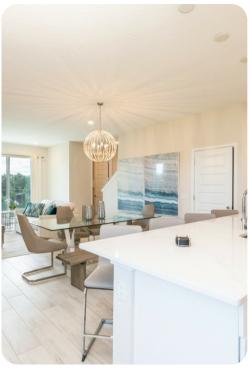

#### Living area

- Open-plan living area
- Fully equipped kitchen
- Breakfast bar with seating
- Dining table and chairs
- Tastefully furnished living room with flat-screen TV and comfortable sofa