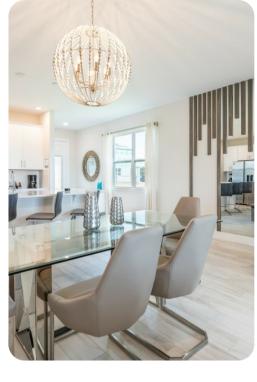

#### Living area

- Open-plan living area
- Fully equipped kitchen
- Breakfast bar with seating
- Dining table and chairs
- Tastefully furnished living room with flat-screen TV and comfortable sofa