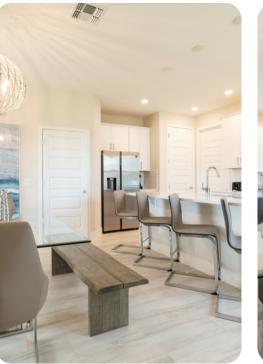

#### Living area

- Open-plan living area
- Fully equipped kitchen
- Breakfast bar with seating
- Dining table and chairs
- Tastefully furnished living room with flat-screen TV and comfortable sofa