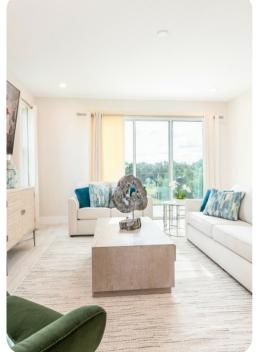

#### Living area

- Open-plan living area
- Fully equipped kitchen
- Breakfast bar with seating
- Dining table and chairs
- Tastefully furnished living room with flat-screen TV and comfortable sofa

#### Home entertainment

• Flat-screen TVs in living area and all bedrooms