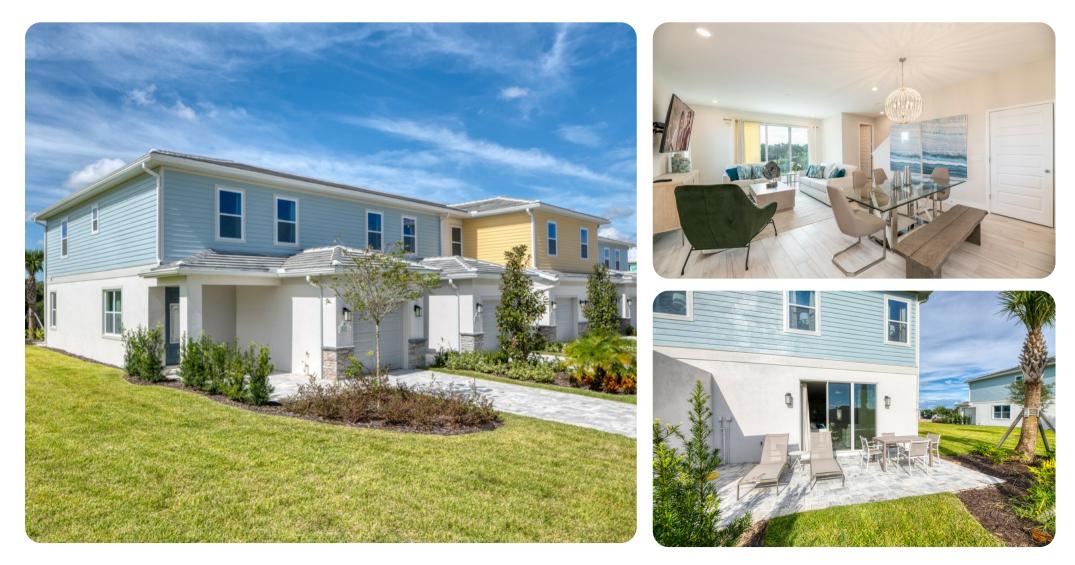

© Spectrum at Reunion
Spectrum Resort 38

📼 3 📇 2 🖧 6

Spectrum Resort 38 | Page 1 of 6

Official Reunion Resort Home - Full Use of Amenities

- Complimentary, unlimited water park entry
- Unlimited access to 3 golf courses Green fees apply

#### **Key Features**

- 3 bedrooms
- 2 bathrooms
- Sleeps 6
- Private patio
- Access to resort amenities

#### Living area

- Open-plan living area
- Fully equipped kitchen
- Breakfast bar with seating
- Dining table and chairs
- Tastefully furnished living room with flat-screen TV and comfortable sofa

#### Outdoor area

• Private patio with sunloungers and an alfresco dining area