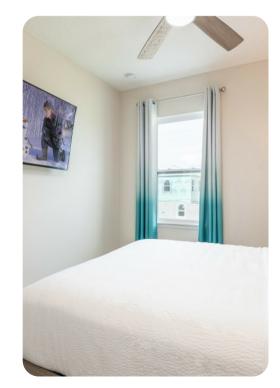

### Bedrooms

- Bedroom 1 King-size bed
- Bedroom 2 Queen-size bed
- Bedroom 3 Queen-size bed