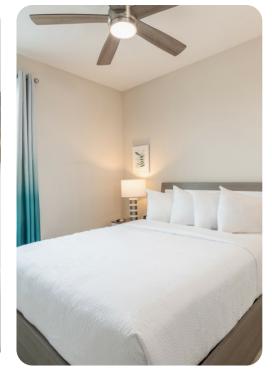

### Bedrooms

- Bedroom 1 King-size bed
- Bedroom 2 Queen-size bed
- Bedroom 3 Queen-size bed