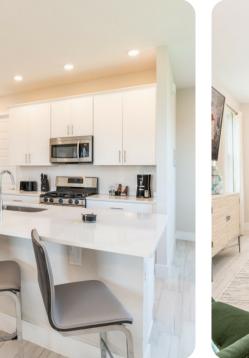

#### Living area

- Open-plan living area
- Fully equipped kitchen
- Breakfast bar with seating
- Dining table and chairs
- Tastefully furnished living room with flat-screen TV and comfortable sofa