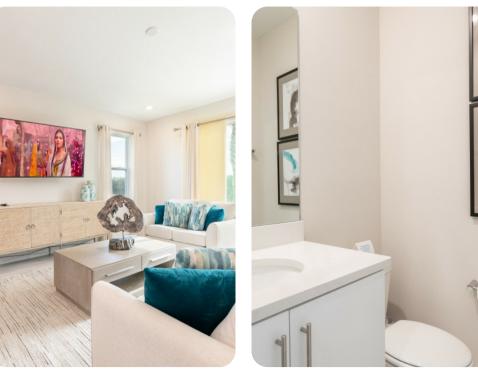

#### Living area

- Open-plan living area
- Fully equipped kitchen
- Breakfast bar with seating
- Dining table and chairs
- Tastefully furnished living room with flat-screen TV and comfortable sofa

#### Home entertainment

• Flat-screen TVs in living area and all bedrooms