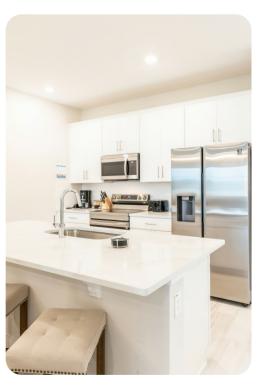

## Living area

- Open-plan living area
- Fully equipped kitchen
- Breakfast bar with seating
- Dining table and chairs
- Tastefully furnished living room with flat-screen TV and comfortable sofa