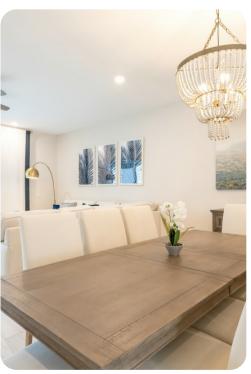

## Living area

- Open-plan living area
- Fully equipped kitchen
- Breakfast bar with seating
- Dining table and chairs
- Tastefully furnished living room with flat-screen TV and comfortable sofa