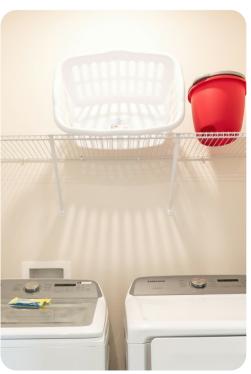

bed
- Bedroom 2 King-size bed
- Bedroom 3 2 twin beds

## Living area

- Open-plan living area
- Fully equipped kitchen
- Breakfast bar with seating
- Dining table and chairs
- Tastefully furnished living room with flat-screen TV and comfortable sofa

#### Outdoor area

• Private screened patio with an alfresco dining area

#### Home entertainment

• Flat-screen TVs in living area and all bedrooms









Spectrum Resort 34 | Page 2 of 6

## General

- Air conditioning throughout
- Complimentary wifi
- Bedding and towels included
- Private parking

## Laundry room

- Washer and dryer
- Iron and ironing board

# Children's equipment available for hire

- Crib
- Stroller
- High chair
- Pack and play









Spectrum Resort 34 | Page 3 of 6









Spectrum Resort 34 | Page 4 of 6









Spectrum Resort 34 | Page 5 of 6