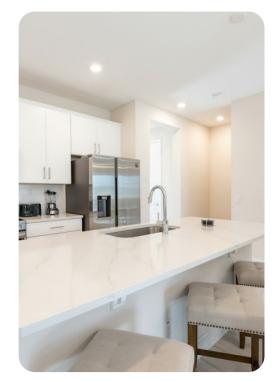

## Living area

- Open-plan living area
- Fully equipped kitchen
- Breakfast bar with seating
- Dining table and chairs
- Tastefully furnished living room with flat-screen TV and comfortable sofa