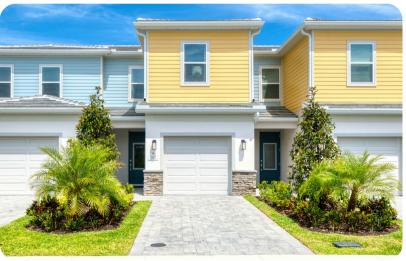

Spectrum at Reunion

# Spectrum Resort 34







#### Official Reunion Resort Home - Full Use of Amenities

- Complimentary, unlimited water park entry
- Unlimited access to 3 golf courses Green fees apply

## **Key Features**

- 3 bedrooms
- 2 bathrooms
- Sleeps 6
- Private patio
- Access to resort amenities

### Bedrooms

- Bedroom 1 King-size bed
- Bedroom 2 King-size bed
- Bedroom 3 2 twin beds

## Living area

- Open-plan living area
- Fully equipped kitchen
- Breakfast bar with seating
- Dining table and chairs
- Tastefully furnished living room with flat-screen TV and comfortable sofa

#### Outdoor area

• Private screened patio with an alfresco dining area

#### Home entertainment

• Flat-screen TVs in living area and all bedrooms









Spectrum Resort 34 | Page 2 of 6

## General

- Air conditioning throughout
- Complimenta