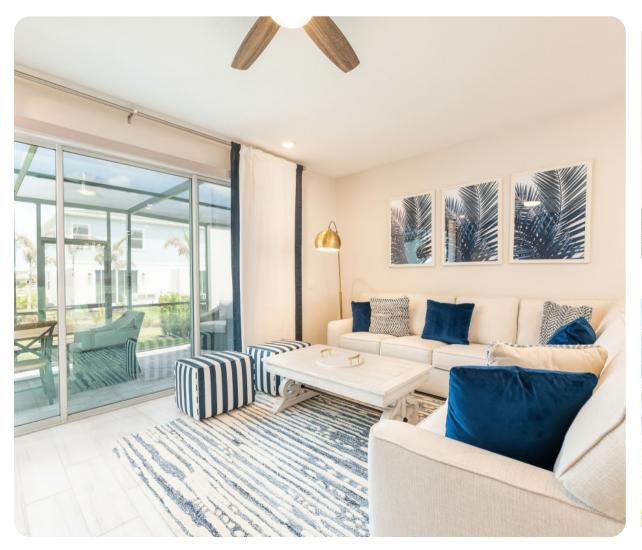

## Living area

- Open-plan living area
- Fully equipped kitchen
- Breakfast bar with seating
- Dining table and chairs
- Tastefully furnished living room with flat-screen TV and comfortable sofa

#### Home entertainment

• Flat-screen TVs in living area and all bedrooms

Spectrum Resort 34 | Page 2 of 6