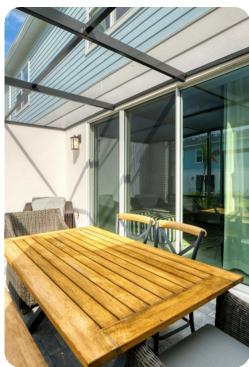

om 3 2 twin beds

## Living area

- Open-plan living area
- Fully equipped kitchen
- Breakfast bar with seating
- Dining table and chairs
- Tastefully furnished living room with flat-screen TV and comfortable sofa

#### Outdoor area

• Private screened patio with an alfresco dining area

#### Home entertainment

• Flat-screen TVs in living area and all bedrooms









Spectrum Resort 34 | Page 2 of 6

## General

- Air conditioning throughout
- Complimentary wifi
- Bedding and towels included
- Private parking

## Laundry room

- Washer and dryer
- Iron and ironing board

# Children's equipment available for hire

- Crib
- Stroller
- High chair
- Pack and play









Spectrum Resort 34 | Page 3 of 6









Spectrum Resort 34 | Page 4 of 6









Spectrum Resort 34 | Page 5 of 6