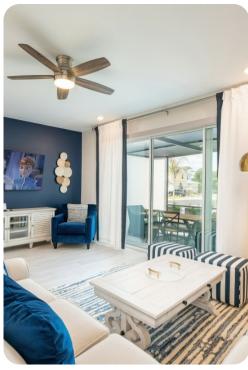

## Living area

- Open-plan living area
- Fully equipped kitchen
- Breakfast bar with seating
- Dining table and chairs
- Tastefully furnished living room with flat-screen TV and comfortable sofa