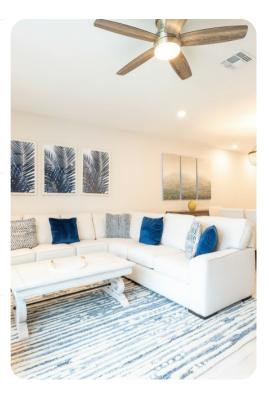

## Living area

- Open-plan living area
- Fully equipped kitchen
- Breakfast bar with seating
- Dining table and chairs
- Tastefully furnished living room with flat-screen TV and comfortable sofa