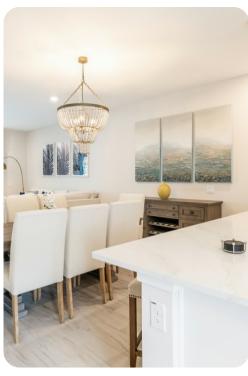

## Living area

- Open-plan living area
- Fully equipped kitchen
- Breakfast bar with seating
- Dining table and chairs
- Tastefully furnished living room with flat-screen TV and comfortable sofa