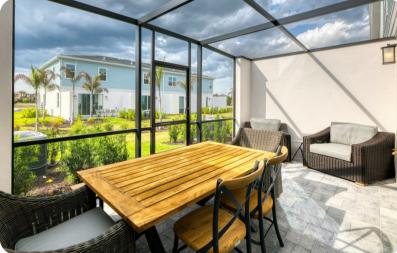

Spectrum at Reunion

# Spectrum Resort 34







#### Official Reunion Resort Home - Full Use of Amenities

- Complimentary, unlimited water park entry
- Unlimited access to 3 golf courses Green fees apply

## **Key Features**

- 3 bedrooms
- 2 bathrooms
- Sleeps 6
- Private patio
- Access to resort amenities

### Bedrooms

- Bedroom 1 King-size bed
- Bedroom 2 King-size bed
- Bedroom 3 2 twin beds

## Living area

- Open-plan living area
- Fully equipped kitchen
- Breakfast bar with seating
- Dining table and chairs
- Tastefully furnished living room with flat-screen TV and comfortable sofa

#### Outdoor area

• Private screened patio with an alfresco dining area

#### Home entertainment

• Flat-screen TVs in living area and all bedrooms









Spectrum Resort 34 | Page 2 of 6

## General

- Air conditioning throughout
- Complimen