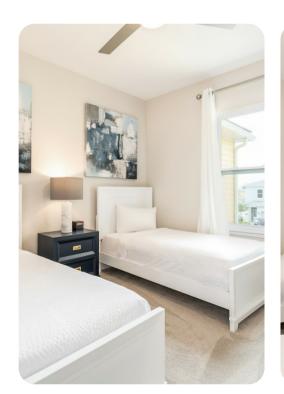

#### Bedrooms

- Bedroom 1 King-size bed
- Bedroom 2 Queen-size bed
- Bedroom 3 2 twin beds

#### Home entertainment

• Flat-screen TVs in living area and all bedrooms

Spectrum Resort 33 | Page 2 of 6