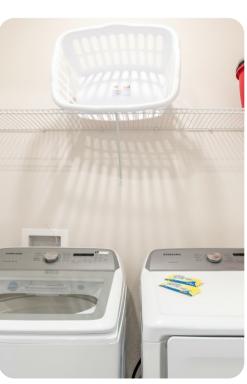

room 1 King-size bed
- Bedroom 2 Queen-size bed
- Bedroom 3 2 twin beds

## Living area

- Open-plan living area
- Fully equipped kitchen
- Breakfast bar with seating
- Dining table and chairs
- Tastefully furnished living room with flat-screen TV and comfortable sofa

#### Outdoor area

- Private patio
- Table and chairs

#### Home entertainment

• Flat-screen TVs in living area and all bedrooms









Spectrum Resort 33 | Page 2 of 6

### General

- Air conditioning throughout
- Complimentary wifi
- Bedding and towels included
- Private parking

## Laundry room

- Washer and dryer
- Iron and ironing board

## Children's equipment available for hire

- Crib
- Stroller
- High chair
- Pack and play









Spectrum Resort 33 | Page 3 of 6









Spectrum Resort 33 | Page 4 of 6









Spectrum Resort 33 | Page 5 of 6