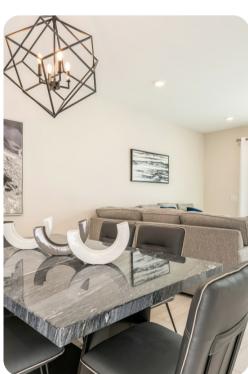

## Living area

- Open-plan living area
- Fully equipped kitchen
- Breakfast bar with seating
- Dining table and chairs
- Tastefully furnished living room with flat-screen TV and comfortable sofa