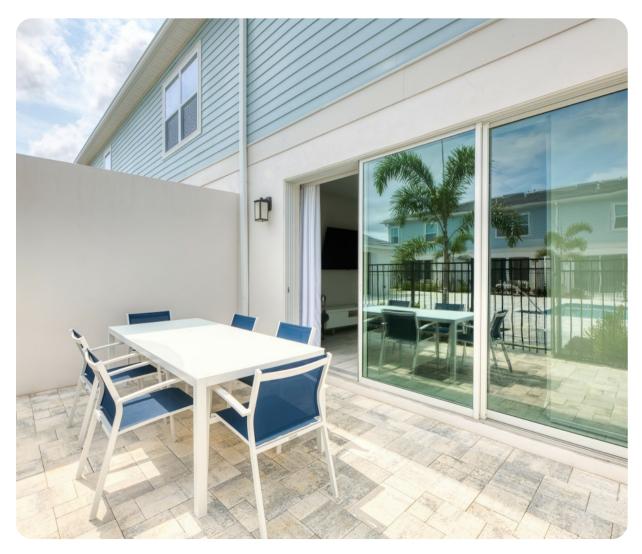

# Spectrum Resort 33

<u>№</u> 3 <u></u>2 00 6







#### Official Reunion Resort Home - Full Use of Amenities

- Complimentary, unlimited water park entry
- Unlimited access to 3 golf courses Green fees apply

#### **Key Features**

- 3 bedrooms
- 2 bathrooms
- Sleeps 6
- Private patio
- Access to resort amenities

#### Bedrooms

- Bedroom 1 King-size bed
- Bedroom 2 Queen-size bed
- Bedroom 3 2 twin beds

## Living area

- Open-plan living area
- Fully equipped kitchen
- Breakfast bar with seating
- Dining table and chairs
- Tastefully furnished living room with flat-screen TV and comfortable sofa

#### Outdoor area

- Private patio
- Table and chairs

#### Home entertainment

• Flat-screen TVs in living area and all bedrooms









Spectrum Resort 33 | Page 2 of 6

### General

- Air conditioning throughout
- Complimentary wifi
-