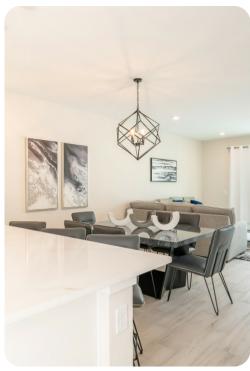

## Living area

- Open-plan living area
- Fully equipped kitchen
- Breakfast bar with seating
- Dining table and chairs
- Tastefully furnished living room with flat-screen TV and comfortable sofa