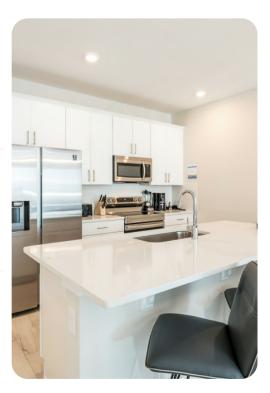

## Living area

- Open-plan living area
- Fully equipped kitchen
- Breakfast bar with seating
- Dining table and chairs
- Tastefully furnished living room with flat-screen TV and comfortable sofa