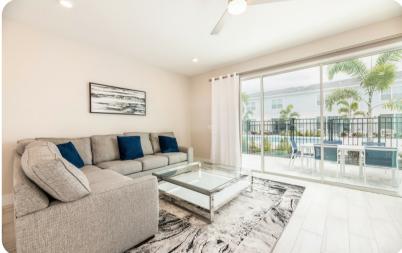

## Living area

- Open-plan living area
- Fully equipped kitchen
- Breakfast bar with seating
- Dining table and chairs
- Tastefully furnished living room with flat-screen TV and comfortable sofa