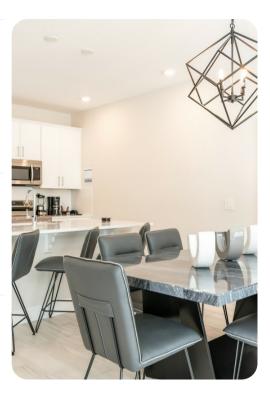

## Living area

- Open-plan living area
- Fully equipped kitchen
- Breakfast bar with seating
- Dining table and chairs
- Tastefully furnished living room with flat-screen TV and comfortable sofa