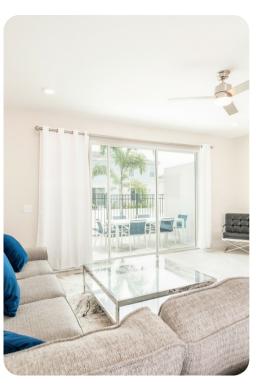

## Living area

- Open-plan living area
- Fully equipped kitchen
- Breakfast bar with seating
- Dining table and chairs
- Tastefully furnished living room with flat-screen TV and comfortable sofa

#### Outdoor area

- Private patio
- Table and chairs