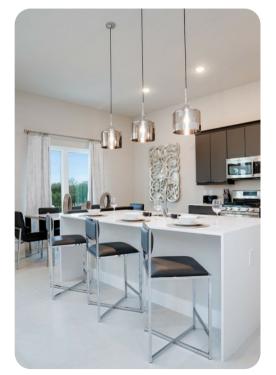

## **Key Features**

- 4 bedrooms
- 3.5 bathrooms
- Sleeps 10
- Game room
- Two stories
- Sun terrace
- Pet friendly
- Access to communal pool

#### General

- 2 various bed types available
- Air conditioning throughout
- Complimentary wifi
- Bedding and towels included
- Private parking
- Washer and dryer
- Iron and ironing board
- Pet friendly additional fee applies