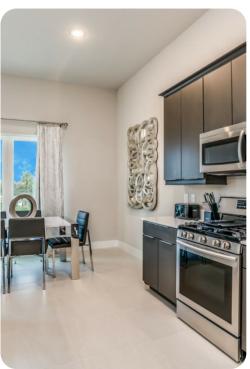

## **Key Features**

- 4 bedrooms
- 3.5 bathrooms
- Sleeps 10
- Game room
- Two stories
- Sun terrace
- Pet friendly
- Access to communal pool

#### General

- 2 various bed types available
- Air conditioning throughout
- Complimentary wifi
- Bedding and towels included
- Private parking
- Washer and dryer
- Iron and ironing board
- Pet friendly additional fee applies