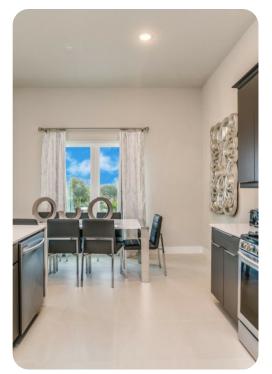

## **Key Features**

- 4 bedrooms
- 3.5 bathrooms
- Sleeps 10
- Game room
- Two stories
- Sun terrace
- Pet friendly
- Access to communal pool

#### General

- 2 various bed types available
- Air conditioning throughout
- Complimentary wifi
- Bedding and towels included
- Private parking
- Washer and dryer
- Iron and ironing board
- Pet friendly additional fee applies