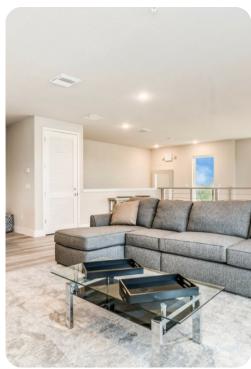

## **Key Features**

- 4 bedrooms
- 3.5 bathrooms
- Sleeps 10
- Game room
- Two stories
- Sun terrace
- Pet friendly
- Access to communal pool

#### General

- 2 various bed types available
- Air conditioning throughout
- Complimentary wifi
- Bedding and towels included
- Private parking
- Washer and dryer
- Iron and ironing board
- Pet friendly additional fee applies