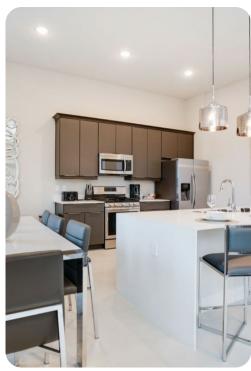

## **Key Features**

- 4 bedrooms
- 3.5 bathrooms
- Sleeps 10
- Game room
- Two stories
- Sun terrace
- Pet friendly
- Access to communal pool

#### General

- 2 various bed types available
- Air conditioning throughout
- Complimentary wifi
- Bedding and towels included
- Private parking
- Washer and dryer
- Iron and ironing board
- Pet friendly additional fee applies