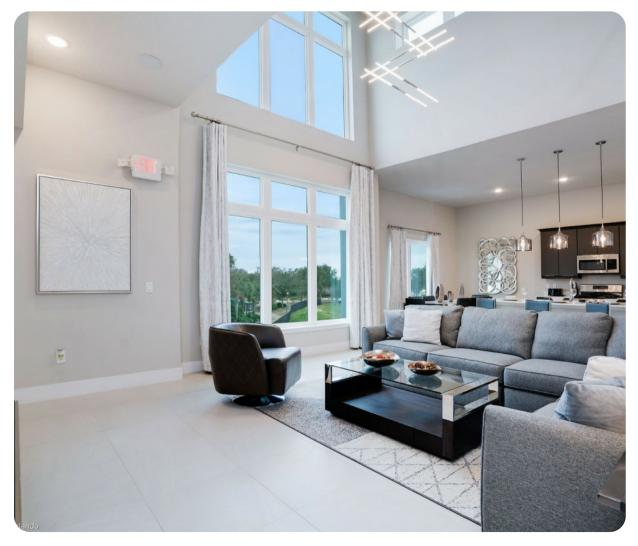

## **Key Features**

- 4 bedrooms
- 3.5 bathrooms
- Sleeps 10
- Game room
- Two stories
- Sun terrace
- Pet friendly
- Access to communal pool

#### General

- 2 various bed types available
- Air conditioning throughout
- Complimentary wifi
- Bedding and towels included
- Private parking
- Washer and dryer
- Iron and ironing board
- Pet friendly additional fee applies