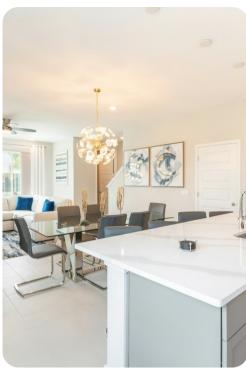

## Living area

- Open-plan living area
- Fully equipped kitchen
- Breakfast bar with seating
- Dining table and chairs
- Tastefully furnished living room with flat-screen TV and comfortable sofa