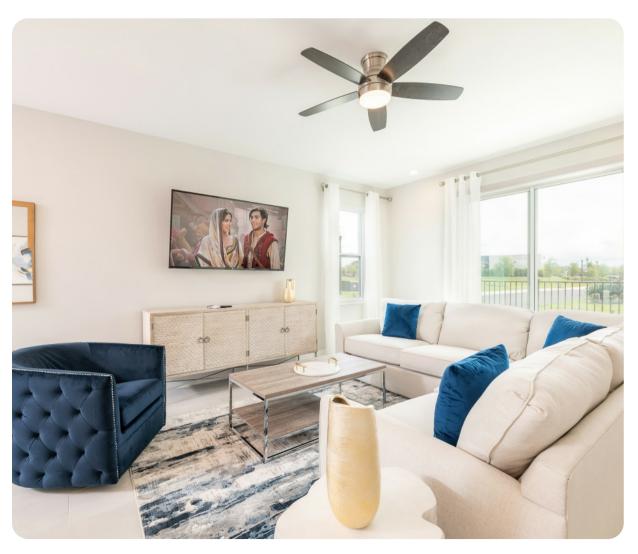

## Living area

- Open-plan living area
- Fully equipped kitchen
- Breakfast bar with seating
- Dining table and chairs
- Tastefully furnished living room with flat-screen TV and comfortable sofa

#### Home entertainment

• Flat-screen TVs in living area and all bedrooms

Spectrum Resort 29 | Page 2 of 6