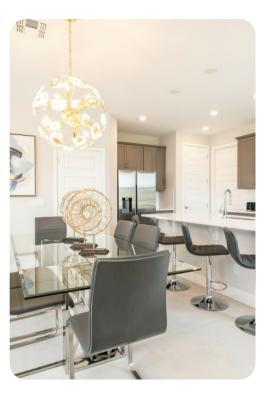

## Living area

- Open-plan living area
- Fully equipped kitchen
- Breakfast bar with seating
- Dining table and chairs
- Tastefully furnished living room with flat-screen TV and comfortable sofa