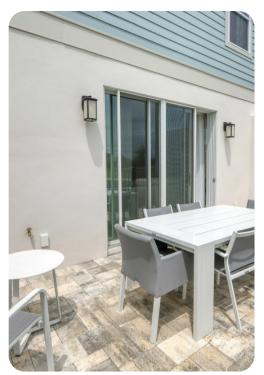

bed
- Bedroom 3 2 twin beds

## Living area

- Open-plan living area
- Fully equipped kitchen
- Breakfast bar with seating
- Dining table and chairs
- Tastefully furnished living room with flat-screen TV and comfortable sofa

#### Outdoor area

• Private patio with an alfresco dining area

#### Home entertainment

• Flat-screen TVs in living area and all bedrooms









Spectrum Resort 29 | Page 2 of 6

## General

- Air conditioning throughout
- Complimentary wifi
- Bedding and towels included
- Private parking

## Laundry room

- Washer and dryer
- Iron and ironing board

# Children's equipment available for hire

- Crib
- Stroller
- High chair
- Pack and play









Spectrum Resort 29 | Page 3 of 6









Spectrum Resort 29 | Page 4 of 6









Spectrum Resort 29 | Page 5 of 6