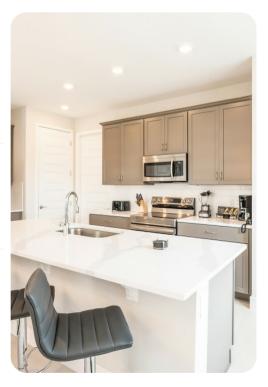

## Living area

- Open-plan living area
- Fully equipped kitchen
- Breakfast bar with seating
- Dining table and chairs
- Tastefully furnished living room with flat-screen TV and comfortable sofa