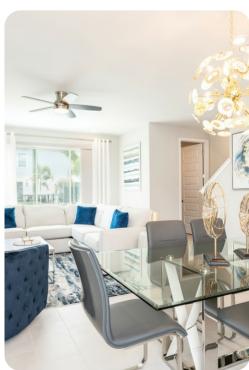

## Living area

- Open-plan living area
- Fully equipped kitchen
- Breakfast bar with seating
- Dining table and chairs
- Tastefully furnished living room with flat-screen TV and comfortable sofa