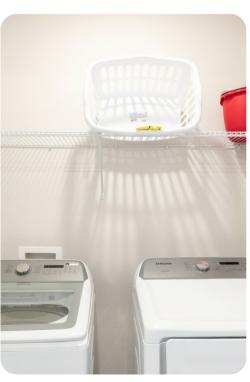

King-size bed
- Bedroom 2 King-size bed
- Bedroom 3 2 twin beds

## Living area

- Open-plan living area
- Fully equipped kitchen
- Breakfast bar with seating
- Dining table and chairs
- Tastefully furnished living room with flat-screen TV and comfortable sofa

#### Outdoor area

• Private patio with an alfresco dining area

#### Home entertainment

• Flat-screen TVs in living area and all bedrooms









Spectrum Resort 29 | Page 2 of 6

## General

- Air conditioning throughout
- Complimentary wifi
- Bedding and towels included
- Private parking

## Laundry room

- Washer and dryer
- Iron and ironing board

# Children's equipment available for hire

- Crib
- Stroller
- High chair
- Pack and play









Spectrum Resort 29 | Page 3 of 6









Spectrum Resort 29 | Page 4 of 6









Spectrum Resort 29 | Page 5 of 6