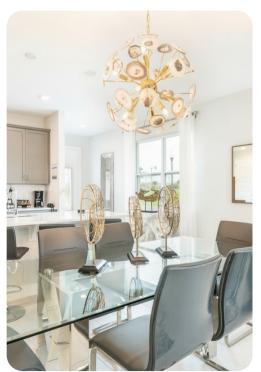

## Living area

- Open-plan living area
- Fully equipped kitchen
- Breakfast bar with seating
- Dining table and chairs
- Tastefully furnished living room with flat-screen TV and comfortable sofa