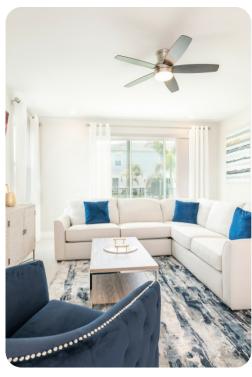

## Living area

- Open-plan living area
- Fully equipped kitchen
- Breakfast bar with seating
- Dining table and chairs
- Tastefully furnished living room with flat-screen TV and comfortable sofa