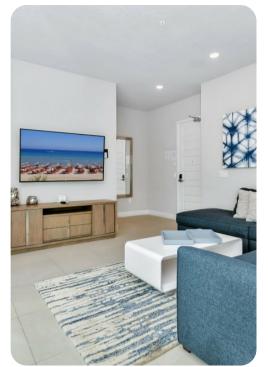

## **Key Features**

- 3 bedrooms
- 2.5 bathrooms
- Sleeps 8
- Private patio
- Pet Friendly
- Access to communal pool

#### General

- 2 various bed types available
- Air conditioning throughout
- Complimentary wifi
- Bedding and towels included
- Private parking
- Washer and dryer
- Iron and ironing board
- Pet Friendly additional nightly fee applies (up to 2 pets)