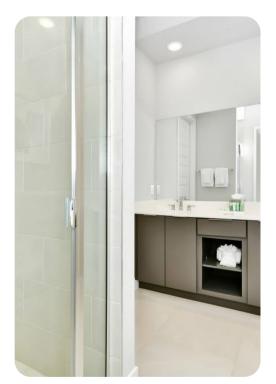

## **Key Features**

- 3 bedrooms
- 2.5 bathrooms
- Sleeps 8
- Private patio
- Pet Friendly
- Access to communal pool

#### General

- 2 various bed types available
- Air conditioning throughout
- Complimentary wifi
- Bedding and towels included
- Private parking
- Washer and dryer
- Iron and ironing board
- Pet Friendly additional nightly fee applies (up to 2 pets)