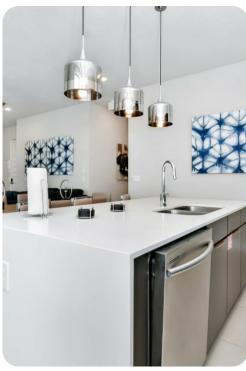

## **Key Features**

- 3 bedrooms
- 2.5 bathrooms
- Sleeps 8
- Private patio
- Pet Friendly
- Access to communal pool

#### General

- 2 various bed types available
- Air conditioning throughout
- Complimentary wifi
- Bedding and towels included
- Private parking
- Washer and dryer
- Iron and ironing board
- Pet Friendly additional nightly fee applies (up to 2 pets)