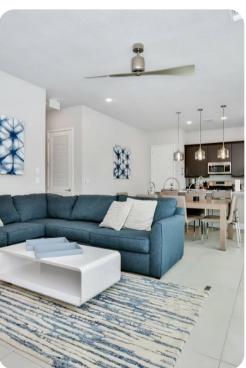

## **Key Features**

- 3 bedrooms
- 2.5 bathrooms
- Sleeps 8
- Private patio
- Pet Friendly
- Access to communal pool

#### General

- 2 various bed types available
- Air conditioning throughout
- Complimentary wifi
- Bedding and towels included
- Private parking
- Washer and dryer
- Iron and ironing board
- Pet Friendly additional nightly fee applies (up to 2 pets)