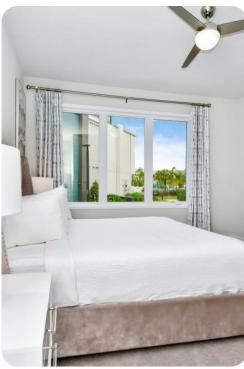

## **Key Features**

- 3 bedrooms
- 2.5 bathrooms
- Sleeps 8
- Private patio
- Pet Friendly
- Access to communal pool

#### General

- 2 various bed types available
- Air conditioning throughout
- Complimentary wifi
- Bedding and towels included
- Private parking
- Washer and dryer
- Iron and ironing board
- Pet Friendly additional nightly fee applies (up to 2 pets)