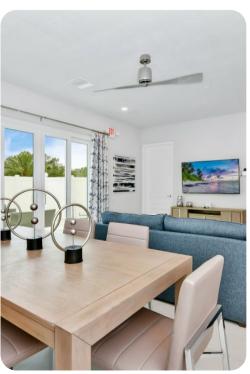

## **Key Features**

- 3 bedrooms
- 2.5 bathrooms
- Sleeps 8
- Private patio
- Pet Friendly
- Access to communal pool

#### General

- 2 various bed types available
- Air conditioning throughout
- Complimentary wifi
- Bedding and towels included
- Private parking
- Washer and dryer
- Iron and ironing board
- Pet Friendly additional nightly fee applies (up to 2 pets)