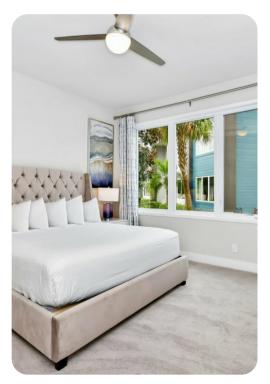

## **Key Features**

- 3 bedrooms
- 2.5 bathrooms
- Sleeps 8
- Private patio
- Pet Friendly
- Access to communal pool

#### General

- 2 various bed types available
- Air conditioning throughout
- Complimentary wifi
- Bedding and towels included
- Private parking
- Washer and dryer
- Iron and ironing board
- Pet Friendly additional nightly fee applies (up to 2 pets)