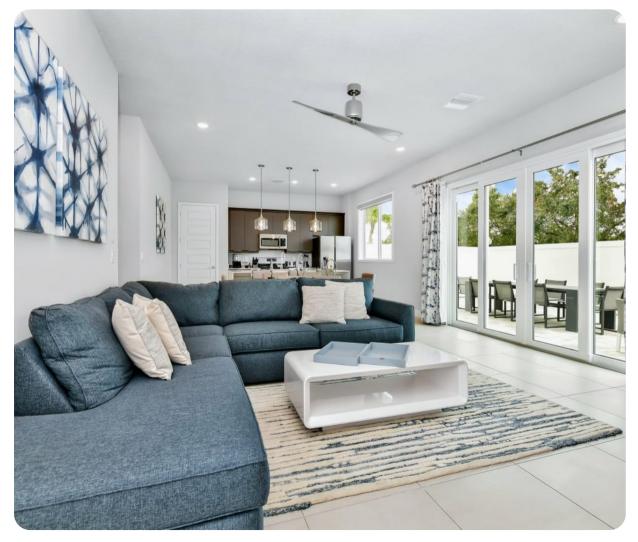

## **Key Features**

- 3 bedrooms
- 2.5 bathrooms
- Sleeps 8
- Private patio
- Pet Friendly
- Access to communal pool

#### General

- 2 various bed types available
- Air conditioning throughout
- Complimentary wifi
- Bedding and towels included
- Private parking
- Washer and dryer
- Iron and ironing board
- Pet Friendly additional nightly fee applies (up to 2 pets)