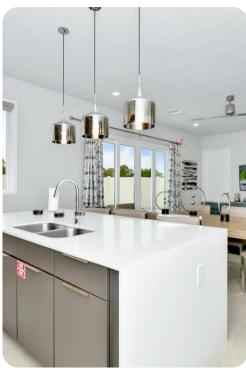

## **Key Features**

- 3 bedrooms
- 2.5 bathrooms
- Sleeps 8
- Private patio
- Pet Friendly
- Access to communal pool

#### General

- 2 various bed types available
- Air conditioning throughout
- Complimentary wifi
- Bedding and towels included
- Private parking
- Washer and dryer
- Iron and ironing board
- Pet Friendly additional nightly fee applies (up to 2 pets)