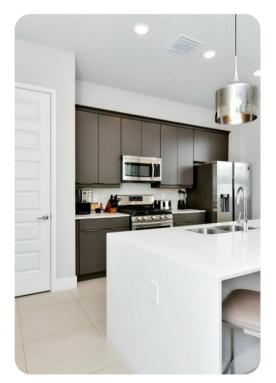

## **Key Features**

- 3 bedrooms
- 2.5 bathrooms
- Sleeps 8
- Private patio
- Pet Friendly
- Access to communal pool

#### General

- 2 various bed types available
- Air conditioning throughout
- Complimentary wifi
- Bedding and towels included
- Private parking
- Washer and dryer
- Iron and ironing board
- Pet Friendly additional nightly fee applies (up to 2 pets)