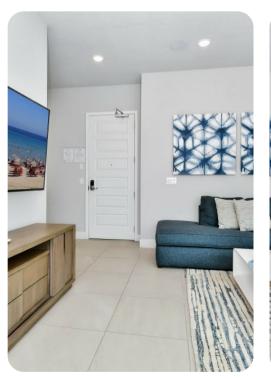

## **Key Features**

- 3 bedrooms
- 2.5 bathrooms
- Sleeps 8
- Private patio
- Pet Friendly
- Access to communal pool

#### General

- 2 various bed types available
- Air conditioning throughout
- Complimentary wifi
- Bedding and towels included
- Private parking
- Washer and dryer
- Iron and ironing board
- Pet Friendly additional nightly fee applies (up to 2 pets)