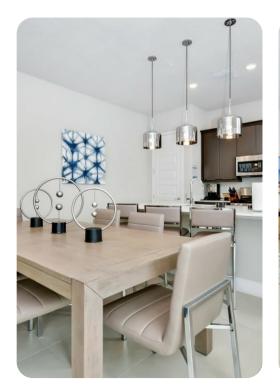

## **Key Features**

- 3 bedrooms
- 2.5 bathrooms
- Sleeps 8
- Private patio
- Pet Friendly
- Access to communal pool

#### General

- 2 various bed types available
- Air conditioning throughout
- Complimentary wifi
- Bedding and towels included
- Private parking
- Washer and dryer
- Iron and ironing board
- Pet Friendly additional nightly fee applies (up to 2 pets)