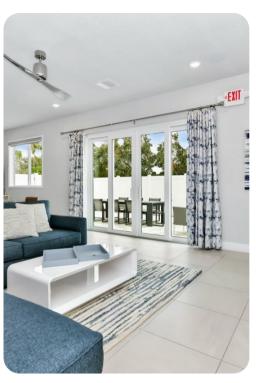

## **Key Features**

- 3 bedrooms
- 2.5 bathrooms
- Sleeps 8
- Private patio
- Pet Friendly
- Access to communal pool

#### General

- 2 various bed types available
- Air conditioning throughout
- Complimentary wifi
- Bedding and towels included
- Private parking
- Washer and dryer
- Iron and ironing board
- Pet Friendly additional nightly fee applies (up to 2 pets)