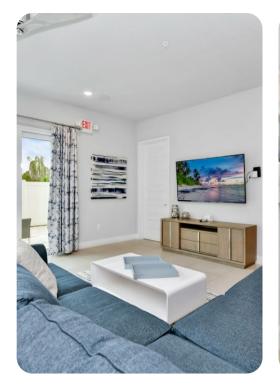

## **Key Features**

- 3 bedrooms
- 2.5 bathrooms
- Sleeps 8
- Private patio
- Pet Friendly
- Access to communal pool

#### General

- 2 various bed types available
- Air conditioning throughout
- Complimentary wifi
- Bedding and towels included
- Private parking
- Washer and dryer
- Iron and ironing board
- Pet Friendly additional nightly fee applies (up to 2 pets)