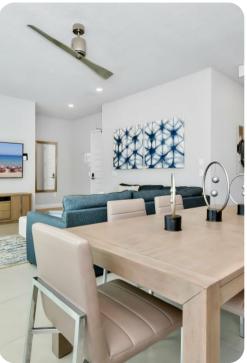

## **Key Features**

- 3 bedrooms
- 2.5 bathrooms
- Sleeps 8
- Private patio
- Pet Friendly
- Access to communal pool

#### General

- 2 various bed types available
- Air conditioning throughout
- Complimentary wifi
- Bedding and towels included
- Private parking
- Washer and dryer
- Iron and ironing board
- Pet Friendly additional nightly fee applies (up to 2 pets)