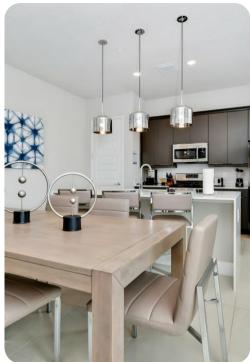

## **Key Features**

- 3 bedrooms
- 2.5 bathrooms
- Sleeps 8
- Private patio
- Pet Friendly
- Access to communal pool

#### General

- 2 various bed types available
- Air conditioning throughout
- Complimentary wifi
- Bedding and towels included
- Private parking
- Washer and dryer
- Iron and ironing board
- Pet Friendly additional nightly fee applies (up to 2 pets)