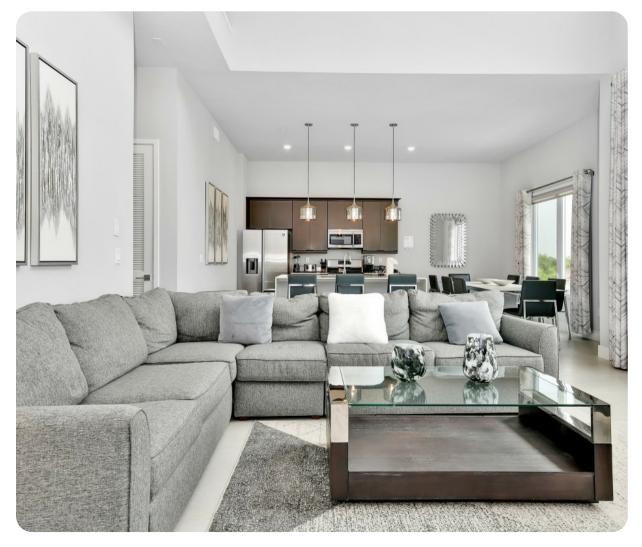

## **Key Features**

- 4 bedrooms
- 3.5 bathrooms
- Sleeps 10
- Game room
- Two stories
- Sun terrace
- Pet friendly
- Access to communal pool

#### General

- 2 various bed types available
- Air conditioning throughout
- Complimentary wifi
- Bedding and towels included
- Private parking
- Washer and dryer
- Iron and ironing board
- Pet friendly additional fee applies