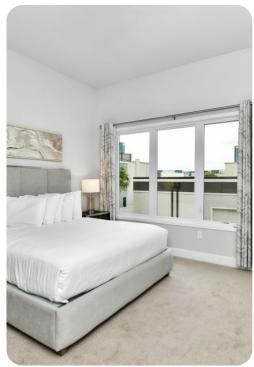

## **Key Features**

- 4 bedrooms
- 3.5 bathrooms
- Sleeps 10
- Game room
- Two stories
- Sun terrace
- Pet friendly
- Access to communal pool

#### General

- 2 various bed types available
- Air conditioning throughout
- Complimentary wifi
- Bedding and towels included
- Private parking
- Washer and dryer
- Iron and ironing board
- Pet friendly additional fee applies