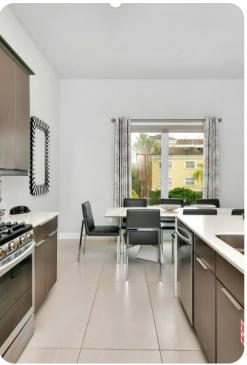

## **Key Features**

- 4 bedrooms
- 3.5 bathrooms
- Sleeps 10
- Game room
- Two stories
- Sun terrace
- Pet friendly
- Access to communal pool

#### General

- 2 various bed types available
- Air conditioning throughout
- Complimentary wifi
- Bedding and towels included
- Private parking
- Washer and dryer
- Iron and ironing board
- Pet friendly additional fee applies