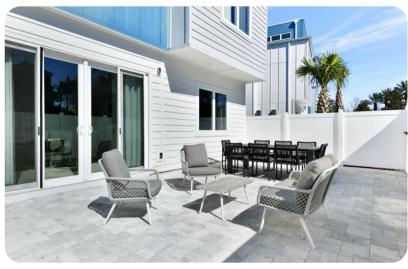

## **Key Features**

- 4 bedrooms
- 3.5 bathrooms
- Sleeps 10
- Private patio
- One story
- Pet friendly
- Access to communal pool

#### General

- 2 various bed types available
- Air conditioning throughout
- Complimentary wifi
- Bedding and towels included
- Private parking
- Washer and dryer
- Iron and ironing board
- Pet friendly additional fee applies