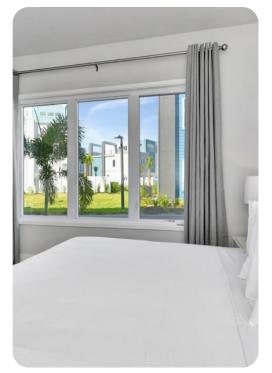

## **Key Features**

- 4 bedrooms
- 3.5 bathrooms
- Sleeps 10
- Private patio
- One story
- Pet friendly
- Access to communal pool

#### General

- 2 various bed types available
- Air conditioning throughout
- Complimentary wifi
- Bedding and towels included
- Private parking
- Washer and dryer
- Iron and ironing board
- Pet friendly additional fee applies