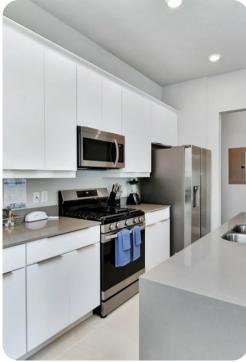

## **Key Features**

- 4 bedrooms
- 3.5 bathrooms
- Sleeps 10
- Private patio
- One story
- Pet friendly
- Access to communal pool

#### General

- 2 various bed types available
- Air conditioning throughout
- Complimentary wifi
- Bedding and towels included
- Private parking
- Washer and dryer
- Iron and ironing board
- Pet friendly additional fee applies