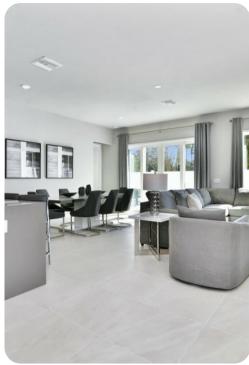

## **Key Features**

- 4 bedrooms
- 3.5 bathrooms
- Sleeps 10
- Private patio
- One story
- Pet friendly
- Access to communal pool

#### General

- 2 various bed types available
- Air conditioning throughout
- Complimentary wifi
- Bedding and towels included
- Private parking
- Washer and dryer
- Iron and ironing board
- Pet friendly additional fee applies