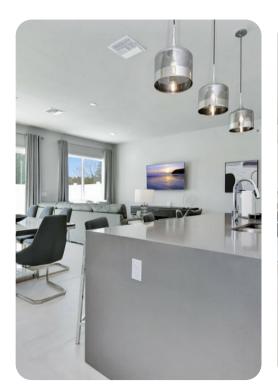

## **Key Features**

- 4 bedrooms
- 3.5 bathrooms
- Sleeps 10
- Private patio
- One story
- Pet friendly
- Access to communal pool

#### General

- 2 various bed types available
- Air conditioning throughout
- Complimentary wifi
- Bedding and towels included
- Private parking
- Washer and dryer
- Iron and ironing board
- Pet friendly additional fee applies