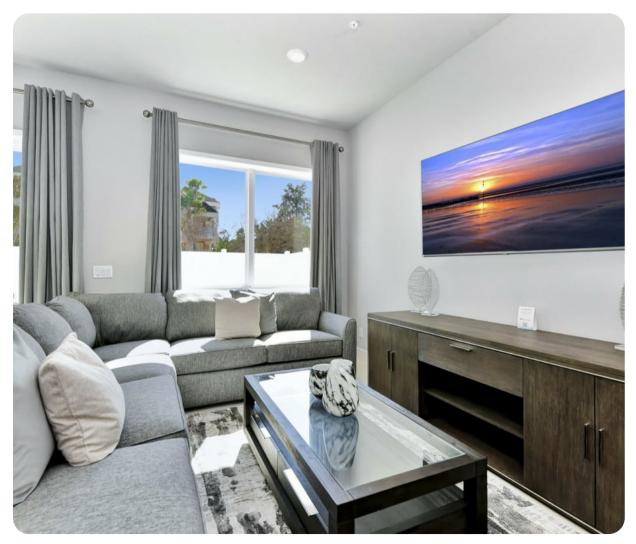

## **Key Features**

- 4 bedrooms
- 3.5 bathrooms
- Sleeps 10
- Private patio
- One story
- Pet friendly
- Access to communal pool

#### General

- 2 various bed types available
- Air conditioning throughout
- Complimentary wifi
- Bedding and towels included
- Private parking
- Washer and dryer
- Iron and ironing board
- Pet friendly additional fee applies