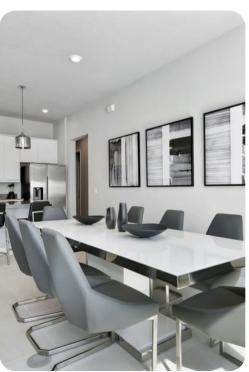

## **Key Features**

- 4 bedrooms
- 3.5 bathrooms
- Sleeps 10
- Private patio
- One story
- Pet friendly
- Access to communal pool

#### General

- 2 various bed types available
- Air conditioning throughout
- Complimentary wifi
- Bedding and towels included
- Private parking
- Washer and dryer
- Iron and ironing board
- Pet friendly additional fee applies