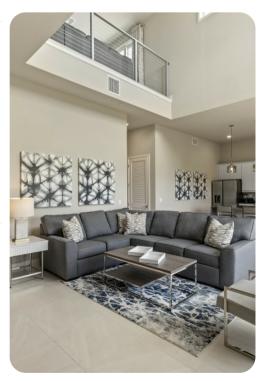

### **Key Features**

- 5 bedrooms
- 4.5 bathrooms
- Sleeps 12
- Sun terrace
- Pet friendly
- Access to communal pool

#### General

- 2 various bed types available
- Air conditioning throughout
- Complimentary wifi
- Bedding and towels included
- Private parking
- Washer and dryer
- Iron and ironing board