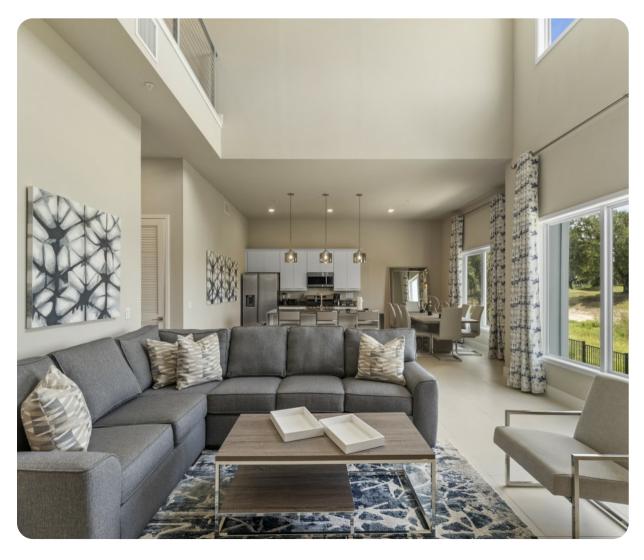

### **Key Features**

- 5 bedrooms
- 4.5 bathrooms
- Sleeps 12
- Sun terrace
- Pet friendly
- Access to communal pool

#### General

- 2 various bed types available
- Air conditioning throughout
- Complimentary wifi
- Bedding and towels included
- Private parking
- Washer and dryer
- Iron and ironing board