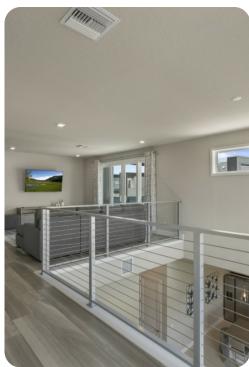

### **Key Features**

- 5 bedrooms
- 4.5 bathrooms
- Sleeps 12
- Sun terrace
- Pet friendly
- Access to communal pool

#### General

- 2 various bed types available
- Air conditioning throughout
- Complimentary wifi
- Bedding and towels included
- Private parking
- Washer and dryer
- Iron and ironing board