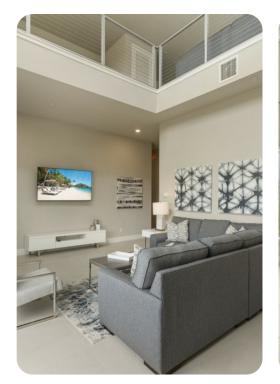

### **Key Features**

- 5 bedrooms
- 4.5 bathrooms
- Sleeps 12
- Sun terrace
- Pet friendly
- Access to communal pool

#### General

- 2 various bed types available
- Air conditioning throughout
- Complimentary wifi
- Bedding and towels included
- Private parking
- Washer and dryer
- Iron and ironing board