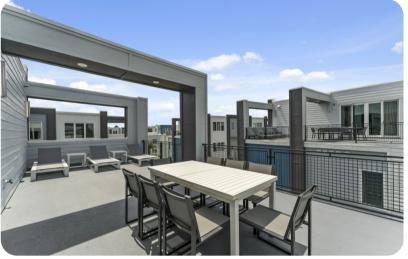

### **Key Features**

- 5 bedrooms
- 4.5 bathrooms
- Sleeps 12
- Sun terrace
- Pet friendly
- Access to communal pool