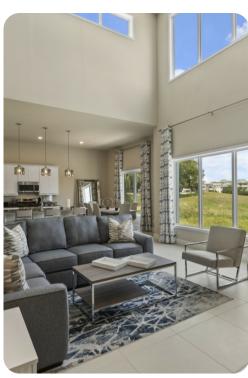

### **Key Features**

- 5 bedrooms
- 4.5 bathrooms
- Sleeps 12
- Sun terrace
- Pet friendly
- Access to communal pool

#### General

- 2 various bed types available
- Air conditioning throughout
- Complimentary wifi
- Bedding and towels included
- Private parking
- Washer and dryer
- Iron and ironing board