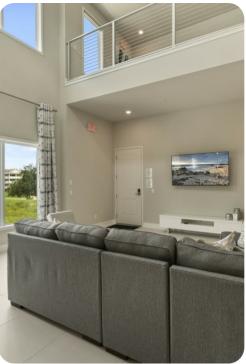

### **Key Features**

- 5 bedrooms
- 4.5 bathrooms
- Sleeps 12
- Sun terrace
- Pet friendly
- Access to communal pool

#### General

- 2 various bed types available
- Air conditioning throughout
- Complimentary wifi
- Bedding and towels included
- Private parking
- Washer and dryer
- Iron and ironing board