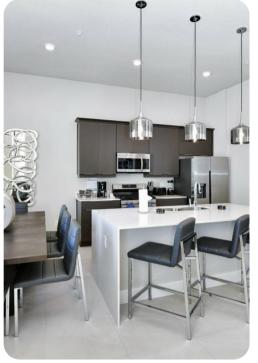

### Living area

- Open-plan living area
- Fully equipped kitchen
- Breakfast bar with seating
- Dining table and chairs
- Tastefully furnished living room with flat-screen TV and comfortable sofa
- Upstairs loft area with a flat-screen TV, pool table and an L-shaped sofa