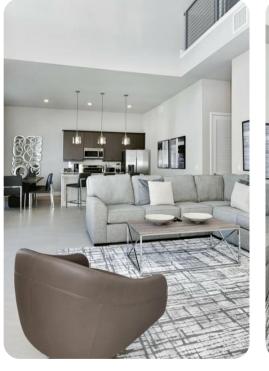

### Living area

- Open-plan living area
- Fully equipped kitchen
- Breakfast bar with seating
- Dining table and chairs
- Tastefully furnished living room with flat-screen TV and comfortable sofa
- Upstairs loft area with a flat-screen TV, pool table and an L-shaped sofa