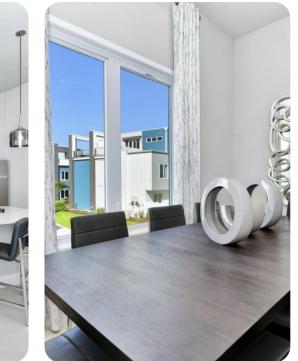

### Living area

- Open-plan living area
- Fully equipped kitchen
- Breakfast bar with seating
- Dining table and chairs
- Tastefully furnished living room with flat-screen TV and comfortable sofa
- Upstairs loft area with a flat-screen TV, pool table and an L-shaped sofa