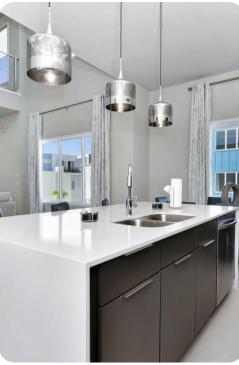

### Living area

- Open-plan living area
- Fully equipped kitchen
- Breakfast bar with seating
- Dining table and chairs
- Tastefully furnished living room with flat-screen TV and comfortable sofa
- Upstairs loft area with a flat-screen TV, pool table and an L-shaped sofa