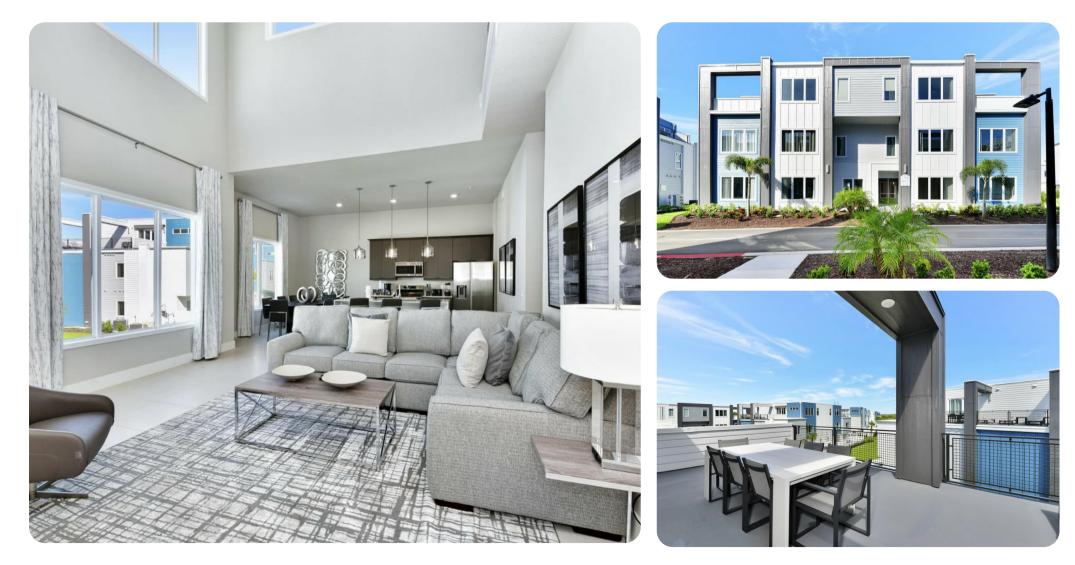

### Living area

- Open-plan living area
- Fully equipped kitchen
- Breakfast bar with seating
- Dining table and chairs
- Tastefully furnished living room with flat-screen TV and comfortable sofa
- Upstairs loft area with a flat-screen TV, pool table and an L-shaped sofa

### Outdoor area

• Rooftop terrace with a sunloungers and an alfresco dining area