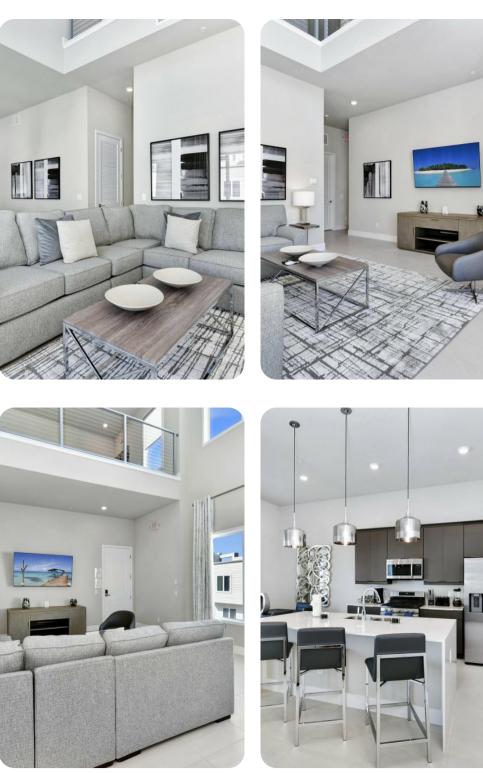

### Living area

- Open-plan living area
- Fully equipped kitchen
- Breakfast bar with seating
- Dining table and chairs
- Tastefully furnished living room with flat-screen TV and comfortable sofa
- Upstairs loft area with a flat-screen TV, pool table and an L-shaped sofa

### Outdoor area

• Rooftop terrace with a sunloungers and an alfresco dining area