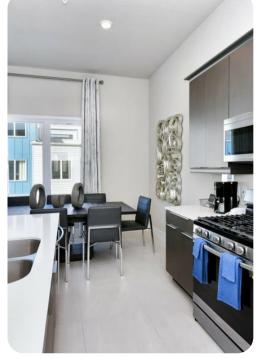

### Living area

- Open-plan living area
- Fully equipped kitchen
- Breakfast bar with seating
- Dining table and chairs
- Tastefully furnished living room with flat-screen TV and comfortable sofa
- Upstairs loft area with a flat-screen TV, pool table and an L-shaped sofa