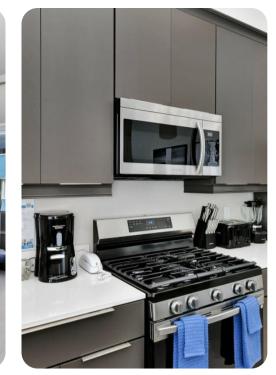

### Living area

- Open-plan living area
- Fully equipped kitchen
- Breakfast bar with seating
- Dining table and chairs
- Tastefully furnished living room with flat-screen TV and comfortable sofa
- Upstairs loft area with a flat-screen TV, pool table and an L-shaped sofa