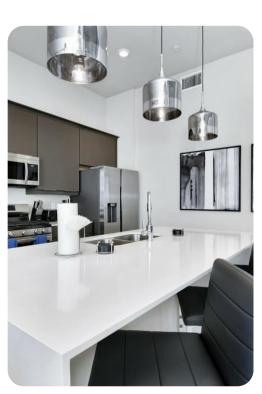

### Living area

- Open-plan living area
- Fully equipped kitchen
- Breakfast bar with seating
- Dining table and chairs
- Tastefully furnished living room with flat-screen TV and comfortable sofa
- Upstairs loft area with a flat-screen TV, pool table and an L-shaped sofa