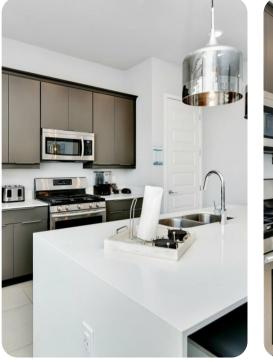

## **Key Features**

- 3 bedrooms
- 2.5 bathrooms
- Sleeps 8
- Private patio
- Pet Friendly
- Access to communal pool

## General

- 2 Various bed types available
- Air conditioning throughout
- Complimentary wifi
- Bedding and towels included
- Private parking
- Washer and dryer
- Iron and ironing board
- Pet Friendly additional nightly fee applies (up to 2 pets)