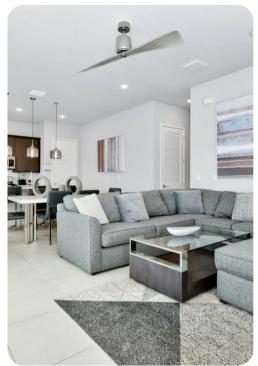

## **Key Features**

- 3 bedrooms
- 2.5 bathrooms
- Sleeps 8
- Private patio
- Pet Friendly
- Access to communal pool

## General

- 2 Various bed types available
- Air conditioning throughout
- Complimentary wifi
- Bedding and towels included
- Private parking
- Washer and dryer
- Iron and ironing board
- Pet Friendly additional nightly fee applies (up to 2 pets)