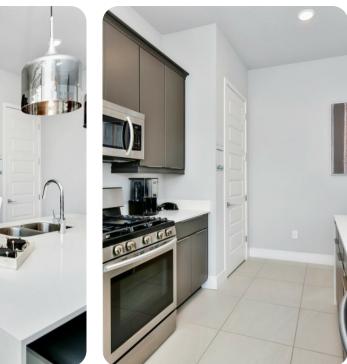

## **Key Features**

- 3 bedrooms
- 2.5 bathrooms
- Sleeps 8
- Private patio
- Pet Friendly
- Access to communal pool

## General

- 2 Various bed types available
- Air conditioning throughout
- Complimentary wifi
- Bedding and towels included
- Private parking
- Washer and dryer
- Iron and ironing board
- Pet Friendly additional nightly fee applies (up to 2 pets)