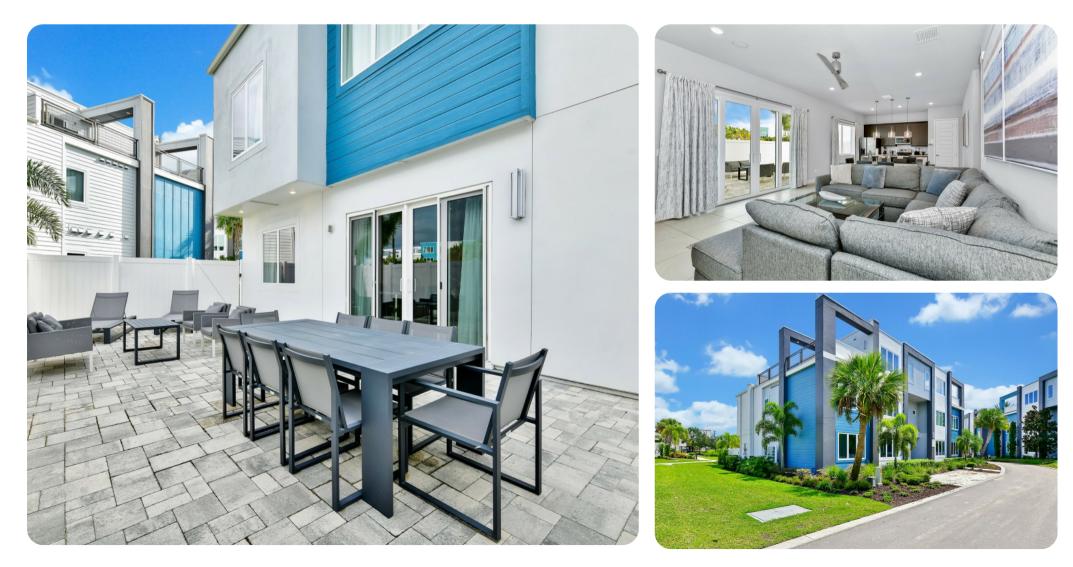

## Spectrum Resort 1

🗠 3 🚰 2 🕅 8 🏪 2138 sq.ft

Spectrum Resort 1 | Page 1 of 8

Official Reunion Resort Home - Full Use of Amenities

- Complimentary, unlimited water park entry
- Unlimited access to 3 golf courses Green fees apply

## **Key Features**

- 3 bedrooms
- 2.5 bathrooms
- Sleeps 8
- Private patio
- Pet Friendly
- Access to communal pool

## General

- 2 Various bed types available
- Air conditioning throughout
- Complimentary wifi
- Bedding and towels included
- Private parking
- Washer and dryer
- Iron and ironing board
- Pet Friendly additional nightly fee applies (up to 2 pets)