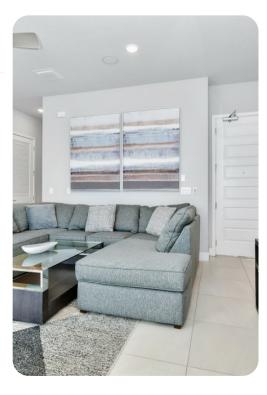

## **Key Features**

- 3 bedrooms
- 2.5 bathrooms
- Sleeps 8
- Private patio
- Pet Friendly
- Access to communal pool

## General

- 2 Various bed types available
- Air conditioning throughout
- Complimentary wifi
- Bedding and towels included
- Private parking
- Washer and dryer
- Iron and ironing board
- Pet Friendly additional nightly fee applies (up to 2 pets)