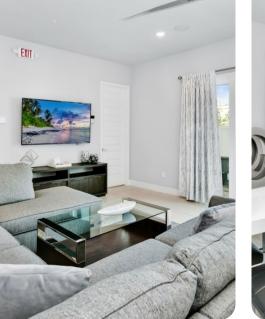

## **Key Features**

- 3 bedrooms
- 2.5 bathrooms
- Sleeps 8
- Private patio
- Pet Friendly
- Access to communal pool

## General

- 2 Various bed types available
- Air conditioning throughout
- Complimentary wifi
- Bedding and towels included
- Private parking
- Washer and dryer
- Iron and ironing board
- Pet Friendly additional nightly fee applies (up to 2 pets)