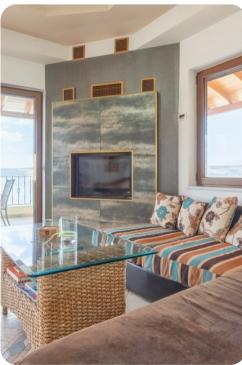

# Living area

- Living room with sofas, satellite TV
- Dining table and chairs
- Equipped kitchen
- Balcony access