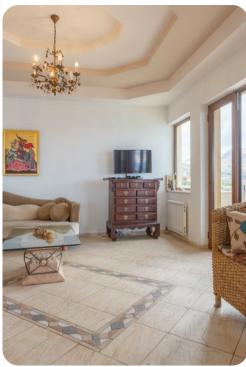

# Living area

- Living room with sofas, satellite TV
- Dining table and chairs
- Equipped kitchen
- Balcony access