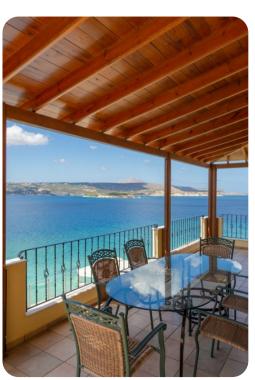

# Souda Bay View

# Living area

- Living room with sofas, satellite TV
- Dining table and chairs
- Equipped kitchen
- Balcony access