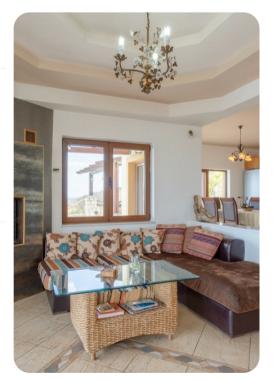

# Living area

- Living room with sofas, satellite TV
- Dining table and chairs
- Equipped kitchen
- Balcony access