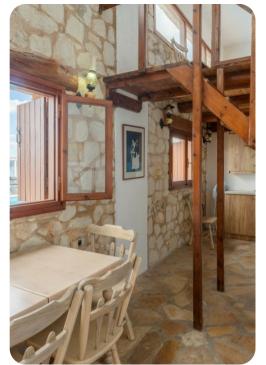

# Living area

- Living room with sofas, satellite TV
- Dining table and chairs
- Equipped kitchen
- Balcony access