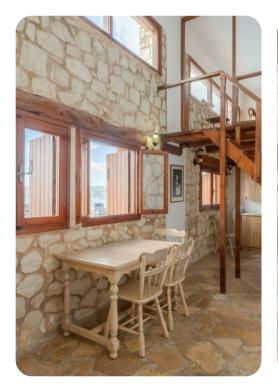

# Living area

- Living room with sofas, satellite TV
- Dining table and chairs
- Equipped kitchen
- Balcony access