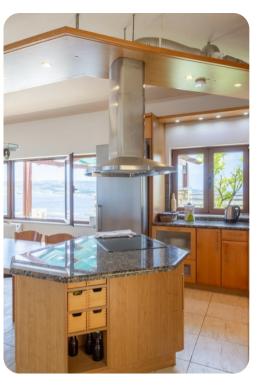

# Living area

- Living room with sofas, satellite TV
- Dining table and chairs
- Equipped kitchen
- Balcony access