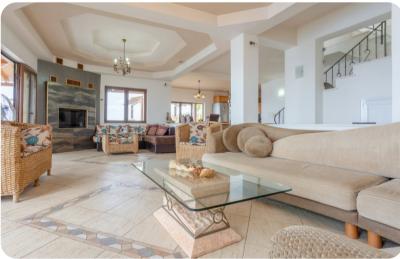

# Living area

- Living room with sofas, satellite TV
- Dining table and chairs
- Equipped kitchen
- Balcony access