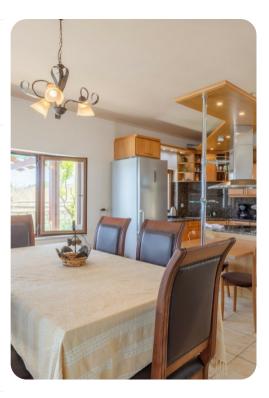

# Living area

- Living room with sofas, satellite TV
- Dining table and chairs
- Equipped kitchen
- Balcony access