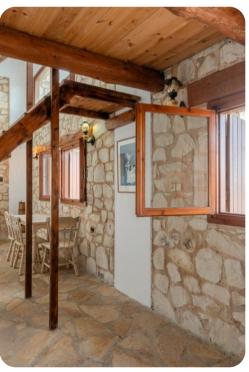

# Living area

- Living room with sofas, satellite TV
- Dining table and chairs
- Equipped kitchen
- Balcony access