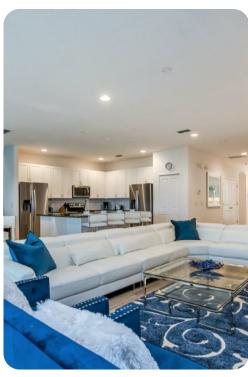

## Living area

- Open-plan living area
- Fully equipped kitchen
- Breakfast bar with seating
- Dining table and chairs
- Tastefully furnished living room with flat-screen TV and comfortable seating
- Upstairs loft living area with projector screen and sofa