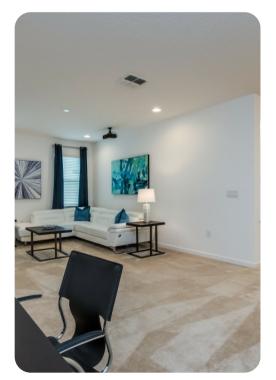

## Living area

- Open-plan living area
- Fully equipped kitchen
- Breakfast bar with seating
- Dining table and chairs
- Tastefully furnished living room with flat-screen TV and comfortable seating
- Upstairs loft living area with projector screen and sofa