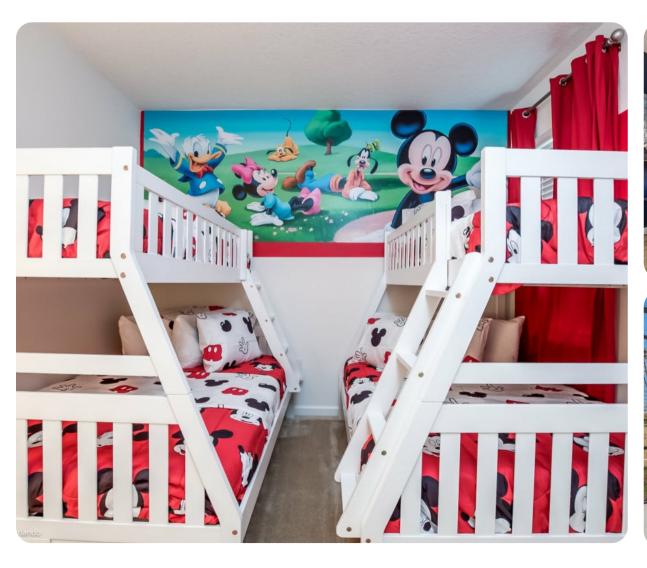

#### **Bedrooms**

- Bedroom 1 King-size bed
- Bedroom 2 King-size bed
- Bedroom 3 King-size bed
- Bedroom 4 King-size bed
- Bedroom 5 King-size bed
- Bedroom 6 Queen-size bed
- Bedroom 7 Queen-size bed
- Bedroom 8 2 Double beds
- Bedroom 9 Themed bedroom with Twin bed and Double bed
- Bedroom 10 Themed bedroom with 2 Bunk beds (Both Twin/Double)