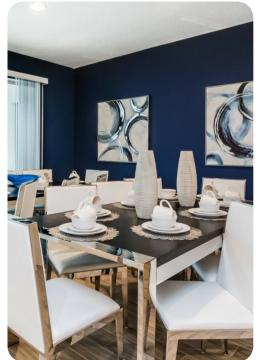

## Living area

- Open-plan living area
- Fully equipped kitchen
- Breakfast bar with seating
- Dining table and chairs
- Tastefully furnished living room with flat-screen TV and comfortable seating
- Upstairs loft living area with projector screen and sofa