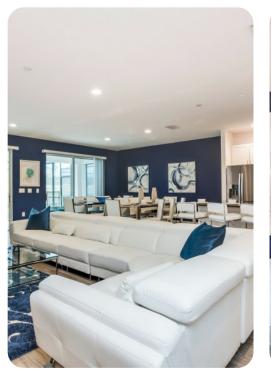

## Living area

- Open-plan living area
- Fully equipped kitchen
- Breakfast bar with seating
- Dining table and chairs
- Tastefully furnished living room with flat-screen TV and comfortable seating
- Upstairs loft living area with projector screen and sofa