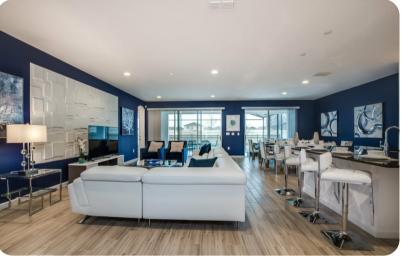

## Living area

- Open-plan living area
- Fully equipped kitchen
- Breakfast bar with seating
- Dining table and chairs
- Tastefully furnished living room with flat-screen TV and comfortable seating
- Upstairs loft living area with projector screen and sofa