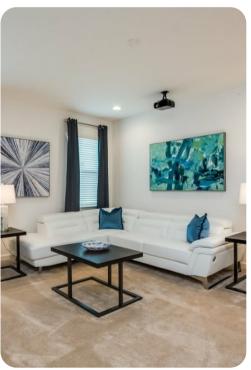

## Living area

- Open-plan living area
- Fully equipped kitchen
- Breakfast bar with seating
- Dining table and chairs
- Tastefully furnished living room with flat-screen TV and comfortable seating
- Upstairs loft living area with projector screen and sofa