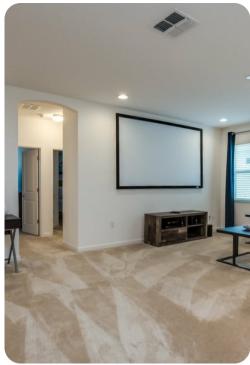

## Living area

- Open-plan living area
- Fully equipped kitchen
- Breakfast bar with seating
- Dining table and chairs
- Tastefully furnished living room with flat-screen TV and comfortable seating
- Upstairs loft living area with projector screen and sofa

#### Home entertainment

• Upstairs loft area with projector screen and sofa