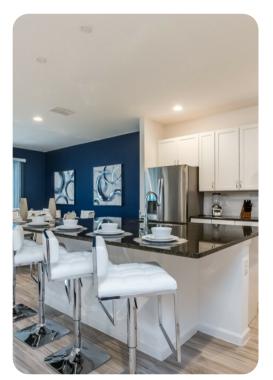

## Living area

- Open-plan living area
- Fully equipped kitchen
- Breakfast bar with seating
- Dining table and chairs
- Tastefully furnished living room with flat-screen TV and comfortable seating
- Upstairs loft living area with projector screen and sofa