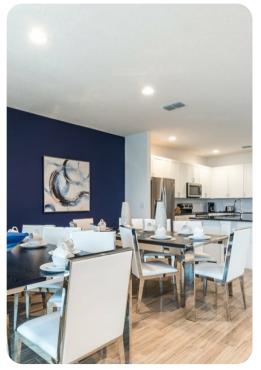

## Living area

- Open-plan living area
- Fully equipped kitchen
- Breakfast bar with seating
- Dining table and chairs
- Tastefully furnished living room with flat-screen TV and comfortable seating
- Upstairs loft living area with projector screen and sofa