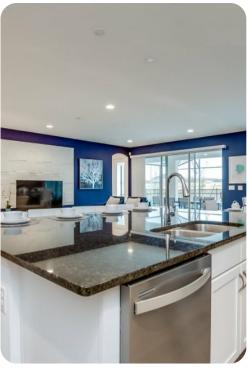

## Living area

- Open-plan living area
- Fully equipped kitchen
- Breakfast bar with seating
- Dining table and chairs
- Tastefully furnished living room with flat-screen TV and comfortable seating
- Upstairs loft living area with projector screen and sofa