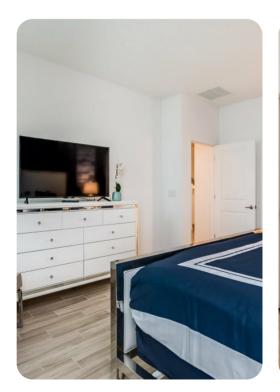

## Living area

- Open-plan living area
- Fully equipped kitchen
- Breakfast bar with seating
- Dining table and chairs
- Tastefully furnished living room with flat-screen TV and comfortable seating
- Upstairs loft living area with projector screen and sofa