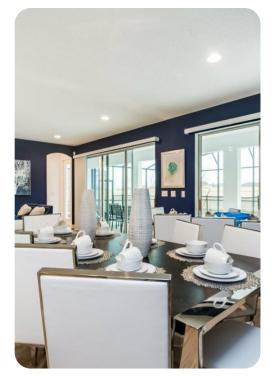

## Living area

- Open-plan living area
- Fully equipped kitchen
- Breakfast bar with seating
- Dining table and chairs
- Tastefully furnished living room with flat-screen TV and comfortable seating
- Upstairs loft living area with projector screen and sofa