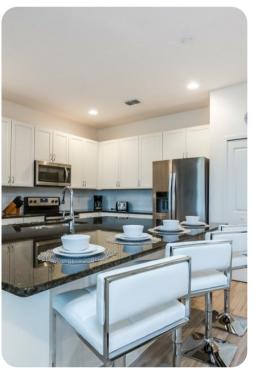

## Living area

- Open-plan living area
- Fully equipped kitchen
- Breakfast bar with seating
- Dining table and chairs
- Tastefully furnished living room with flat-screen TV and comfortable seating
- Upstairs loft living area with projector screen and sofa