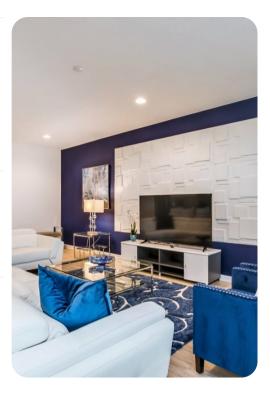

## Living area

- Open-plan living area
- Fully equipped kitchen
- Breakfast bar with seating
- Dining table and chairs
- Tastefully furnished living room with flat-screen TV and comfortable seating
- Upstairs loft living area with projector screen and sofa

#### Home entertainment

• Upstairs loft area with projector screen and sofa