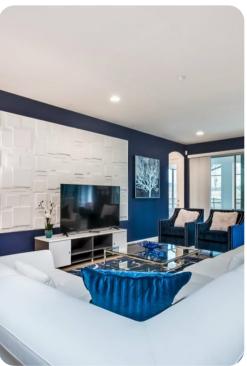

## Living area

- Open-plan living area
- Fully equipped kitchen
- Breakfast bar with seating
- Dining table and chairs
- Tastefully furnished living room with flat-screen TV and comfortable seating
- Upstairs loft living area with projector screen and sofa

#### Home entertainment

• Upstairs loft area with projector screen and sofa